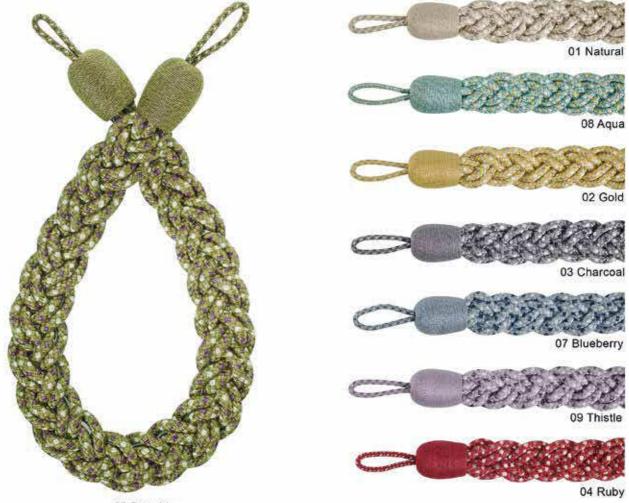

### Cumbrae

Plaited Rope Tieback - MT11575 Embrace Length = 80cm

06 Bramble

N.B. Colour representation and given sizes are approximate.

## Cumbrae

MT11574/06 Bramble Small Tassel Tieback Tassel Length = 27cm Embrace Length = 85cm

Natural

06

Bramble

08 Aqua

Charcoal

07 Blueberry

04 Ruby

N.B. Colour representation and given sizes are approximate.

| 13mm Braid            | MW10893/10                                                                                                      |                                                                                                                | T                                          | 13mm Picot Braid      | MW10891/06                                                                                                                                                                                                                                                                                                                                                                                                                                                                                                                                                                                                                                                                                                                                                                                                                                                                                                                                                                                                                                                                                                                                                                                                                                                                                                                                                                                                                                                                                                                                                                                                                                                                                                                                                                                                                                                                                                                                                                                                                                                                                                                     |
|-----------------------|-----------------------------------------------------------------------------------------------------------------|----------------------------------------------------------------------------------------------------------------|--------------------------------------------|-----------------------|--------------------------------------------------------------------------------------------------------------------------------------------------------------------------------------------------------------------------------------------------------------------------------------------------------------------------------------------------------------------------------------------------------------------------------------------------------------------------------------------------------------------------------------------------------------------------------------------------------------------------------------------------------------------------------------------------------------------------------------------------------------------------------------------------------------------------------------------------------------------------------------------------------------------------------------------------------------------------------------------------------------------------------------------------------------------------------------------------------------------------------------------------------------------------------------------------------------------------------------------------------------------------------------------------------------------------------------------------------------------------------------------------------------------------------------------------------------------------------------------------------------------------------------------------------------------------------------------------------------------------------------------------------------------------------------------------------------------------------------------------------------------------------------------------------------------------------------------------------------------------------------------------------------------------------------------------------------------------------------------------------------------------------------------------------------------------------------------------------------------------------|
| 26mm Braid            | MW10894/10                                                                                                      |                                                                                                                | 06                                         | 20mm Braid            | MW10889/06                                                                                                                                                                                                                                                                                                                                                                                                                                                                                                                                                                                                                                                                                                                                                                                                                                                                                                                                                                                                                                                                                                                                                                                                                                                                                                                                                                                                                                                                                                                                                                                                                                                                                                                                                                                                                                                                                                                                                                                                                                                                                                                     |
| 42mm Braid            | MW10895/10                                                                                                      |                                                                                                                |                                            | 26mm Braid            | and the second s |
| <b>NOR</b>            |                                                                                                                 | Dui                                                                                                            | rham                                       | Zemm Braid            | MW10890/06                                                                                                                                                                                                                                                                                                                                                                                                                                                                                                                                                                                                                                                                                                                                                                                                                                                                                                                                                                                                                                                                                                                                                                                                                                                                                                                                                                                                                                                                                                                                                                                                                                                                                                                                                                                                                                                                                                                                                                                                                                                                                                                     |
| 8mm Braided Cord      | MB10892/10                                                                                                      | Colle                                                                                                          | ectior                                     | 6mm Woven Piping Cord | MW10888/06                                                                                                                                                                                                                                                                                                                                                                                                                                                                                                                                                                                                                                                                                                                                                                                                                                                                                                                                                                                                                                                                                                                                                                                                                                                                                                                                                                                                                                                                                                                                                                                                                                                                                                                                                                                                                                                                                                                                                                                                                                                                                                                     |
| and the second second | ale cold la la                                                                                                  |                                                                                                                | 5                                          |                       | Committee Sec.                                                                                                                                                                                                                                                                                                                                                                                                                                                                                                                                                                                                                                                                                                                                                                                                                                                                                                                                                                                                                                                                                                                                                                                                                                                                                                                                                                                                                                                                                                                                                                                                                                                                                                                                                                                                                                                                                                                                                                                                                                                                                                                 |
| MB10892/04            |                                                                                                                 | Co<br>MW10893/04                                                                                               | lourways<br>MW10889/05                     | MW10891/05            | MW10888/05                                                                                                                                                                                                                                                                                                                                                                                                                                                                                                                                                                                                                                                                                                                                                                                                                                                                                                                                                                                                                                                                                                                                                                                                                                                                                                                                                                                                                                                                                                                                                                                                                                                                                                                                                                                                                                                                                                                                                                                                                                                                                                                     |
|                       |                                                                                                                 |                                                                                                                |                                            |                       |                                                                                                                                                                                                                                                                                                                                                                                                                                                                                                                                                                                                                                                                                                                                                                                                                                                                                                                                                                                                                                                                                                                                                                                                                                                                                                                                                                                                                                                                                                                                                                                                                                                                                                                                                                                                                                                                                                                                                                                                                                                                                                                                |
| MB10892/06            |                                                                                                                 | MW10893/06                                                                                                     | MW10889/04                                 | MW10891/04            | MW10888/04                                                                                                                                                                                                                                                                                                                                                                                                                                                                                                                                                                                                                                                                                                                                                                                                                                                                                                                                                                                                                                                                                                                                                                                                                                                                                                                                                                                                                                                                                                                                                                                                                                                                                                                                                                                                                                                                                                                                                                                                                                                                                                                     |
| MB10892/03            | 105500000000000000000000000000000000000                                                                         | MW10893/03                                                                                                     | MW10889/10                                 | MW10891/10            | MW10888/10                                                                                                                                                                                                                                                                                                                                                                                                                                                                                                                                                                                                                                                                                                                                                                                                                                                                                                                                                                                                                                                                                                                                                                                                                                                                                                                                                                                                                                                                                                                                                                                                                                                                                                                                                                                                                                                                                                                                                                                                                                                                                                                     |
|                       |                                                                                                                 |                                                                                                                |                                            |                       |                                                                                                                                                                                                                                                                                                                                                                                                                                                                                                                                                                                                                                                                                                                                                                                                                                                                                                                                                                                                                                                                                                                                                                                                                                                                                                                                                                                                                                                                                                                                                                                                                                                                                                                                                                                                                                                                                                                                                                                                                                                                                                                                |
| MB10892/05            | allanderstander<br>Tententerstanderte                                                                           | MW10893/05                                                                                                     | MW10889/07                                 | MW10891/07            | MW10888/07                                                                                                                                                                                                                                                                                                                                                                                                                                                                                                                                                                                                                                                                                                                                                                                                                                                                                                                                                                                                                                                                                                                                                                                                                                                                                                                                                                                                                                                                                                                                                                                                                                                                                                                                                                                                                                                                                                                                                                                                                                                                                                                     |
| MB10892/14            | in the second | MW10893/14                                                                                                     | MW10889/08                                 | MW10891/08            | MW10888/08                                                                                                                                                                                                                                                                                                                                                                                                                                                                                                                                                                                                                                                                                                                                                                                                                                                                                                                                                                                                                                                                                                                                                                                                                                                                                                                                                                                                                                                                                                                                                                                                                                                                                                                                                                                                                                                                                                                                                                                                                                                                                                                     |
|                       |                                                                                                                 |                                                                                                                | and an |                       |                                                                                                                                                                                                                                                                                                                                                                                                                                                                                                                                                                                                                                                                                                                                                                                                                                                                                                                                                                                                                                                                                                                                                                                                                                                                                                                                                                                                                                                                                                                                                                                                                                                                                                                                                                                                                                                                                                                                                                                                                                                                                                                                |
| MB10892/07            |                                                                                                                 | MW10893/07                                                                                                     | MW10889/09                                 | MW10891/09            | MW10888/09                                                                                                                                                                                                                                                                                                                                                                                                                                                                                                                                                                                                                                                                                                                                                                                                                                                                                                                                                                                                                                                                                                                                                                                                                                                                                                                                                                                                                                                                                                                                                                                                                                                                                                                                                                                                                                                                                                                                                                                                                                                                                                                     |
| MB10892/16            |                                                                                                                 | the second s | MW10889/01                                 | MW10891/01            | MW10888/01                                                                                                                                                                                                                                                                                                                                                                                                                                                                                                                                                                                                                                                                                                                                                                                                                                                                                                                                                                                                                                                                                                                                                                                                                                                                                                                                                                                                                                                                                                                                                                                                                                                                                                                                                                                                                                                                                                                                                                                                                                                                                                                     |
| MB10892/08            |                                                                                                                 | the second s | MW10889/02                                 | MW10891/02            | MW10888/02                                                                                                                                                                                                                                                                                                                                                                                                                                                                                                                                                                                                                                                                                                                                                                                                                                                                                                                                                                                                                                                                                                                                                                                                                                                                                                                                                                                                                                                                                                                                                                                                                                                                                                                                                                                                                                                                                                                                                                                                                                                                                                                     |
| MB10892/12            |                                                                                                                 | MW10893/12                                                                                                     | MW10889/03                                 | MW10891/03            | MW10888/03                                                                                                                                                                                                                                                                                                                                                                                                                                                                                                                                                                                                                                                                                                                                                                                                                                                                                                                                                                                                                                                                                                                                                                                                                                                                                                                                                                                                                                                                                                                                                                                                                                                                                                                                                                                                                                                                                                                                                                                                                                                                                                                     |