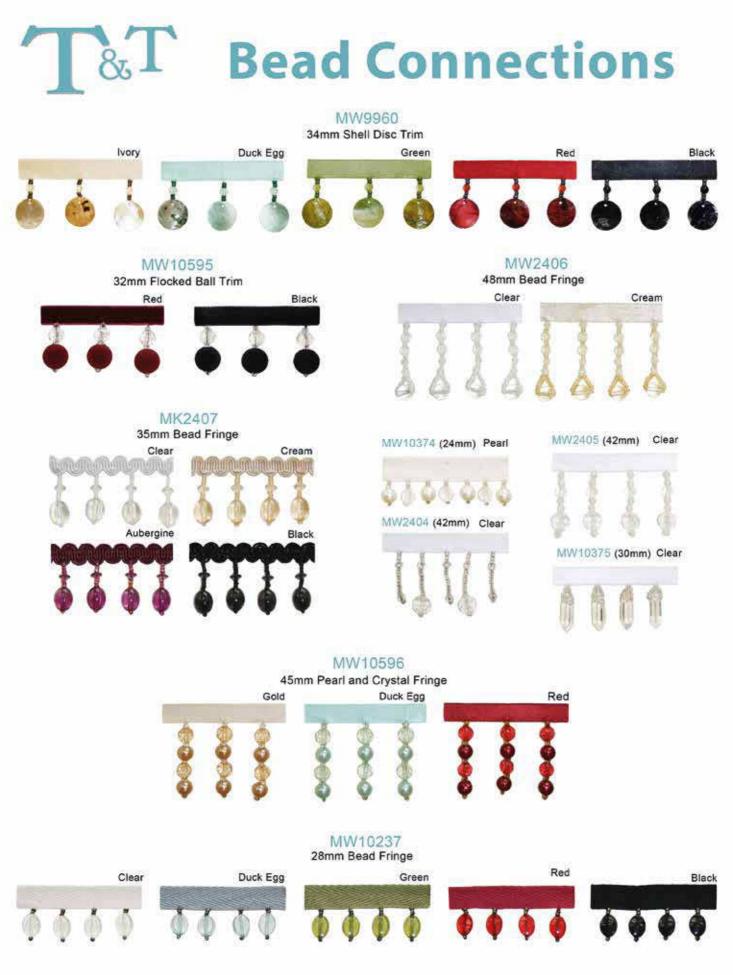

### T&T Colour Accents

 Colourways
 01 Pearl

 11 Cream
 02 Warm Gold

 12 Antique Gold
 31 Linen

 13 Other
 08 Jute

 14 Colourways
 04 Ruby

 15 Terracotta
 05 Tango

Image: select select

03 Silver Grey

23 Black

The Tassel and Rope Tiebacks are available in all 17 colourways N.B. Trims are shown smaller than actual size. Colour representation and given sizes are approximate.