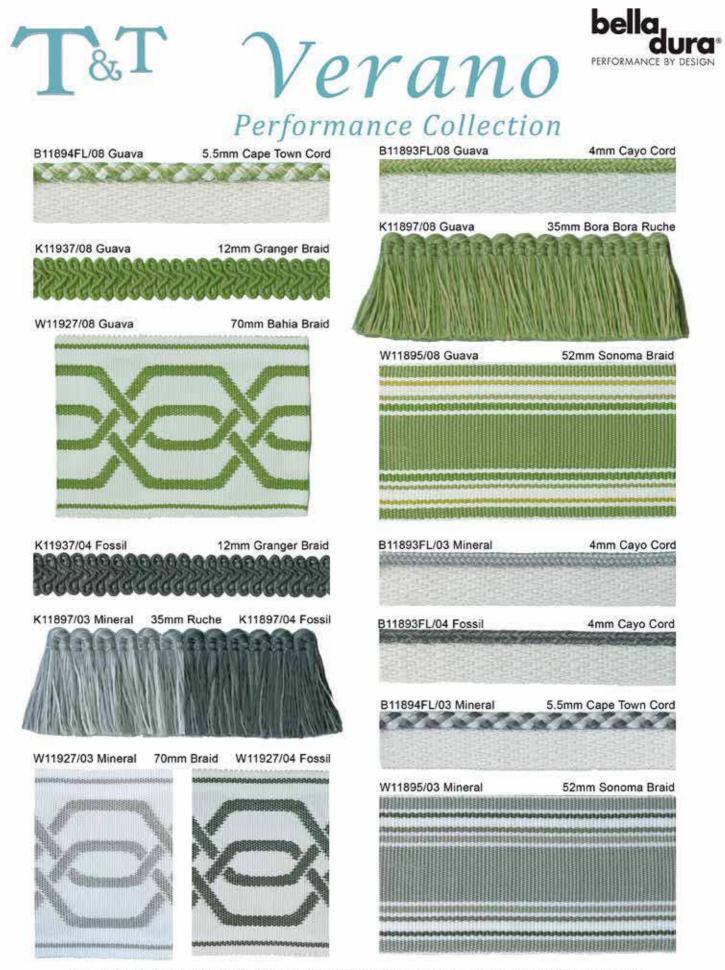

However, Tiebacks and Tassels often benefit after unpacking with a slight steam treatment either over a kettle or gentle fabric steamer on a low setting.

N.B. Trims are shown smaller than actual size. Colour representation and given sizes are approximate.