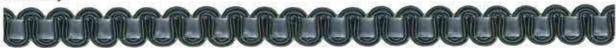

# T&T Elegance

B16 (22mm)

N.B. Trims are shown approximately actual size. Colour representation and given sizes are approximate.

M600 Grey

N.B. Trims are shown approximately actual size. Colour representation and given sizes are approximate.