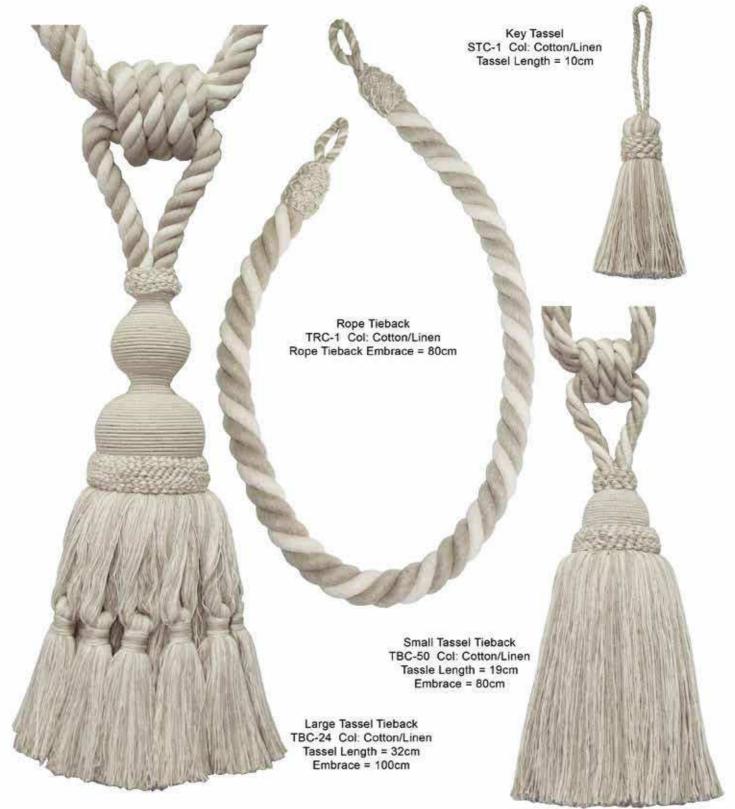

---------|
| M400 Thyme         | M502 Turquoise | M501 Heather  |
| M401 Tutti-Fruitti | M500 Denim     | M601 Platinum |





MW11205/M600 Cream



MW11205/M400 Thyme



MW11205/M401 Tutti-Fruitti



MK11193/M600 Cream



MK11193/M400 Thyme



MK11193/M401 Tutti-Frutti

## Leoní



MW11205/M200 Mink



MW11205/M502 Turquoise



MW11205/M500 Denim



MK11193/M200 Mink



MK11193/M502 Turquoise





MW11205/M300 Gold



MW11205/M501 Heather



MW11205/M601 Platinum



MK11193/M300 Gold



MK11193/M501 Heather



MK11193/M601 Platinum







#### Matisse



#### T&T Matisse Tiebacks



Colourways





B241 15mm Braid



B242 25mm Braid

C241 9mm Cord



TF241 60mm Tassel Fringe



BF241/7.5 75mm Bullion Fringe



FC241 9mm Flanged Cord

R241 40mm Cut Ruche





FF241 40mm Fan Edge











# Tanzania Collection



MW10460 & MW10461 are available in the following colourways



# T&T Tanzania Collection

20mm Bead Trim MW10462



#### 32mm Bead Trim MW10467





#### **Tassel Fringe**

MW11681/GREY 42mm Tassel Fringe



N.B. Colour representation and given sizes are approximate.









Tassel Length = 32cm Embrace = 90cm





N.B. Colour representation and given sizes are approximate.







MC11973/11 10mm Cord

MW11982/11 13mm Braid

Colourway 11 Bisque

MC11975/11 6mm Cord



MC11974FL/11 6mm Flanged Cord 

C. C.

MC11972FL/11 10mm Flanged Cord







MW11981/11 50mm Trellis Cord Braid



MT11979/11 85mm Tassel Fringe





MK11976/11 40mm Ruche



MT11978/11 60mm Ball Trim



N.B. Colour representation and given sizes are approximate.



ersailles

Colourways



03 Silv