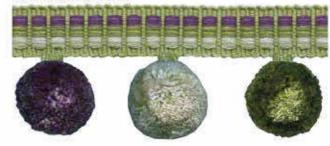

## Cumbrae

MK11569/06 Bramble 12mm Gimp Braid

MW11570/06 Bramble 15mm Woven Braid

MB115567FL/06 Bramble 8mm Flanged Cord

MB11566/06 Bramble 8mm Cord

MW11573/06 Bramble

35mm Ball Trim

MW11571/06 Bramble 50mm Woven Braid