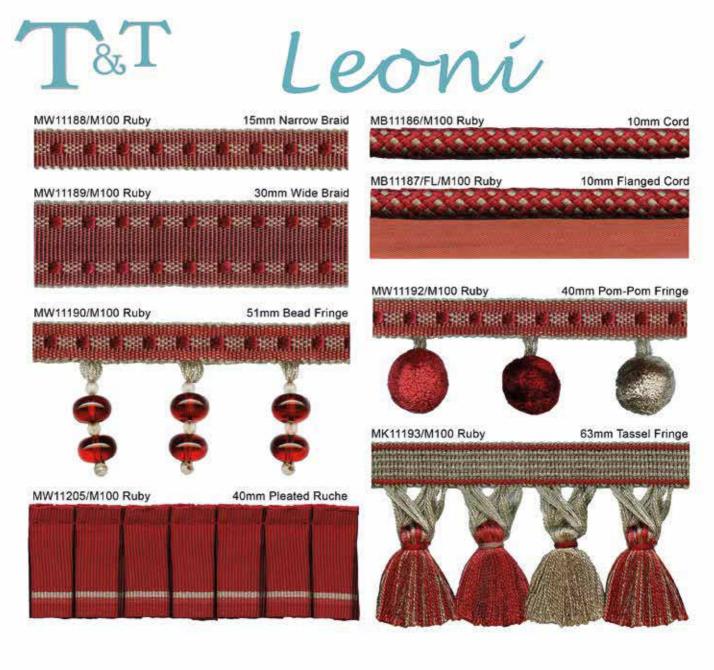

## Leoní

MW11205/M200 Mink

MW11205/M502 Turquoise

MW11205/M500 Denim

MK11193/M200 Mink

MK11193/M502 Turquoise

MW11205/M300 Gold

MW11205/M501 Heather