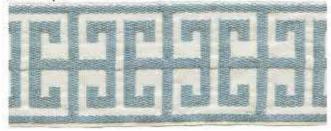

### Burlington

MW11433 70mm Woven Braid

M100 Red

Colourways

M602 Linen

M500 Aqua

M400 Leaf

M603 Grape

#### Colourways

M500 Aqua

M400 Leaf

M603 Grape