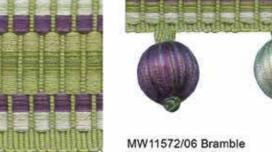

## Cumbrae

MK11569/06 Bramble 12mm Gimp Braid

MW11570/06 Bramble 15mm Woven Braid

MB115567FL/06 Bramble 8mm Flanged Cord

MB11566/06 Bramble 8mm Cord

MW11573/06 Bramble

35mm Ball Trim

MW11571/06 Bramble 50mm Woven Braid