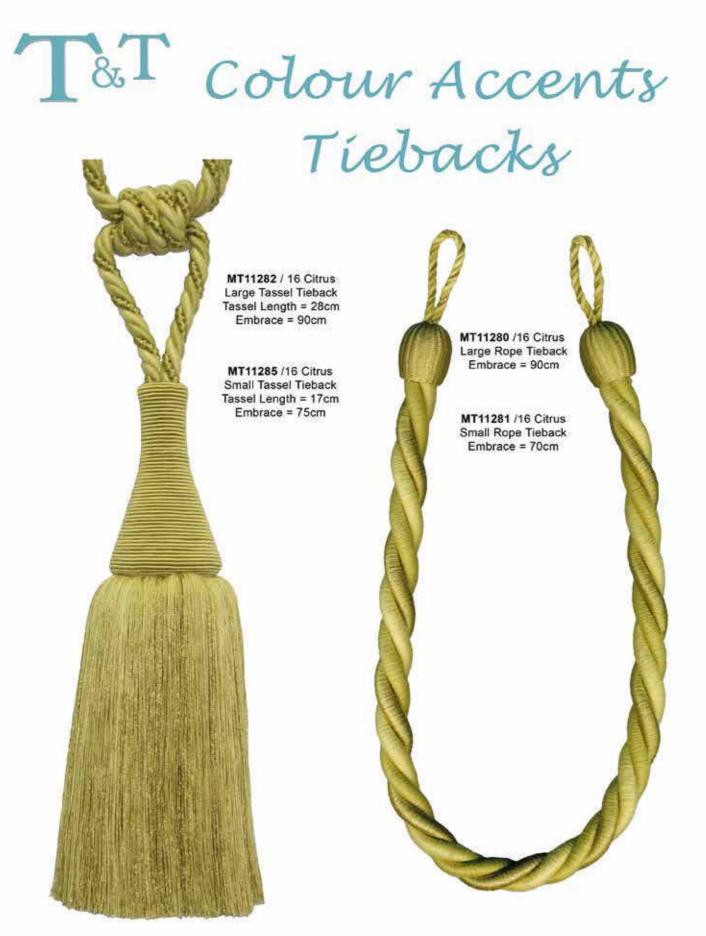

### T&T Colour Accents

 Colourways
 01 Pearl

 11 Cream
 02 Warm Gold

 12 Antique Gold
 31 Linen

 13 Other
 08 Jute

 14 Colourways
 04 Ruby

 15 Terracotta
 05 Tango

Image: select select

03 Silver Grey

23 Black

The Tassel and Rope Tiebacks are available in all 17 colourways N.B. Trims are shown smaller than actual size. Colour representation and given sizes are approximate.