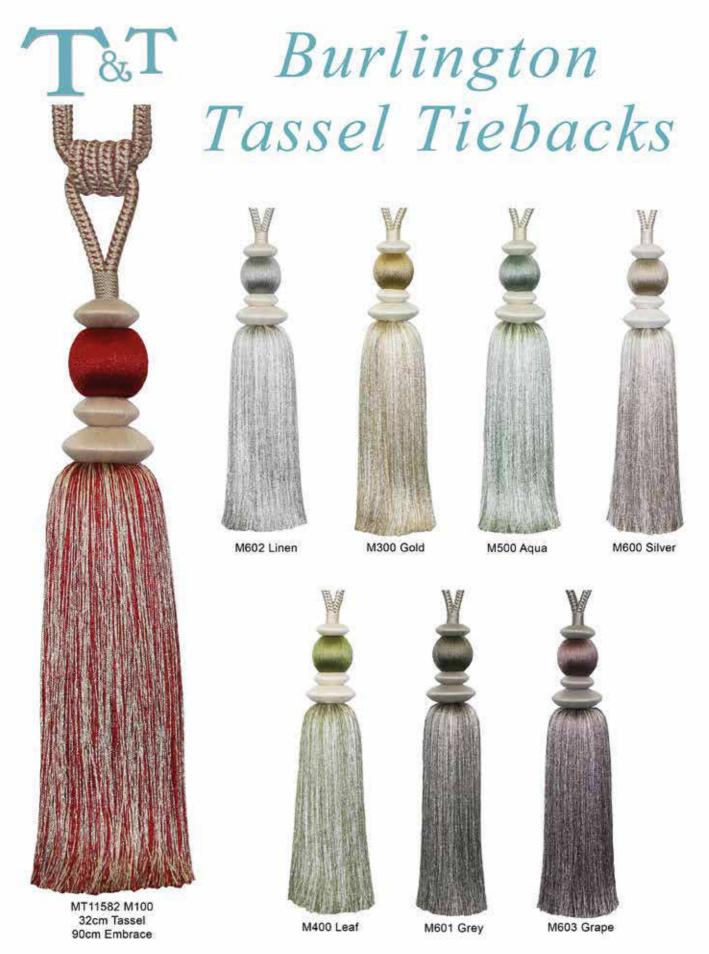

### Burlington

MW11433 70mm Woven Braid

M100 Red

Colourways

M602 Linen

M500 Aqua

M400 Leaf

M603 Grape

M300 Gold

M600 Silver

M601 Grey

#### Colourways

M500 Aqua

M400 Leaf

M603 Grape

#### M600 Silver

M601 Grey

N.B. Trims are shown smaller than actual size. Colour representation and given sizes are approximate.