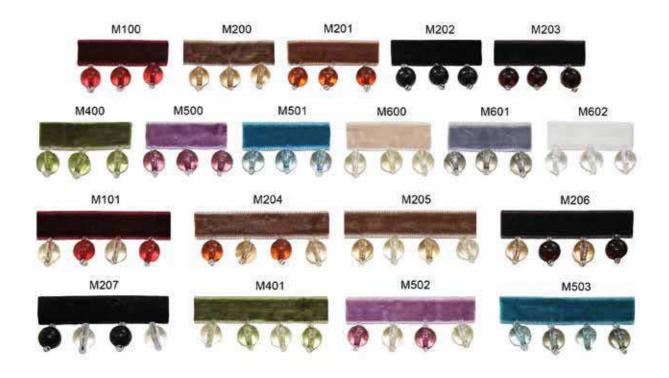

### Burlington

MW11433 70mm Woven Braid

M100 Red

Colourways

M602 Linen

M500 Aqua

M400 Leaf

M603 Grape

M300 Gold

M600 Silver

M601 Grey

#### Colourways

M500 Aqua

M400 Leaf

M603 Grape

#### M600 Silver

M601 Grey

N.B. Trims are shown smaller than actual size. Colour representation and given sizes are approximate.