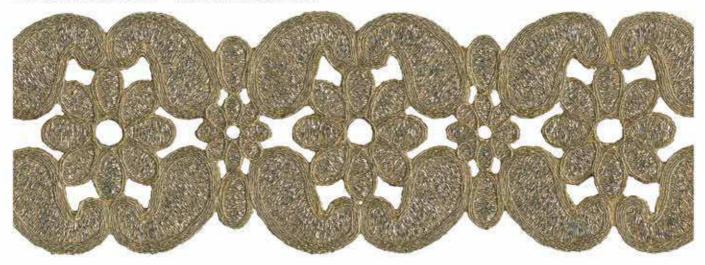

Bejewelled 11

Bejewelled 11

MW11684/ANTIQUE GOLD 100mm Embroidered Braid

MW11684/ANTIQUE BLACK 100mm Embroidered Braid