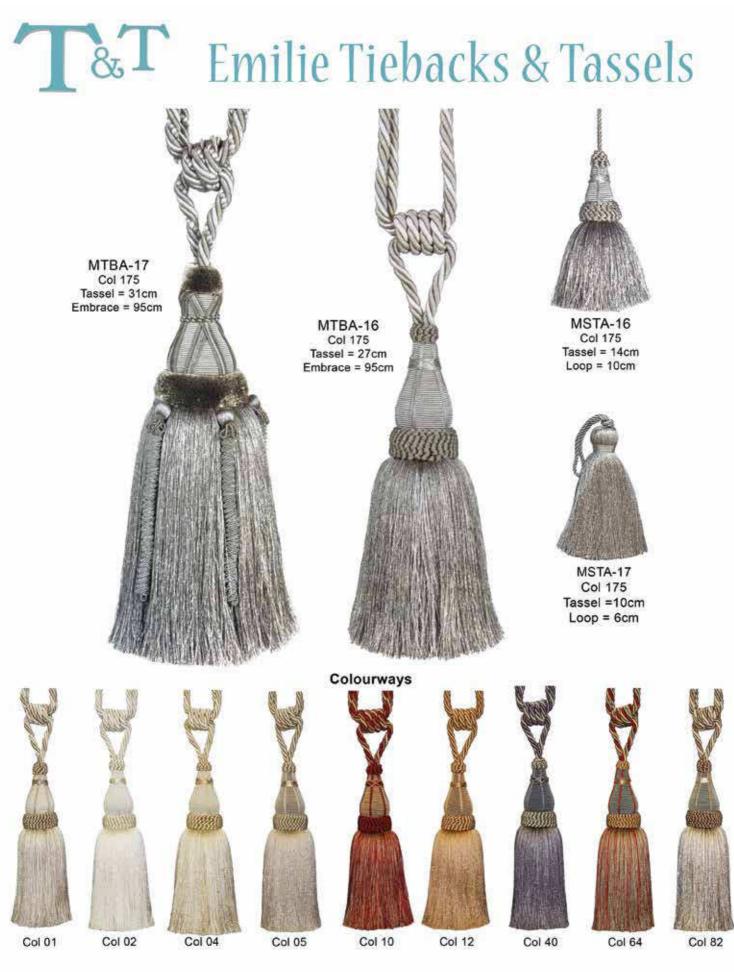

# **T**<sup>&</sup>**T** Emilie Collection

Col 175

Colourways

| M600 Cream         | M200 Mink      | M300 Gold     |
|--------------------|----------------|---------------|
| M400 Thyme         | M502 Turquoise | M501 Heather  |
| M401 Tutti-Fruitti | M500 Denim     | M601 Platinum |