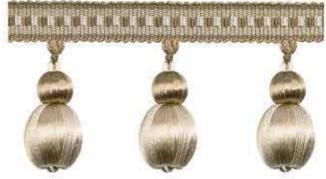

MT11979/11 85mm Tassel Fringe

MK11976/11 40mm Ruche

MT11978/11 60mm Ball Trim

N.B. Colour representation and given sizes are approximate.

ersailles

Colourways

03 Silver 10mm Cord and and Care all a sel 60mm Ball Trim 07 Slate Blue 10mm Cord FJFJ 1 m 100 60mm Ball Trim 04 Rouge 10mm Cord 60mm Ball Trim 