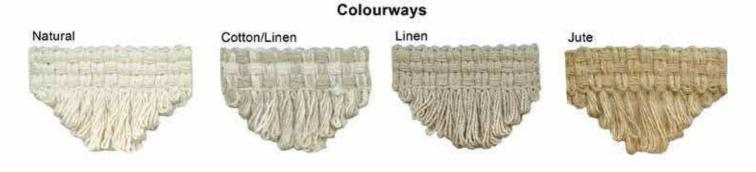

### T&T Colour Accents

 Colourways
 01 Pearl

 11 Cream
 02 Warm Gold

 12 Antique Gold
 31 Linen

 13 Other
 08 Jute

 14 Colourways
 04 Ruby

 15 Terracotta
 05 Tango

Image: select select

03 Silver Grey

23 Black

The Tassel and Rope Tiebacks are available in all 17 colourways N.B. Trims are shown smaller than actual size. Colour representation and given sizes are approximate.