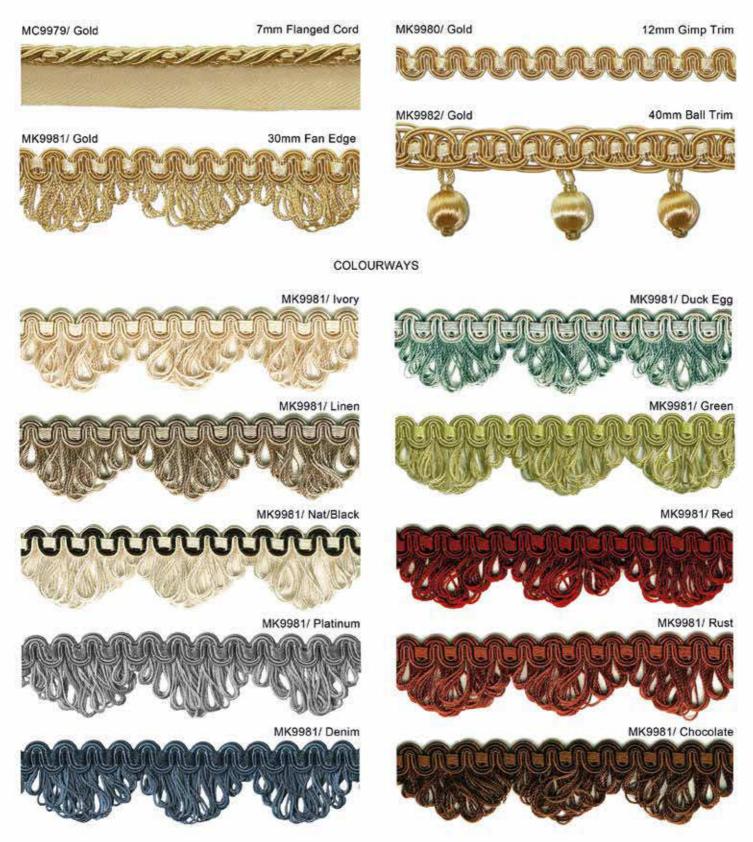

However, Tiebacks and Tassels often benefit after unpacking with a slight steam treatment either over a kettle or gentle fabric steamer on a low setting.

N.B. Trims are shown smaller than actual size. Colour representation and given sizes are approximate.