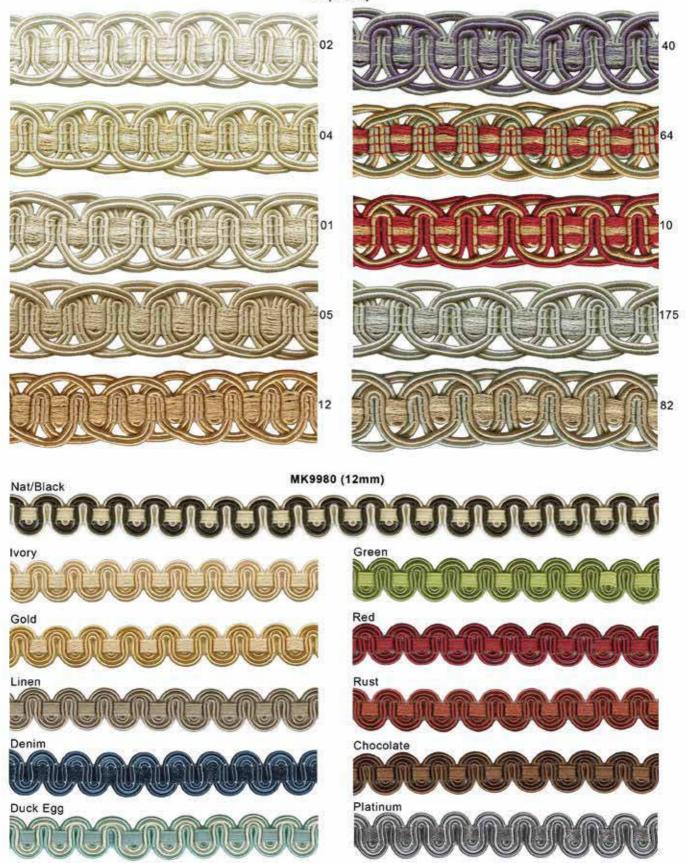

## Cumbrae

MK11569/06 Bramble 12mm Gimp Braid

MW11570/06 Bramble 15mm Woven Braid

MB115567FL/06 Bramble 8mm Flanged Cord

MB11566/06 Bramble 8mm Cord

MW11573/06 Bramble

35mm Ball Trim

MW11571/06 Bramble 50mm Woven Braid

MK11568/06 Bramble 25mm Cut Ruche

38mm Pom-Pom Trim

MB11402/02 Biscuit 8mm Faux Leather Braid

MFC11403/02 Biscuit 8mm Flanged Cord

MB11402/03 Grey 8mm Faux Leather Braid

MFC11403/03 Grey 8mm Flanged Cord

MB11402/08 Taupe 8mm Faux Leather Braid

MFC11403/08 Taupe 8mm Flanged Cord

N.B. Colour representation and given sizes are approximate.