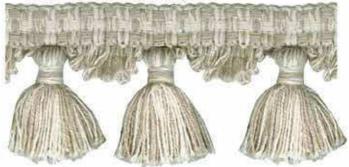

#### **Tassel Fringe**

MW11681/GREY 42mm Tassel Fringe

N.B. Colour representation and given sizes are approximate.

Tassel Length = 32cm Embrace = 90cm

N.B. Colour representation and given sizes are approximate.