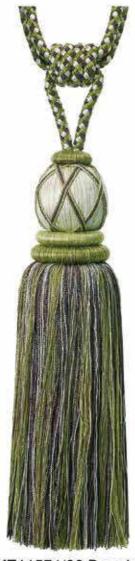

on and given sizes are approximate.



## Cumbrae

MK11569/06 Bramble 12mm Gimp Braid



MW11570/06 Bramble 15mm Woven Braid



MB115567FL/06 Bramble 8mm Flanged Cord



MB11566/06 Bramble 8mm Cord

MW11573/06 Bramble

35mm Ball Trim



MW11571/06 Bramble 50mm Woven Braid



MK11568/06 Bramble 25mm Cut Ruche



38mm Pom-Pom Trim



MB11402/02 Biscuit 8mm Faux Leather Braid

MFC11403/02 Biscuit 8mm Flanged Cord



MB11402/03 Grey 8mm Faux Leather Braid



MFC11403/03 Grey 8mm Flanged Cord



MB11402/08 Taupe 8mm Faux Leather Braid



MFC11403/08 Taupe 8mm Flanged Cord



N.B. Colour representation and given sizes are approximate.





### Cumbrae

Plaited Rope Tieback - MT11575 Embrace Length = 80cm



06 Bramble



N.B. Colour representation and given sizes are approximate.



## Cumbrae



MT11574/06 Bramble Small Tassel Tieback Tassel Length = 27cm Embrace Length = 85cm





Natural

06

Bramble







08 Aqua



Charcoal







07 Blueberry





04 Ruby

N.B. Colour representation and given sizes are approximate.

| 13mm Braid            | MW10893/10                                                                                                      |                                                                                                                | T                                          | 13mm Picot Braid      | MW10891/06