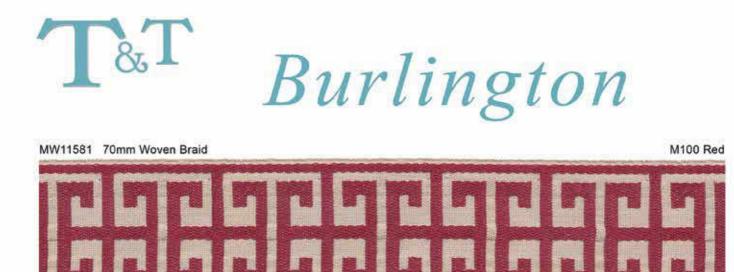

### Burlington

MW11433 70mm Woven Braid

M100 Red

Colourways

M602 Linen

M500 Aqua

M400 Leaf

M603 Grape