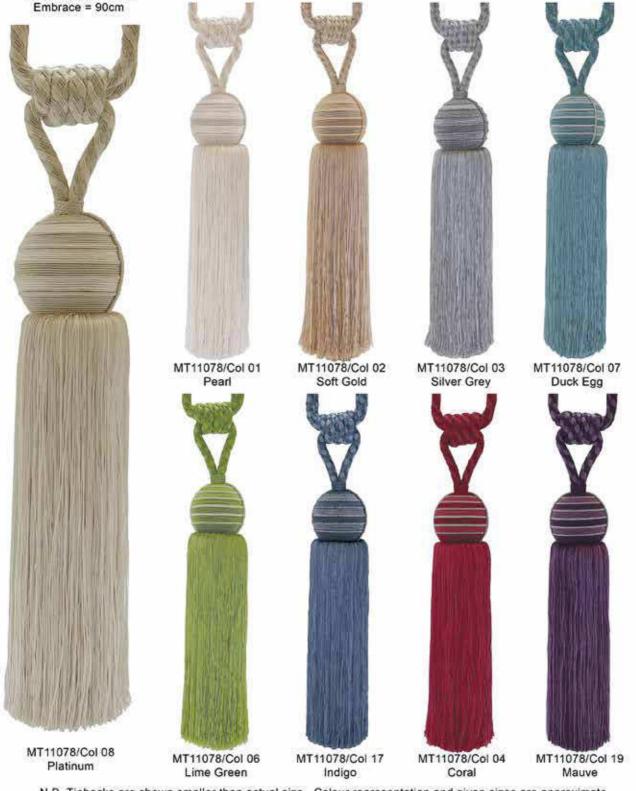

However, Tiebacks and Tassels often benefit after unpacking with a slight steam treatment either over a kettle or gentle fabric steamer on a low setting.

N.B. Trims are shown smaller than actual size. Colour representation and given sizes are approximate.