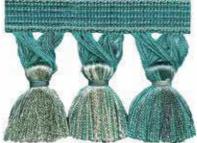

#### **Tassel Fringe**

MW11681/GREY 42mm Tassel Fringe

N.B. Colour representation and given sizes are approximate.

Tassel Length = 32cm Embrace = 90cm

N.B. Colour representation and given sizes are approximate.