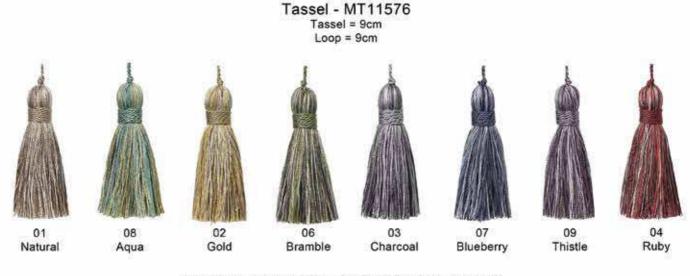

## Cumbrae

MT11574/06 Bramble Small Tassel Tieback Tassel Length = 27cm Embrace Length = 85cm

Natural

06

Bramble

08 Aqua

Charcoal

07 Blueberry

04 Ruby

N.B. Colour representation and given sizes are approximate.

| 13mm Braid            | MW10893/10                                                                                                      |                                                                                                                | T                                          | 13mm Picot Braid      | MW10891/06                                                                                                                                                                                                                                                                                                                                                                                                                                                                                                                                                                                                                                                                                                                                                                                                                                                                                                                                                                                                                                                                                                                                                                                                                                                                                                                                                                                                                                                                                                                                                                                                                                                                                                                                                                                                                                                                                                                                                                                                                                                                                                                     |
|-----------------------|-----------------------------------------------------------------------------------------------------------------|----------------------------------------------------------------------------------------------------------------|--------------------------------------------|-----------------------|--------------------------------------------------------------------------------------------------------------------------------------------------------------------------------------------------------------------------------------------------------------------------------------------------------------------------------------------------------------------------------------------------------------------------------------------------------------------------------------------------------------------------------------------------------------------------------------------------------------------------------------------------------------------------------------------------------------------------------------------------------------------------------------------------------------------------------------------------------------------------------------------------------------------------------------------------------------------------------------------------------------------------------------------------------------------------------------------------------------------------------------------------------------------------------------------------------------------------------------------------------------------------------------------------------------------------------------------------------------------------------------------------------------------------------------------------------------------------------------------------------------------------------------------------------------------------------------------------------------------------------------------------------------------------------------------------------------------------------------------------------------------------------------------------------------------------------------------------------------------------------------------------------------------------------------------------------------------------------------------------------------------------------------------------------------------------------------------------------------------------------|
| 26mm Braid            | MW10894/10                                                                                                      |                                                                                                                | 06                                         | 20mm Braid            | MW10889/06                                                                                                                                                                                                                                                                                                                                                                                                                                                                                                                                                                                                                                                                                                                                                                                                                                                                                                                                                                                                                                                                                                                                                                                                                                                                                                                                                                                                                                                                                                                                                                                                                                                                                                                                                                                                                                                                                                                                                                                                                                                                                                                     |
| 42mm Braid            | MW10895/10                                                                                                      |                                                                                                                |                                            | 26mm Braid            | and the second s |
| <b>NOR</b>            |                                                                                                                 | Dui                                                                                                            | rham                                       | Zemm Braid            | MW10890/06                                                                                                                                                                                                                                                                                                                                                                                                                                                                                                                                                                                                                                                                                                                                                                                                                                                                                                                                                                                                                                                                                                                                                                                                                                                                                                                                                                                                                                                                                                                                                                                                                                                                                                                                                                                                                                                                                                                                                                                                                                                                                                                     |
| 8mm Braided Cord      | MB10892/10                                                                                                      | Colle                                                                                                          | ectior                                     | 6mm Woven Piping Cord | MW10888/06                                                                                                                                                                                                                                                                                                                                                                                                                                                                                                                                                                                                                                                                                                                                                                                                                                                                                                                                                                                                                                                                                                                                                                                                                                                                                                                                                                                                                                                                                                                                                                                                                                                                                                                                                                                                                                                                                                                                                                                                                                                                                                                     |
| and the second second | ale cold la la                                                                                                  |                                                                                                                | 5                                          |                       | Committee Sec.                                                                                                                                                                                                                                                                                                                                                                                                                                                                                                                                                                                                                                                                                                                                                                                                                                                                                                                                                                                                                                                                                                                                                                                                                                                                                                                                                                                                                                                                                                                                                                                                                                                                                                                                                                                                                                                                                                                                                                                                                                                                                                                 |
| MB10892/04            |                                                                                                                 | Co<br>MW10893/04                                                                                               | lourways<br>MW10889/05                     | MW10891/05            | MW10888/05                                                                                                                                                                                                                                                                                                                                                                                                                                                                                                                                                                                                                                                                                                                                                                                                                                                                                                                                                                                                                                                                                                                                                                                                                                                                                                                                                                                                                                                                                                                                                                                                                                                                                                                                                                                                                                                                                                                                                                                                                                                                                                                     |
|                       |                                                                                                                 |                                                                                                                |                                            |                       |                                                                                                                                                                                                                                                                                                                                                                                                                                                                                                                                                                                                                                                                                                                                                                                                                                                                                                                                                                                                                                                                                                                                                                                                                                                                                                                                                                                                                                                                                                                                                                                                                                                                                                                                                                                                                                                                                                                                                                                                                                                                                                                                |
| MB10892/06            |                                                                                                                 | MW10893/06                                                                                                     | MW10889/04                                 | MW10891/04            | MW10888/04                                                                                                                                                                                                                                                                                                                                                                                                                                                                                                                                                                                                                                                                                                                                                                                                                                                                                                                                                                                                                                                                                                                                                                                                                                                                                                                                                                                                                                                                                                                                                                                                                                                                                                                                                                                                                                                                                                                                                                                                                                                                                                                     |
| MB10892/03            | 105500000000000000000000000000000000000                                                                         | MW10893/03                                                                                                     | MW10889/10                                 | MW10891/10            | MW10888/10                                                                                                                                                                                                                                                                                                                                                                                                                                                                                                                                                                                                                                                                                                                                                                                                                                                                                                                                                                                                                                                                                                                                                                                                                                                                                                                                                                                                                                                                                                                                                                                                                                                                                                                                                                                                                                                                                                                                                                                                                                                                                                                     |
|                       |                                                                                                                 |                                                                                                                |                                            |                       |                                                                                                                                                                                                                                                                                                                                                                                                                                                                                                                                                                                                                                                                                                                                                                                                                                                                                                                                                                                                                                                                                                                                                                                                                                                                                                                                                                                                                                                                                                                                                                                                                                                                                                                                                                                                                                                                                                                                                                                                                                                                                                                                |
| MB10892/05            | allanderstander<br>Tententerstanderte                                                                           | MW10893/05                                                                                                     | MW10889/07                                 | MW10891/07            | MW10888/07                                                                                                                                                                                                                                                                                                                                                                                                                                                                                                                                                                                                                                                                                                                                                                                                                                                                                                                                                                                                                                                                                                                                                                                                                                                                                                                                                                                                                                                                                                                                                                                                                                                                                                                                                                                                                                                                                                                                                                                                                                                                                                                     |
| MB10892/14            | in the second | MW10893/14                                                                                                     | MW10889/08                                 | MW10891/08            | MW10888/08                                                                                                                                                                                                                                                                                                                                                                                                                                                                                                                                                                                                                                                                                                                                                                                                                                                                                                                                                                                                                                                                                                                                                                                                                                                                                                                                                                                                                                                                                                                                                                                                                                                                                                                                                                                                                                                                                                                                                                                                                                                                                                                     |
|                       |                                                                                                                 |                                                                                                                | and an |                       |                                                                                                                                                                                                                                                                                                                                                                                                                                                                                                                                                                                                                                                                                                                                                                                                                                                                                                                                                                                                                                                                                                                                                                                                                                                                                                                                                                                                                                                                                                                                                                                                                                                                                                                                                                                                                                                                                                                                                                                                                                                                                                                                |
| MB10892/07            |                                                                                                                 | MW10893/07                                                                                                     | MW10889/09                                 | MW10891/09            | MW10888/09                                                                                                                                                                                                                                                                                                                                                                                                                                                                                                                                                                                                                                                                                                                                                                                                                                                                                                                                                                                                                                                                                                                                                                                                                                                                                                                                                                                                                                                                                                                                                                                                                                                                                                                                                                                                                                                                                                                                                                                                                                                                                                                     |
| MB10892/16            |                                                                                                                 | the second s | MW10889/01                                 | MW10891/01            | MW10888/01                                                                                                                                                                                                                                                                                                                                                                                                                                                                                                                                                                                                                                                                                                                                                                                                                                                                                                                                                                                                                                                                                                                                                                                                                                                                                                                                                                                                                                                                                                                                                                                                                                                                                                                                                                                                                                                                                                                                                                                                                                                                                                                     |
| MB10892/08            |                                                                                                                 | the second s | MW10889/02                                 | MW10891/02            | MW10888/02                                                                                                                                                                                                                                                                                                                                                                                                                                                                                                                                                                                                                                                                                                                                                                                                                                                                                                                                                                                                                                                                                                                                                                                                                                                                                                                                                                                                                                                                                                                                                                                                                                                                                                                                                                                                                                                                                                                                                                                                                                                                                                                     |
| MB10892/12            |                                                                                                                 | MW10893/12                                                                                                     | MW10889/03                                 | MW10891/03            | MW10888/03                                                                                                                                                                                                                                                                                                                                                                                                                                                                                                                                                                                                                                                                                                                                                                                                                                                                                                                                                                                                                                                                                                                                                                                                                                                                                                                                                                                                                                                                                                                                                                                                                                                                                                                                                                                                                                                                                                                                                                                                                                                                                                                     |