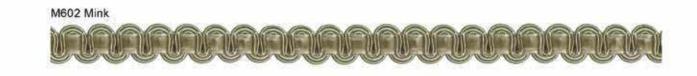

### Burlington

MW11433 70mm Woven Braid

M100 Red

Colourways

M602 Linen

M500 Aqua

M400 Leaf

M603 Grape

M300 Gold

M600 Silver

M601 Grey

#### Colourways

M500 Aqua

M400 Leaf

M603 Grape

#### M600 Silver

M601 Grey

N.B. Trims are shown smaller than actual size. Colour representation and given sizes are approximate.