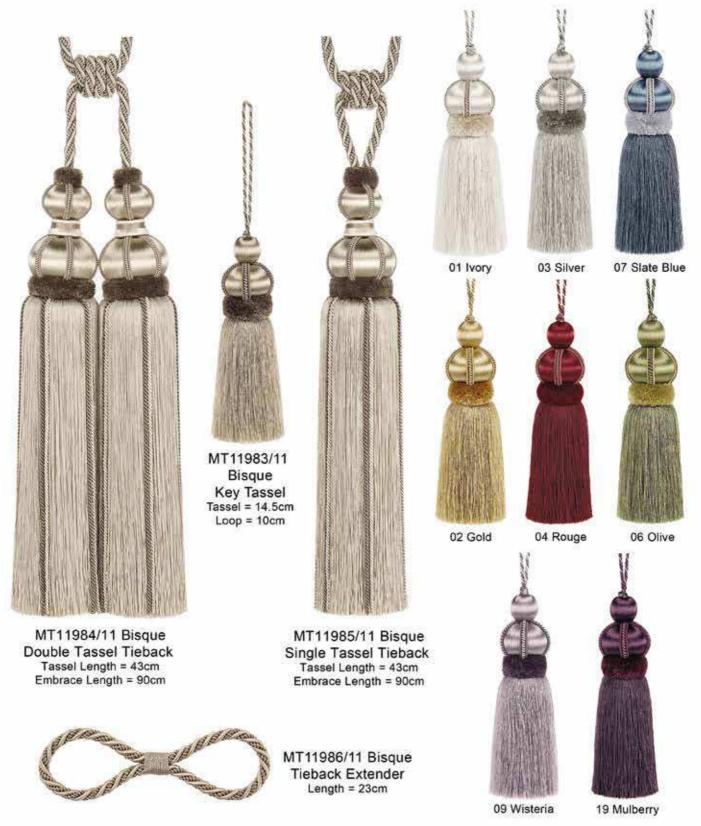

MC11973/11 10mm Cord

MW11982/11 13mm Braid

Colourway 11 Bisque

MC11975/11 6mm Cord

MC11974FL/11 6mm Flanged Cord 

C. C.

MC11972FL/11 10mm Flanged Cord

MW11981/11 50mm Trellis Cord Braid

MT11979/11 85mm Tassel Fringe

MK11976/11 40mm Ruche

MT11978/11 60mm Ball Trim

N.B. Colour representation and given sizes are approximate.

ersailles

Colourways

03 Silver 10mm Cord and and Care all a sel 60mm Ball Trim 07 Slate Blue 10mm Cord FJFJ 1 m 100 60mm Ball Trim 04 Rouge 10mm Cord 60mm Ball Trim 