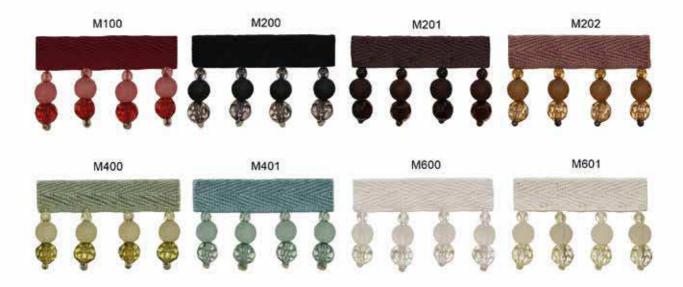

04 Ruby

N.B. Colour representation and given sizes are approximate.

| 13mm Braid            | MW10893/10                                                                                                      |                                                                                                                | T                                          | 13mm Picot Braid      | MW10891/06                                                                                                                                                                                                                                                                                                                                                                                                                                                                                                                                                                                                                                                                                                                                                                                                                                                                                                                                                                                                                                                                                                                                                                                                                                                                                                                                                                                                                                                                                                                                                                                                                                                                                                                                                                                                                                                                                                                                                                                                                                                                                                                     |
|-----------------------|-----------------------------------------------------------------------------------------------------------------|----------------------------------------------------------------------------------------------------------------|--------------------------------------------|-----------------------|--------------------------------------------------------------------------------------------------------------------------------------------------------------------------------------------------------------------------------------------------------------------------------------------------------------------------------------------------------------------------------------------------------------------------------------------------------------------------------------------------------------------------------------------------------------------------------------------------------------------------------------------------------------------------------------------------------------------------------------------------------------------------------------------------------------------------------------------------------------------------------------------------------------------------------------------------------------------------------------------------------------------------------------------------------------------------------------------------------------------------------------------------------------------------------------------------------------------------------------------------------------------------------------------------------------------------------------------------------------------------------------------------------------------------------------------------------------------------------------------------------------------------------------------------------------------------------------------------------------------------------------------------------------------------------------------------------------------------------------------------------------------------------------------------------------------------------------------------------------------------------------------------------------------------------------------------------------------------------------------------------------------------------------------------------------------------------------------------------------------------------|
| 26mm Braid            | MW10894/10                                                                                                      |                                                                                                                | 06                                         | 20mm Braid            | MW10889/06                                                                                                                                                                                                                                                                                                                                                                                                                                                                                                                                                                                                                                                                                                                                                                                                                                                                                                                                                                                                                                                                                                                                                                                                                                                                                                                                                                                                                                                                                                                                                                                                                                                                                                                                                                                                                                                                                                                                                                                                                                                                                                                     |
| 42mm Braid            | MW10895/10                                                                                                      |                                                                                                                |                                            | 26mm Braid            | and the second s |
| <b>NOR</b>            |                                                                                                                 | Dui                                                                                                            | rham                                       | Zemm Braid            | MW10890/06                                                                                                                                                                                                                                                                                                                                                                                                                                                                                                                                                                                                                                                                                                                                                                                                                                                                                                                                                                                                                                                                                                                                                                                                                                                                                                                                                                                                                                                                                                                                                                                                                                                                                                                                                                                                                                                                                                                                                                                                                                                                                                                     |
| 8mm Braided Cord      | MB10892/10                                                                                                      | Colle                                                                                                          | ectior                                     | 6mm Woven Piping Cord | MW10888/06                                                                                                                                                                                                                                                                                                                                                                                                                                                                                                                                                                                                                                                                                                                                                                                                                                                                                                                                                                                                                                                                                                                                                                                                                                                                                                                                                                                                                                                                                                                                                                                                                                                                                                                                                                                                                                                                                                                                                                                                                                                                                                                     |
| and the second second | ale cold la la                                                                                                  |                                                                                                                | 5                                          |                       | Committee Sec.                                                                                                                                                                                                                                                                                                                                                                                                                                                                                                                                                                                                                                                                                                                                                                                                                                                                                                                                                                                                                                                                                                                                                                                                                                                                                                                                                                                                                                                                                                                                                                                                                                                                                                                                                                                                                                                                                                                                                                                                                                                                                                                 |
| MB10892/04            |                                                                                                                 | Co<br>MW10893/04                                                                                               | lourways<br>MW10889/05                     | MW10891/05            | MW10888/05                                                                                                                                                                                                                                                                                                                                                                                                                                                                                                                                                                                                                                                                                                                                                                                                                                                                                                                                                                                                                                                                                                                                                                                                                                                                                                                                                                                                                                                                                                                                                                                                                                                                                                                                                                                                                                                                                                                                                                                                                                                                                                                     |
|                       |                                                                                                                 |                                                                                                                |                                            |                       |                                                                                                                                                                                                                                                                                                                                                                                                                                                                                                                                                                                                                                                                                                                                                                                                                                                                                                                                                                                                                                                                                                                                                                                                                                                                                                                                                                                                                                                                                                                                                                                                                                                                                                                                                                                                                                                                                                                                                                                                                                                                                                                                |
| MB10892/06            |                                                                                                                 | MW10893/06                                                                                                     | MW10889/04                                 | MW10891/04            | MW10888/04                                                                                                                                                                                                                                                                                                                                                                                                                                                                                                                                                                                                                                                                                                                                                                                                                                                                                                                                                                                                                                                                                                                                                                                                                                                                                                                                                                                                                                                                                                                                                                                                                                                                                                                                                                                                                                                                                                                                                                                                                                                                                                                     |
| MB10892/03            | 105500000000000000000000000000000000000                                                                         | MW10893/03                                                                                                     | MW10889/10                                 | MW10891/10            | MW10888/10                                                                                                                                                                                                                                                                                                                                                                                                                                                                                                                                                                                                                                                                                                                                                                                                                                                                                                                                                                                                                                                                                                                                                                                                                                                                                                                                                                                                                                                                                                                                                                                                                                                                                                                                                                                                                                                                                                                                                                                                                                                                                                                     |
|                       |                                                                                                                 |                                                                                                                |                                            |                       |                                                                                                                                                                                                                                                                                                                                                                                                                                                                                                                                                                                                                                                                                                                                                                                                                                                                                                                                                                                                                                                                                                                                                                                                                                                                                                                                                                                                                                                                                                                                                                                                                                                                                                                                                                                                                                                                                                                                                                                                                                                                                                                                |
| MB10892/05            | allanderstander<br>Tententerstanderte                                                                           | MW10893/05                                                                                                     | MW10889/07                                 | MW10891/07            | MW10888/07                                                                                                                                                                                                                                                                                                                                                                                                                                                                                                                                                                                                                                                                                                                                                                                                                                                                                                                                                                                                                                                                                                                                                                                                                                                                                                                                                                                                                                                                                                                                                                                                                                                                                                                                                                                                                                                                                                                                                                                                                                                                                                                     |
| MB10892/14            | in the second | MW10893/14                                                                                                     | MW10889/08                                 | MW10891/08            | MW10888/08                                                                                                                                                                                                                                                                                                                                                                                                                                                                                                                                                                                                                                                                                                                                                                                                                                                                                                                                                                                                                                                                                                                                                                                                                                                                                                                                                                                                                                                                                                                                                                                                                                                                                                                                                                                                                                                                                                                                                                                                                                                                                                                     |
|                       |                                                                                                                 |                                                                                                                | and an |                       |                                                                                                                                                                                                                                                                                                                                                                                                                                                                                                                                                                                                                                                                                                                                                                                                                                                                                                                                                                                                                                                                                                                                                                                                                                                                                                                                                                                                                                                                                                                                                                                                                                                                                                                                                                                                                                                                                                                                                                                                                                                                                                                                |
| MB10892/07            |                                                                                                                 | MW10893/07                                                                                                     | MW10889/09                                 | MW10891/09            | MW10888/09                                                                                                                                                                                                                                                                                                                                                                                                                                                                                                                                                                                                                                                                                                                                                                                                                                                                                                                                                                                                                                                                                                                                                                                                                                                                                                                                                                                                                                                                                                                                                                                                                                                                                                                                                                                                                                                                                                                                                                                                                                                                                                                     |
| MB10892/16            |                                                                                                                 | the second s | MW10889/01                                 | MW10891/01            | MW10888/01                                                                                                                                                                                                                                                                                                                                                                                                                                                                                                                                                                                                                                                                                                                                                                                                                                                                                                                                                                                                                                                                                                                                                                                                                                                                                                                                                                                                                                                                                                                                                                                                                                                                                                                                                                                                                                                                                                                                                                                                                                                                                                                     |
| MB10892/08            |                                                                                                                 | the second s | MW10889/02                                 | MW10891/02            | MW10888/02                                                                                                                                                                                                                                                                                                                                                                                                                                                                                                                                                                                                                                                                                                                                                                                                                                                                                                                                                                                                                                                                                                                                                                                                                                                                                                                                                                                                                                                                                                                                                                                                                                                                                                                                                                                                                                                                                                                                                                                                                                                                                                                     |
| MB10892/12            |                                                                                                                 | MW10893/12                                                                                                     | MW10889/03                                 | MW10891/03            | MW10888/03                                                                                                                                                                                                                                                                                                                                                                                                                                                                                                                                                                                                                                                                                                                                                                                                                                                                                                                                                                                                                                                                                                                                                                                                                                                                                                                                                                                                                                                                                                                                                                                                                                                                                                                                                                                                                                                                                                                                                                                                                                                                                                                     |