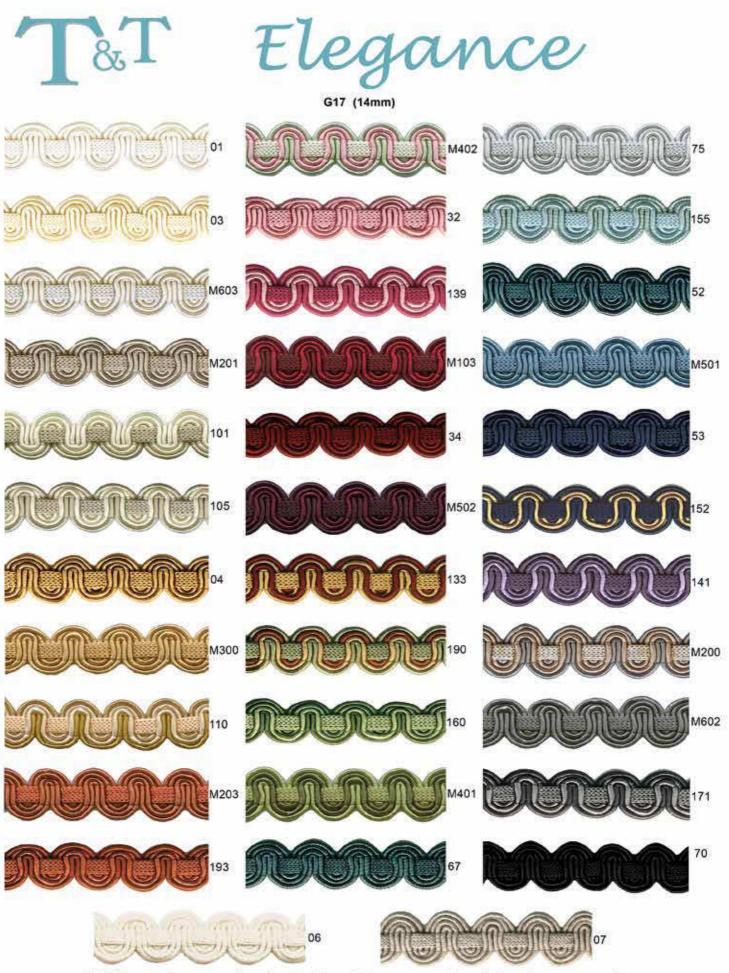

# T&T Elegance

B16 (22mm)

N.B. Trims are shown approximately actual size. Colour representation and given sizes are approximate.

M600 Grey

N.B. Trims are shown approximately actual size. Colour representation and given sizes are approximate.