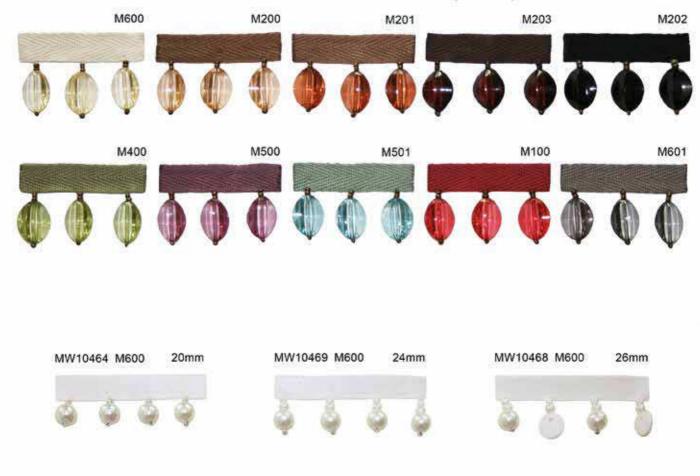

# Tanzania Collection

MW10460 & MW10461 are available in the following colourways

# T&T Tanzania Collection

20mm Bead Trim MW10462

#### 32mm Bead Trim MW10467