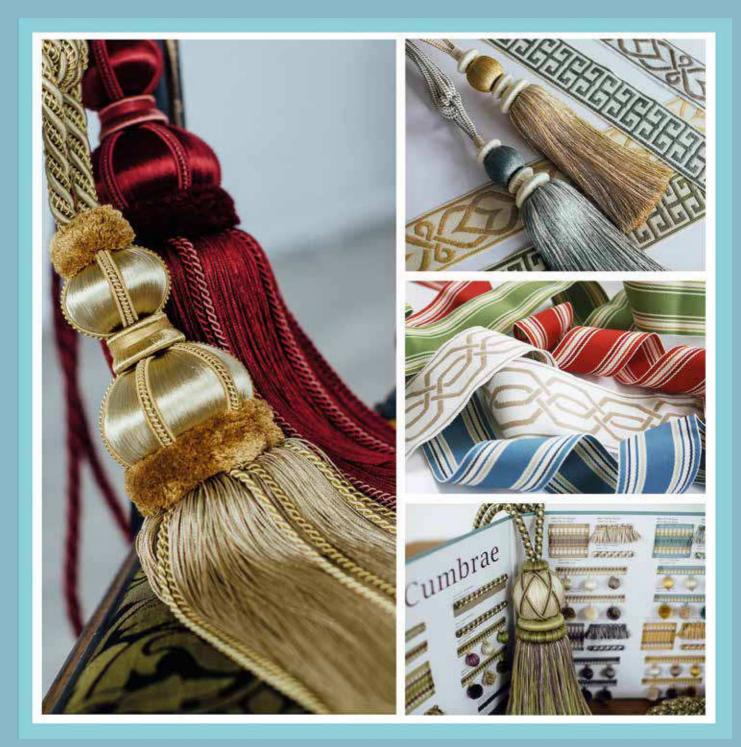

## Cumbrae

MK11569/06 Bramble 12mm Gimp Braid

MW11570/06 Bramble 15mm Woven Braid

MB115567FL/06 Bramble 8mm Flanged Cord

MB11566/06 Bramble 8mm Cord

MW11573/06 Bramble

35mm Ball Trim

MW11571/06 Bramble 50mm Woven Braid

### Cumbrae

Plaited Rope Tieback - MT11575 Embrace Length = 80cm

06 Bramble

N.B. Colour representation and given sizes are approximate.

## Cumbrae

MT11574/06 Bramble Small Tassel Tieback Tassel Length = 27cm Embrace Length = 85cm

Natural

06

Bramble

08 Aqua

Charcoal

07 Blueberry