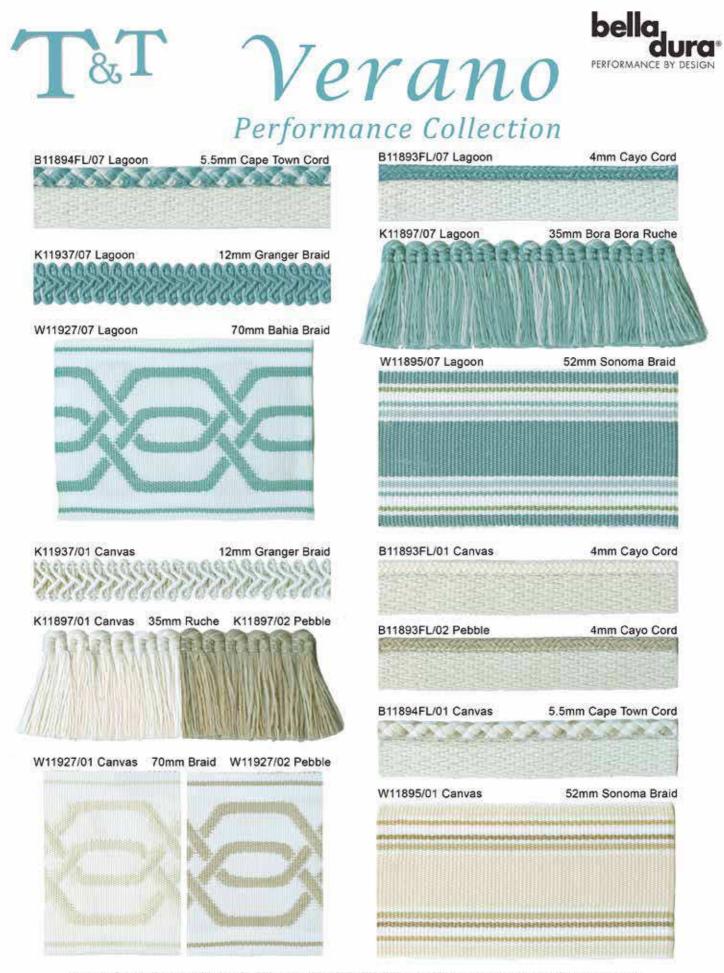

However, Tiebacks and Tassels often benefit after unpacking with a slight steam treatment either over a kettle or gentle fabric steamer on a low setting.

N.B. Trims are shown smaller than actual size. Colour representation and given sizes are approximate.