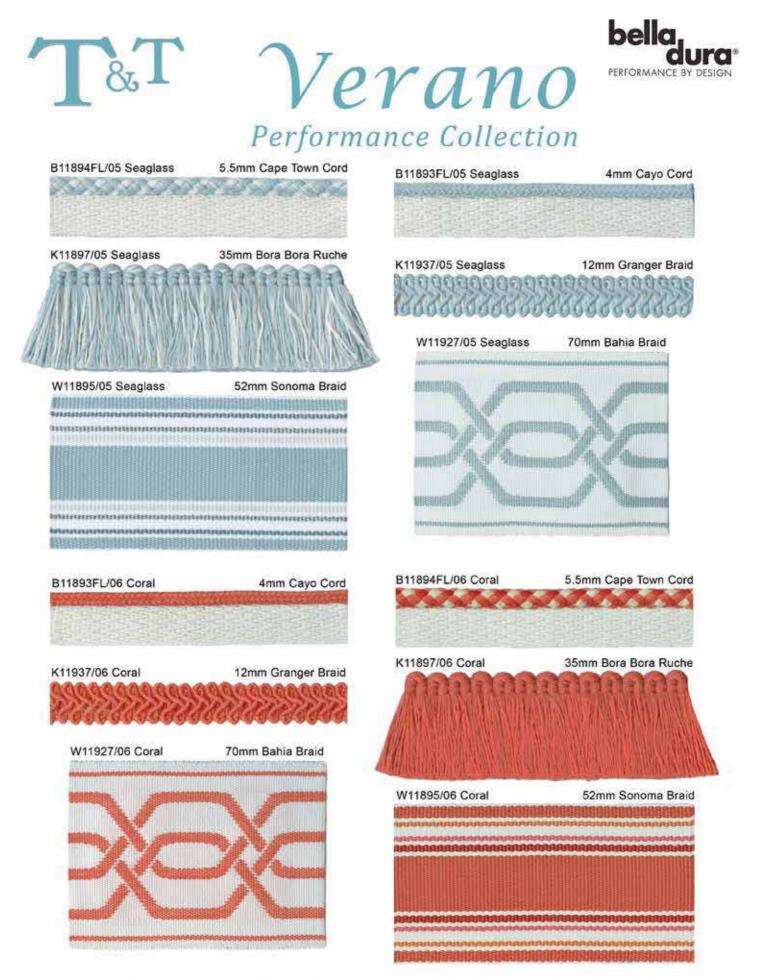

However, Tiebacks and Tassels often benefit after unpacking with a slight steam treatment either over a kettle or gentle fabric steamer on a low setting.

N.B. Trims are shown smaller than actual size. Colour representation and given sizes are approximate.