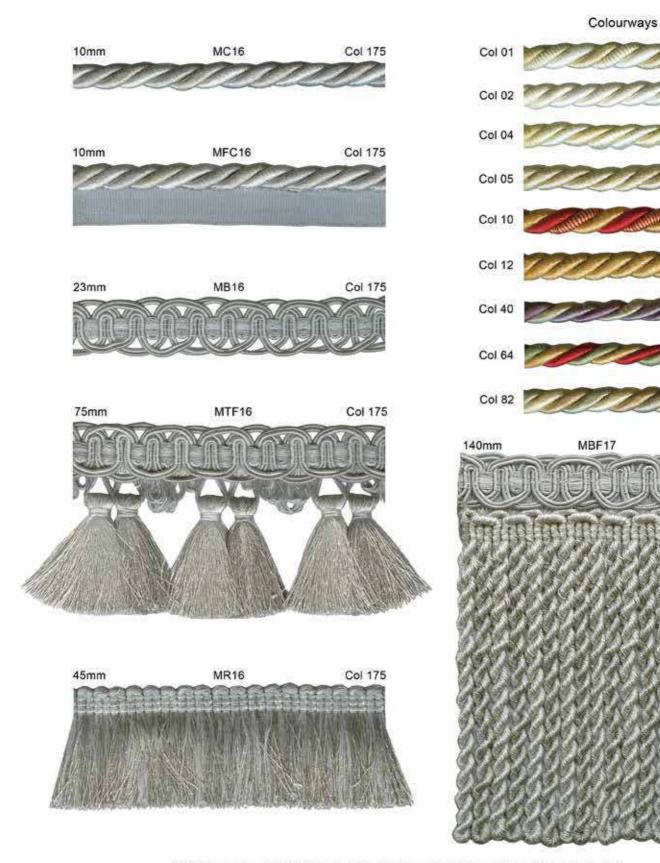

# **T**<sup>&</sup>**T** Emilie Collection

Col 175

Colourways

| M600 Cream         | M200 Mink      | M300 Gold     |
|--------------------|----------------|---------------|
| M400 Thyme         | M502 Turquoise | M501 Heather  |
| M401 Tutti-Fruitti | M500 Denim     | M601 Platinum |

MW11205/M600 Cream

MW11205/M400 Thyme

MW11205/M401 Tutti-Fruitti

MK11193/M600 Cream

MK11193/M400 Thyme

MK11193/M401 Tutti-Frutti

## Leoní

MW11205/M200 Mink

MW11205/M502 Turquoise

MW11205/M500 Denim

MK11193/M200 Mink

MK11193/M502 Turquoise

MW11205/M300 Gold

MW11205/M501 Heather

MW11205/M601 Platinum

MK11193/M300 Gold

MK11193/M501 Heather

MK11193/M601 Platinum