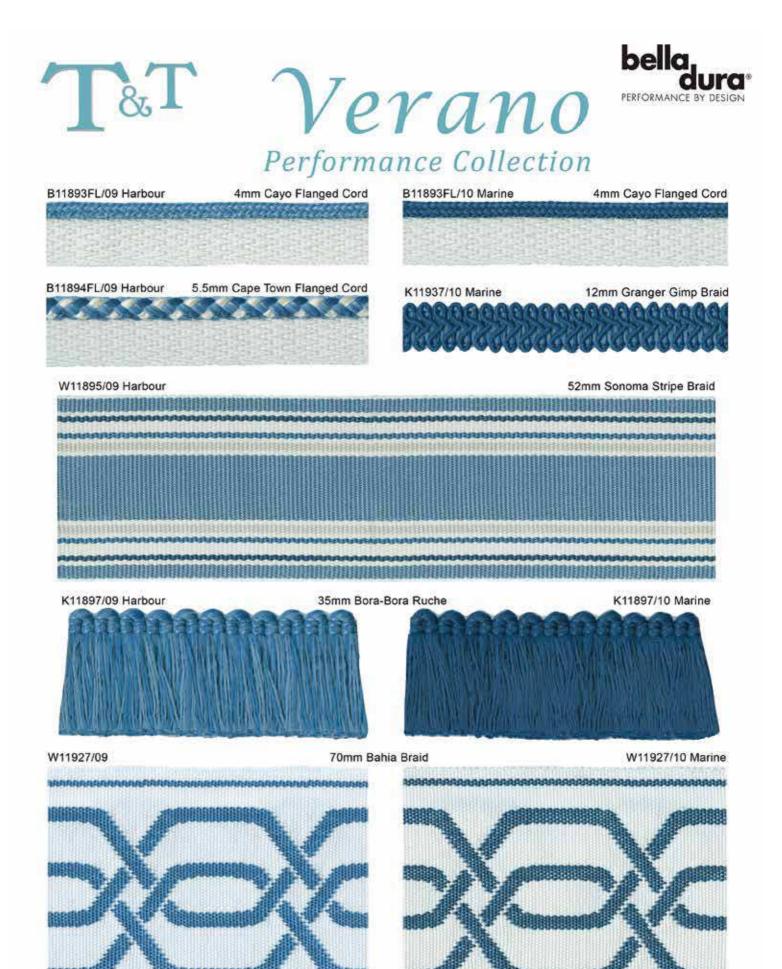

However, Tiebacks and Tassels often benefit after unpacking with a slight steam treatment either over a kettle or gentle fabric steamer on a low setting.

N.B. Trims are shown smaller than actual size. Colour representation and given sizes are approximate.