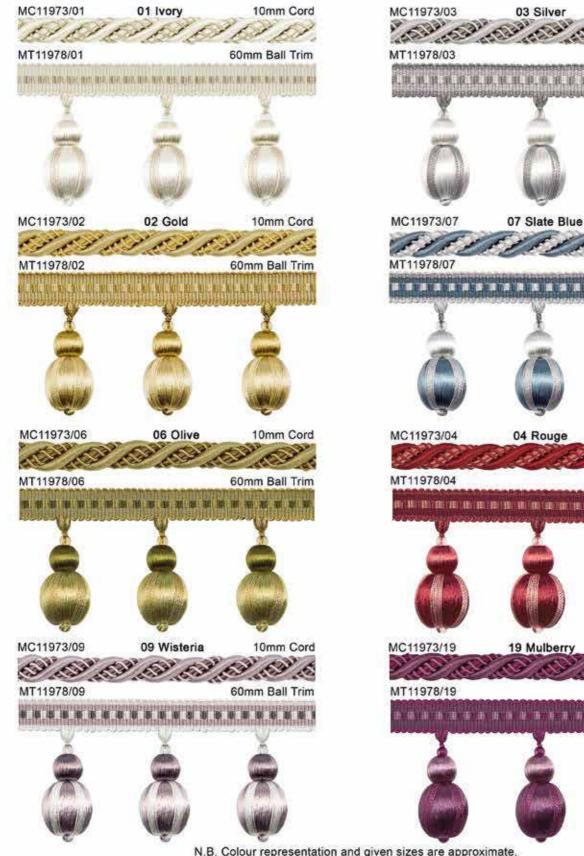

MT11979/11 85mm Tassel Fringe

MK11976/11 40mm Ruche

MT11978/11 60mm Ball Trim

N.B. Colour representation and given sizes are approximate.

ersailles

Colourways

03 Silver 10mm Cord and and Care all a sel 60mm Ball Trim 07 Slate Blue 10mm Cord FJFJ 1 m 100 60mm Ball Trim 04 Rouge 10mm Cord 60mm Ball Trim 

**19 Mulberry** 10mm Cord 60mm Ball Trim

N.B. Colour representation and given sizes are approximate.

N.B. Colour representation and given sizes are approximate.

N.B. Tiebacks are shown smaller than actual size. Colour representation and given sizes are approximate.