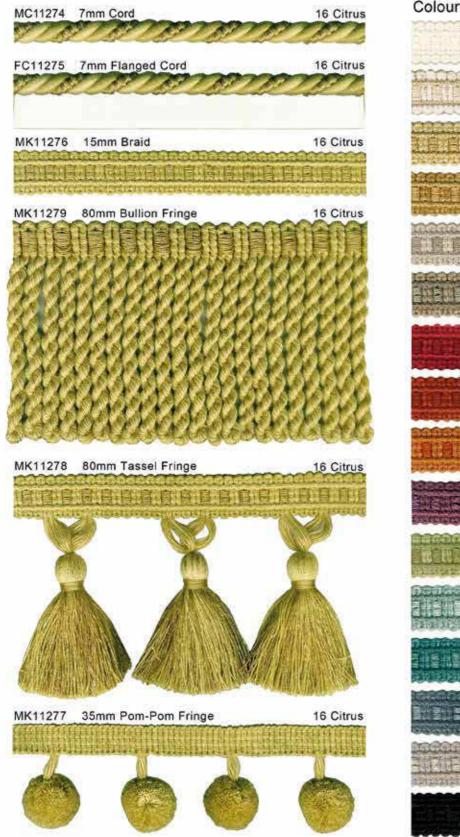

in water.

However, Tiebacks and Tassels often benefit after unpacking with a slight steam treatment either over a kettle or gentle fabric steamer on a low setting.



N.B. Trims are shown smaller than actual size. Colour representation and given sizes are approximate.



Bejewelled 11





Bejewelled 11





MW11684/ANTIQUE GOLD 100mm Embroidered Braid



MW11684/ANTIQUE BLACK 100mm Embroidered Braid





### Burlington

MW11433 70mm Woven Braid

M100 Red



Colourways

M602 Linen



M500 Aqua



M400 Leaf



M603 Grape

M300 Gold



M600 Silver



M601 Grey







#### Colourways



M500 Aqua



M400 Leaf



M603 Grape



#### M600 Silver



M601 Grey







N.B. Trims are shown smaller than actual size. Colour representation and given sizes are approximate.





### T&T Colour Accents



 Colourways
 01 Pearl

 11 Cream
 02 Warm Gold

 12 Antique Gold
 31 Linen

 13 Other
 08 Jute

 14 Colourways
 04 Ruby

 15 Terracotta
 05 Tango

Image: select select

03 Silver Grey

23 Black



The Tassel and Rope Tiebacks are available in all 17 colourways N.B. Trims are shown smaller than actual size. Colour representation and given sizes are approximate.



## Cumbrae

MK11569/06 Bramble 12mm Gimp Braid



MW11570/06 Bramble 15mm Woven Braid



MB115567FL/06 Bramble 8mm Flanged Cord



MB11566/06 Bramble 8mm Cord

MW11573/06 Bramble

35mm Ball Trim



MW11571/06 Bramble 50mm Woven Braid



MK11568/06 Bramble 25mm Cut Ruche



38mm Pom-Pom Trim



MB11402/02 Biscuit 8mm Faux Leather Braid

MFC11403/02 Biscuit 8mm Flanged Cord



MB11402/03 Grey 8mm Faux Leather Braid



MFC11403/03