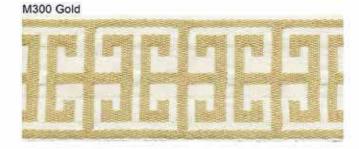

rimmings and Tassel fringes are assembled by hand, they are decorative product and need delicate handling, we would not recommend them for dry cleaning or being immersed in water.

However, Tiebacks and Tassels often benefit after unpacking with a slight steam treatment either over a kettle or gentle fabric steamer on a low setting.



N.B. Trims are shown smaller than actual size. Colour representation and given sizes are approximate.



Bejewelled 11





Bejewelled 11





MW11684/ANTIQUE GOLD 100mm Embroidered Braid



MW11684/ANTIQUE BLACK 100mm Embroidered Braid





### Burlington

MW11433 70mm Woven Braid

M100 Red



Colourways

M602 Linen



M500 Aqua



M400 Leaf



M603 Grape

M300 Gold



M600 Silver



M601 Grey







#### Colourways



M500 Aqua



M400 Leaf



M603 Grape



#### M600 Silver



M601 Grey







N.B. Trims are shown smaller than actual size. Colour representation and given sizes are approximate.





### T&T Colour Accents



 Colourways
 01 Pearl

 11 Cream
 02 Warm Gold

 12 Antique Gold
 31 Linen

 13 Other
 08 Jute

 14 Colourways
 04 Ruby

 15 Terracotta
 05 Tango

Image: select select

03 Silver Grey

23 Black



The Tassel and Rope Tiebacks are available in all 17 colourways N.B. Trims are shown smaller than actual size. Colour representation and given sizes are approximate.



## Cumbrae

MK11569/06 Bramble 12mm Gimp Braid



MW11570/06 Bramble 15mm Woven Braid



MB115567FL/06 Bramble 8mm Flanged Cord



MB11566/06 Bramble 8mm Cord

MW11573/06 Bramble

35mm Ball Trim



MW11571/06 Bramble 50mm Woven Braid



MK11568/06 Bramble 25mm C