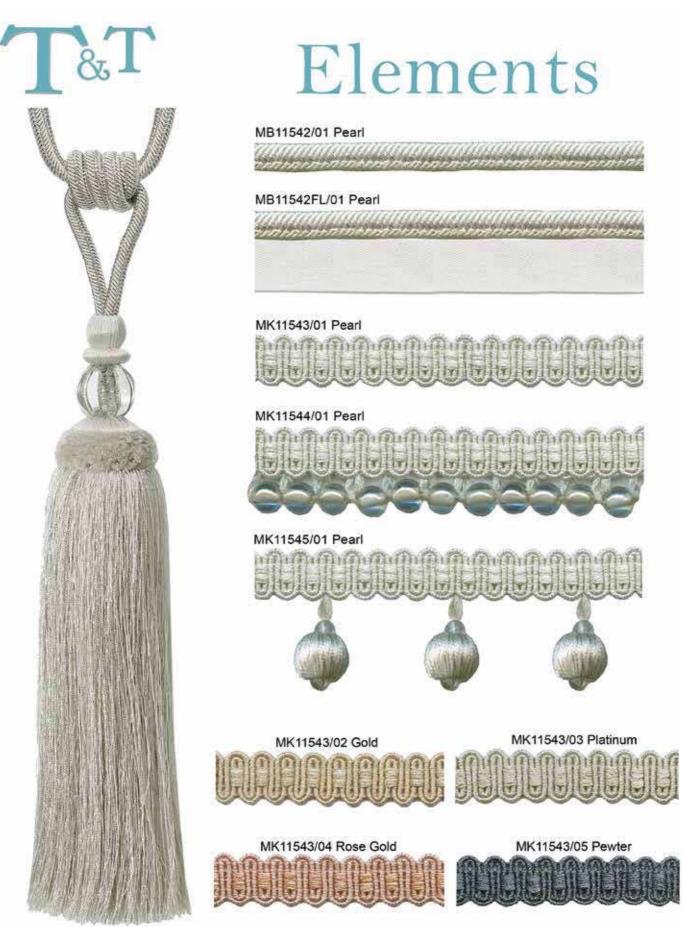

|

# T&T Elegance

B16 (22mm)





N.B. Trims are shown approximately actual size. Colour representation and given sizes are approximate.

















M600 Grey



N.B. Trims are shown approximately actual size. Colour representation and given sizes are approximate.



MT11546/01 Pearl 27cm Tassel 80cm Embrace



# **T**<sup>&</sup>**T** Emilie Collection

Col 175







Colourways

| M600 Cream         | M200 Mink      | M300 Gold     |
|--------------------|----------------|---------------|
| M400 Thyme         | M502 Turquoise | M501 Heather  |
| M401 Tutti-Fruitti | M500 Denim     | M601 Platinum |





MW11205/M600 Cream



MW11205/M400 Thyme



MW11205/M401 Tutti-Fruitti



MK11193/M600 Cream



MK11193/M400 Thyme



MK11193/M401 Tutti-Frutti

## Leoní



MW11205/M200 Mink



MW11205/M502 Turquoise



MW11205/M500 Denim



MK11193/M200 Mink



MK11193/M502 Turquoise





MW11205/M300 Gold



MW11205/M501 Heather



MW11205/M601 Platinum



MK11193/M300 Gold



MK11193/M501 Heather



MK11193/M601 Platinum







#### Matisse



#### T&T Matisse T