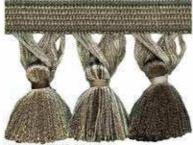

#### **Tassel Fringe**

MW11681/GREY 42mm Tassel Fringe

N.B. Colour representation and given sizes are approximate.

Tassel Length = 32cm Embrace = 90cm

N.B. Colour representation and given sizes are approximate.