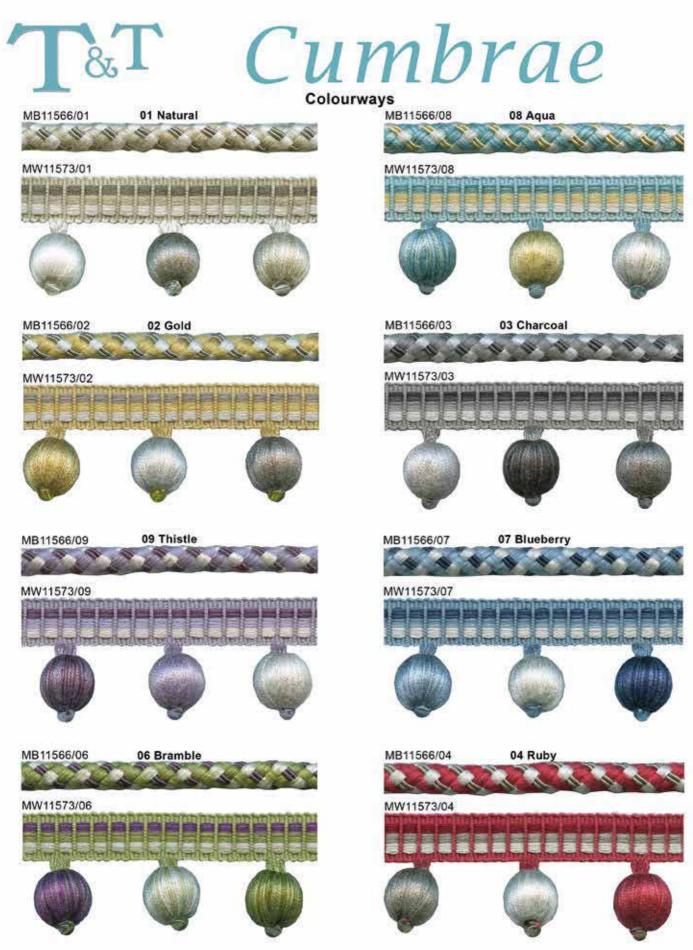

## Cumbrae

MK11569/06 Bramble 12mm Gimp Braid

MW11570/06 Bramble 15mm Woven Braid

MB115567FL/06 Bramble 8mm Flanged Cord

MB11566/06 Bramble 8mm Cord

MW11573/06 Bramble

35mm Ball Trim

MW11571/06 Bramble 50mm Woven Braid

### Cumbrae

Plaited Rope Tieback - MT11575 Embrace Length = 80cm

06 Bramble

N.B. Colour representation and given sizes are approximate.

## Cumbrae

MT11574/06 Bramble Small Tassel Tieback Tassel Length = 27cm Embrace Length = 85cm

Natural

06

Bramble

08 Aqua

Charcoal

07 Blueberry

04 Ruby

N.B. Colour representation and given sizes are approximate.

| 13mm Braid            | MW10893/10                                                                                                      |                                                                                                                | T                                          | 13mm Picot Braid      | MW10891/06                                                                                                                                                                                                                                                                                                                                                                                                                                                                                                                                                                                                                                                                                                                                                                                                                                                                                                                                                                                                                                                                                                                                                                                                                                                                                                                                                                                                                                                                                                                                                                                                                                                                                                                                                                                                                                                                                                                                                                                                                                                                                                                     |
|-----------------------|-----------------------------------------------------------------------------------------------------------------|----------------------------------------------------------------------------------------------------------------|--------------------------------------------|-----------------------|--------------------------------------------------------------------------------------------------------------------------------------------------------------------------------------------------------------------------------------------------------------------------------------------------------------------------------------------------------------------------------------------------------------------------------------------------------------------------------------------------------------------------------------------------------------------------------------------------------------------------------------------------------------------------------------------------------------------------------------------------------------------------------------------------------------------------------------------------------------------------------------------------------------------------------------------------------------------------------------------------------------------------------------------------------------------------------------------------------------------------------------------------------------------------------------------------------------------------------------------------------------------------------------------------------------------------------------------------------------------------------------------------------------------------------------------------------------------------------------------------------------------------------------------------------------------------------------------------------------------------------------------------------------------------------------------------------------------------------------------------------------------------------------------------------------------------------------------------------------------------------------------------------------------------------------------------------------------------------------------------------------------------------------------------------------------------------------------------------------------------------|
| 26mm Braid            | MW10894/10                                                                                                      |                                                                                                                | 06                                         | 20mm Braid            | MW10889/06                                                                                                                                                                                                                                                                                                                                                                                                                                                                                                                                                                                                                                                                                                                                                                                                                                                                                                                                                                                                                                                                                                                                                                                                                                                                                                                                                                                                                                                                                                                                                                                                                                                                                                                                                                                                                                                                                                                                                                                                                                                                                                                     |
| 42mm Braid            | MW10895/10                                                                                                      |                                                                                                                |                                            | 26mm Braid            | and the second s |
| <b>NOR</b>            |                                                                                                                 | Dui                                                                                                            | rham                                       | Zemm Braid            | MW10890/06                                                                                                                                                                                                                                                                                                                                                                                                                                                                                                                                                                                                                                                                                                                                                                                                                                                                                                                                                                                                                                                                                                                                                                                                                                                                                                                                                                                                                                                                                                                                                                                                                                                                                                                                                                                                                                                                                                                                                                                                                                                                                                                     |
| 8mm Braided Cord      | MB10892/10                                                                                                      | Colle                                                                                                          | ectior                                     | 6mm Woven Piping Cord | MW10888/06                                                                                                                                                                                                                                                                                                                                                                                                                                                                                                                                                                                                                                                                                                                                                                                                                                                                                                                                                                                                                                                                                                                                                                                                                                                                                                                                                                                                                                                                                                                                                                                                                                                                                                                                                                                                                                                                                                                                                                                                                                                                                                                     |
| and the second second | ale cold la la                                                                                                  |                                                                                                                | 5                                          |                       | Committee Sec.                                                                                                                                                                                                                                                                                                                                                                                                                                                                                                                                                                                                                                                                                                                                                                                                                                                                                                                                                                                                                                                                                                                                                                                                                                                                                                                                                                                                                                                                                                                                                                                                                                                                                                                                                                                                                                                                                                                                                                                                                                                                                                                 |
| MB10892/04            |                                                                                                                 | Co<br>MW10893/04                                                                                               | lourways<br>MW10889/05                     | MW10891/05            | MW10888/05                                                                                                                                                                                                                                                                                                                                                                                                                                                                                                                                                                                                                                                                                                                                                                                                                                                                                                                                                                                                                                                                                                                                                                                                                                                                                                                                                                                                                                                                                                                                                                                                                                                                                                                                                                                                                                                                                                                                                                                                                                                                                                                     |
|                       |                                                                                                                 |                                                                                                                |                                            |                       |                                                                                                                                                                                                                                                                                                                                                                                                                                                                                                                                                                                                                                                                                                                                                                                                                                                                                                                                                                                                                                                                                                                                                                                                                                                                                                                                                                                                                                                                                                                                                                                                                                                                                                                                                                                                                                                                                                                                                                                                                                                                                                                                |
| MB10892/06            |                                                                                                                 | MW10893/06                                                                                                     | MW10889/04                                 | MW10891/04            | MW10888/04                                                                                                                                                                                                                                                                                                                                                                                                                                                                                                                                                                                                                                                                                                                                                                                                                                                                                                                                                                                                                                                                                                                                                                                                                                                                                                                                                                                                                                                                                                                                                                                                                                                                                                                                                                                                                                                                                                                                                                                                                                                                                                                     |
| MB10892/03            | 105500000000000000000000000000000000000                                                                         | MW10893/03                                                                                                     | MW10889/10                                 | MW10891/10            | MW10888/10                                                                                                                                                                                                                                                                                                                                                                                                                                                                                                                                                                                                                                                                                                                                                                                                                                                                                                                                                                                                                                                                                                                                                                                                                                                                                                                                                                                                                                                                                                                                                                                                                                                                                                                                                                                                                                                                                                                                                                                                                                                                                                                     |
|                       |                                                                                                                 |                                                                                                                |                                            |                       |                                                                                                                                                                                                                                                                                                                                                                                                                                                                                                                                                                                                                                                                                                                                                                                                                                                                                                                                                                                                                                                                                                                                                                                                                                                                                                                                                                                                                                                                                                                                                                                                                                                                                                                                                                                                                                                                                                                                                                                                                                                                                                                                |
| MB10892/05            | allanderstander<br>Tententerstanderte                                                                           | MW10893/05                                                                                                     | MW10889/07                                 | MW10891/07            | MW10888/07                                                                                                                                                                                                                                                                                                                                                                                                                                                                                                                                                                                                                                                                                                                                                                                                                                                                                                                                                                                                                                                                                                                                                                                                                                                                                                                                                                                                                                                                                                                                                                                                                                                                                                                                                                                                                                                                                                                                                                                                                                                                                                                     |
| MB10892/14            | in the second | MW10893/14                                                                                                     | MW10889/08                                 | MW10891/08            | MW10888/08                                                                                                                                                                                                                                                                                                                                                                                                                                                                                                                                                                                                                                                                                                                                                                                                                                                                                                                                                                                                                                                                                                                                                                                                                                                                                                                                                                                                                                                                                                                                                                                                                                                                                                                                                                                                                                                                                                                                                                                                                                                                                                                     |
|                       |                                                                                                                 |                                                                                                                | and an |                       |                                                                                                                                                                                                                                                                                                                                                                                                                                                                                                                                                                                                                                                                                                                                                                                                                                                                                                                                                                                                                                                                                                                                                                                                                                                                                                                                                                                                                                                                                                                                                                                                                                                                                                                                                                                                                                                                                                                                                                                                                                                                                                                                |
| MB10892/07            |                                                                                                                 | MW10893/07                                                                                                     | MW10889/09                                 | MW10891/09            | MW10888/09                                                                                                                                                                                                                                                                                                                                                                                                                                                                                                                                                                                                                                                                                                                                                                                                                                                                                                                                                                                                                                                                                                                                                                                                                                                                                                                                                                                                                                                                                                                                                                                                                                                                                                                                                                                                                                                                                                                                                                                                                                                                                                                     |
| MB10892/16            |                                                                                                                 | the second s | MW10889/01                                 | MW10891/01            | MW10888/01                                                                                                                                                                                                                                                                                                                                                                                                                                                                                                                                                                                                                                                                                                                                                                                                                                                                                                                                                                                                                                                                                                                                                                                                                                                                                                                                                                                                                                                                                                                                                                                                                                                                                                                                                                                                                                                                                                                                                                                                                                                                                                                     |
| MB10892/08            |                                                                                                                 | the second s | MW10889/02                                 | MW10891/02            | MW10888/02                                                                                                                                                                                                                                                                                                                                                                                                                                                                                                                                                                                                                                                                                                                                                                                                                                                                                                                                                                                                                                                                                                                                                                                                                                                                                                                                                                                                                                                                                                                                                                                                                                                                                                                                                                                                                                                                                                                                                                                                                                                                                                                     |
| MB10892/12            |                                                                                                                 | MW10893/12                                                                                                     | MW10889/03                                 | MW10891/03            | MW10888/03                                                                                                                                                                                                                                                                                                                                                                                                                                                                                                                                                                                                                                                                                                                                                                                                                                                                                                                                                                                                                                                                                                                                                                                                                                                                                                                                                                                                                                                                                                                                                                                                                                                                                                                                                                                                                                                                                                                                                                                                                                                                                                                     |