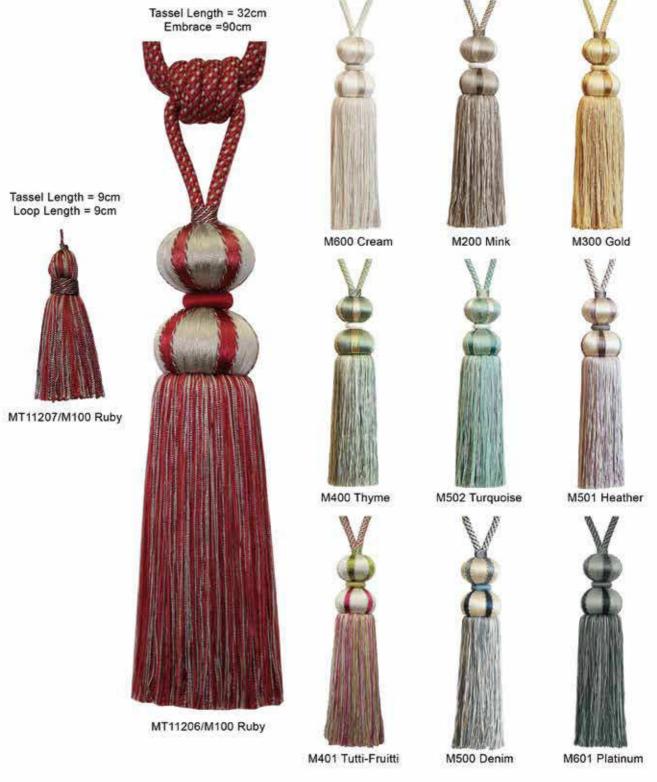

# **T**<sup>&</sup>**T** Emilie Collection

Col 175

Colourways

| M600 Cream         | M200 Mink      | M300 Gold     |
|--------------------|----------------|---------------|
| M400 Thyme         | M502 Turquoise | M501 Heather  |
| M401 Tutti-Fruitti | M500 Denim     | M601 Platinum |

MW11205/M600 Cream

MW11205/M400 Thyme

MW11205/M401 Tutti-Fruitti

MK11193/M600 Cream

MK11193/M400 Thyme

MK11193/M401 Tutti-Frutti

## Leoní

MW11205/M200 Mink

MW11205/M502 Turquoise

MW11205/M500 Denim

MK11193/M200 Mink

MK11193/M502 Turquoise

MW11205/M300 Gold

MW11205/M501 Heather

MW11205/M601 Platinum

MK11193/M300 Gold

MK11193/M501 Heather

MK11193/M601 Platinum