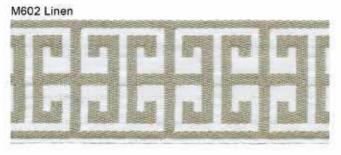

### Burlington

MW11433 70mm Woven Braid

M100 Red

Colourways

M602 Linen

M500 Aqua

M400 Leaf

M603 Grape