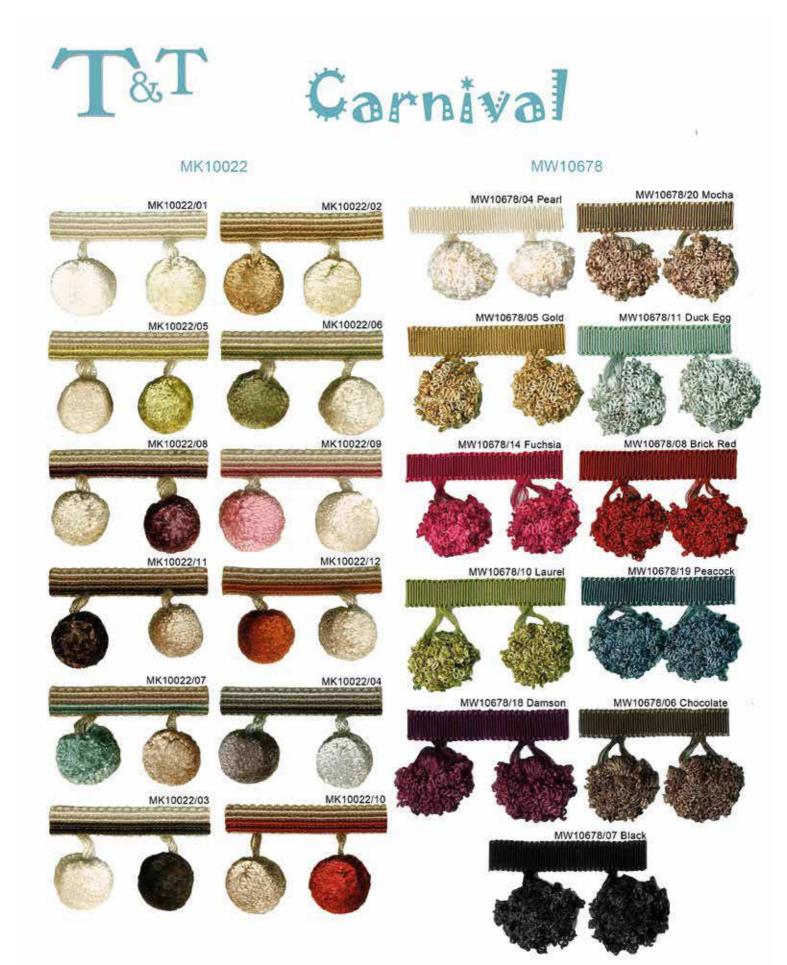

cleaning or being immersed in water.

However, Tiebacks and Tassels often benefit after unpacking with a slight steam treatment either over a kettle or gentle fabric steamer on a low setting.



N.B. Trims are shown smaller than actual size. Colour representation and given sizes are approximate.



Bejewelled 11





Bejewelled 11





MW11684/ANTIQUE GOLD 100mm Embroidered Braid



MW11684/ANTIQUE BLACK 100mm Embroidered Braid





### Burlington

MW11433 70mm Woven Braid

M100 Red



Colourways

M602 Linen



M500 Aqua



M400 Leaf



M603 Grape

M300 Gold



M600 Silver



M601 Grey







#### Colourways



M500 Aqua



M400 Leaf



M603 Grape



#### M600 Silver



M601 Grey







N.B. Trims are shown smaller than actual size. Colour representation and given sizes are approximate.





### T&T Colour Accents



 Colourways
 01 Pearl

 11 Cream
 02 Warm Gold

 12 Antique Gold
 31 Linen

 13 Other
 08 Jute

 14 Colourways
 04 Ruby

 15 Terracotta
 05 Tango

Image: select select

03 Silver Grey

23 Black



The Tassel and Rope Tiebacks are available in all 17 colourways N.B. Trims are shown smaller than actual size. Colour representation and given sizes are approximate.



## Cumbrae

MK11569/06 Bramble 12mm Gimp Braid



MW11570/06 Bramble 15mm Woven Braid



MB115567FL/06 Bramble 8mm Flanged Cord



MB11566/06 Bramble 8mm Cord

MW11573/06 Bramble

35mm Ball Trim



MW11571/06 Bramble 50mm Woven Braid



MK11568/06 Bramble 25mm Cut Ruche



38mm Pom-Pom Trim



MB11402/02 Biscuit 8mm Faux Leather Braid

MFC11403/02 Biscuit 8mm Flanged Cord



MB11402/03 Grey 8mm Faux L