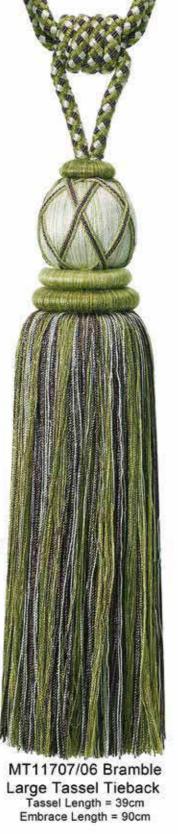

## Cumbrae

MK11569/06 Bramble 12mm Gimp Braid

MW11570/06 Bramble 15mm Woven Braid

MB115567FL/06 Bramble 8mm Flanged Cord

MB11566/06 Bramble 8mm Cord

MW11573/06 Bramble

35mm Ball Trim

MW11571/06 Bramble 50mm Woven Braid

MK11568/06 Bramble 25mm Cut Ruche

38mm Pom-Pom Trim

MB11402/02 Biscuit 8mm Faux Leather Braid

MFC11403/02 Biscuit 8mm Flanged Cord

MB11402/03 Grey 8mm Faux Leather Braid

MFC11403/03 Grey 8mm Flanged Cord

MB11402/08 Taupe 8mm Faux Leather Braid

MFC11403/08 Taupe 8mm Flanged Cord

N.B. Colour representation and given sizes are approximate.