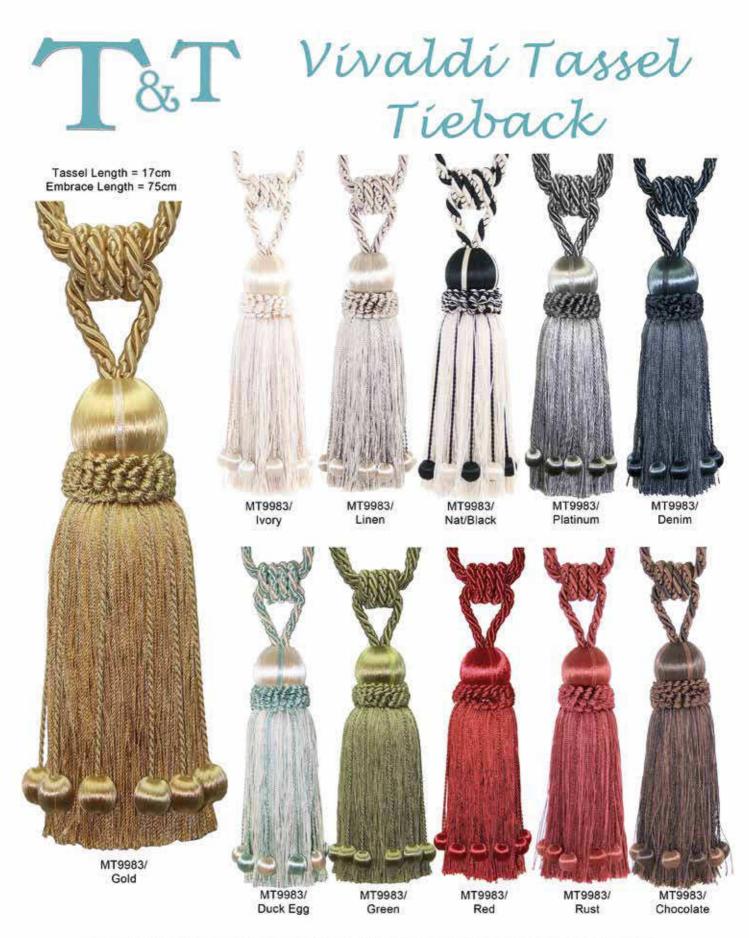

However, Tiebacks and Tassels often benefit after unpacking with a slight steam treatment either over a kettle or gentle fabric steamer on a low setting.

N.B. Trims are shown smaller than actual size. Colour representation and given sizes are approximate.