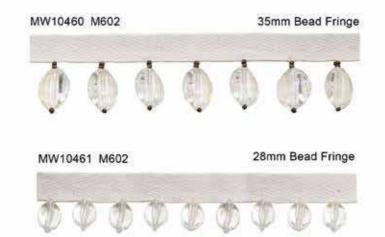

# Tanzania Collection

MW10460 & MW10461 are available in the following colourways

# T&T Tanzania Collection

20mm Bead Trim MW10462