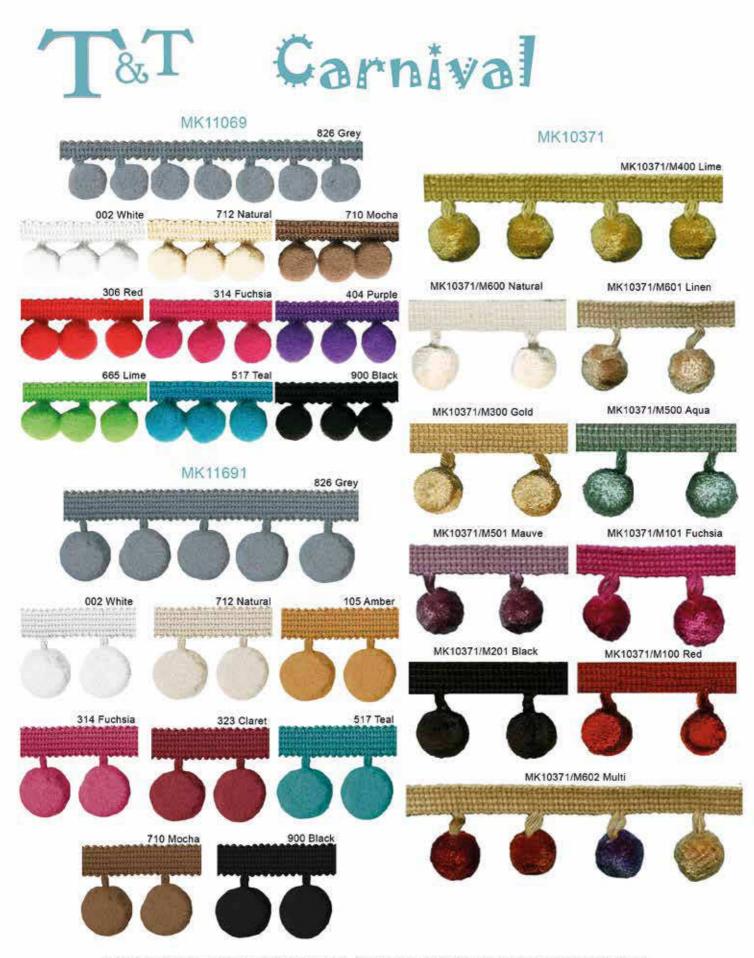

leaning or being immersed in water.

However, Tiebacks and Tassels often benefit after unpacking with a slight steam treatment either over a kettle or gentle fabric steamer on a low setting.



N.B. Trims are shown smaller than actual size. Colour representation and given sizes are approximate.



Bejewelled 11





Bejewelled 11





MW11684/ANTIQUE GOLD 100mm Embroidered Braid



MW11684/ANTIQUE BLACK 100mm Embroidered Braid





### Burlington

MW11433 70mm Woven Braid

M100 Red



Colourways

M602 Linen



M500 Aqua



M400 Leaf



M603 Grape

M300 Gold



M600 Silver



M601 Grey







#### Colourways



M500 Aqua



M400 Leaf



M603 Grape



#### M600 Silver



M601 Grey







N.B. Trims are shown smaller than actual size. Colour representation and given sizes are approximate.





### T&T Colour Accents



 Colourways
 01 Pearl

 11 Cream
 02 Warm Gold

 12 Antique Gold
 31 Linen

 13 Other
 08 Jute

 14 Colourways
 04 Ruby

 15 Terracotta
 05 Tango

Image: select select

03 Silver Grey

23 Black



The Tassel and Rope Tiebacks are available in all 17 colourways N.B. Trims are shown smaller than actual size. Colour representation and given sizes are approximate.



## Cumbrae

MK11569/06 Bramble 12mm Gimp Braid



MW11570/06 Bramble 15mm Woven Braid



MB115567FL/06 Bramble 8mm Flanged Cord



MB11566/06 Bramble 8mm Cord

MW11573/06 Bramble

35mm Ball Trim



MW11571/06 Bramble 50mm Woven Braid



MK11568/06 Bramble 25mm Cut Ruche



38mm Pom-Pom Trim



MB11402/02 Biscuit 8mm Faux Leather Braid

MFC11403/02 Biscuit 8mm Flanged Cord



MB11402/03 Grey 8mm Faux Lea