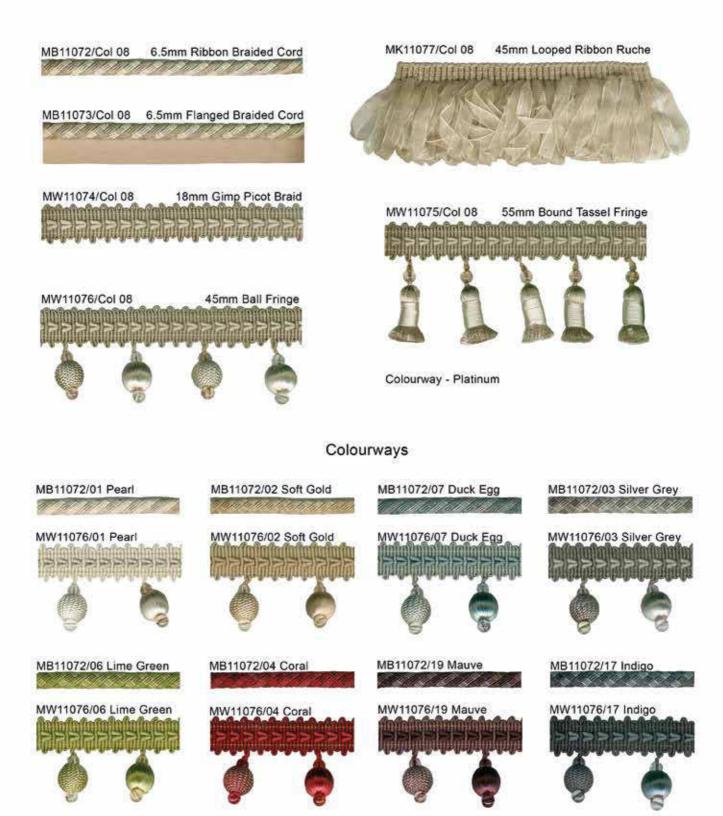

MC11973/11 10mm Cord

MW11982/11 13mm Braid

Colourway 11 Bisque

MC11975/11 6mm Cord

MC11974FL/11 6mm Flanged Cord 

C. C.

MC11972FL/11 10mm Flanged Cord

MW11981/11 50mm Trellis Cord Braid

MT11979/11 85mm Tassel Fringe

MK11976/11 40mm Ruche

MT11978/11 60mm Ball Trim

N.B. Colour representation and given sizes are approximate.

ersailles

Colourways

03 Silver 10mm Cord and and Care all a sel 60mm Ball Trim 07 Slate Blue 10mm Cord FJFJ 1 m 100 60mm Ball Trim 04 Rouge 10mm Cord 60mm Ball Trim 

**19 Mulberry** 10mm Cord 60mm Ball Trim

N.B. Colour representation and given sizes are approximate.

N.B. Colour representation and given sizes are approximate.

N.B. Tiebacks are shown smaller than actual size. Colour representation and given sizes are approximate.