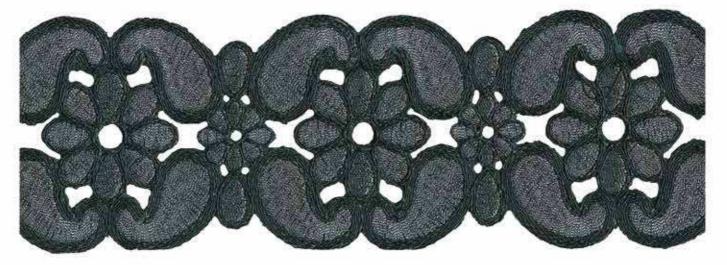

Bejewelled 11

Bejewelled 11

MW11684/ANTIQUE GOLD 100mm Embroidered Braid

MW11684/ANTIQUE BLACK 100mm Embroidered Braid