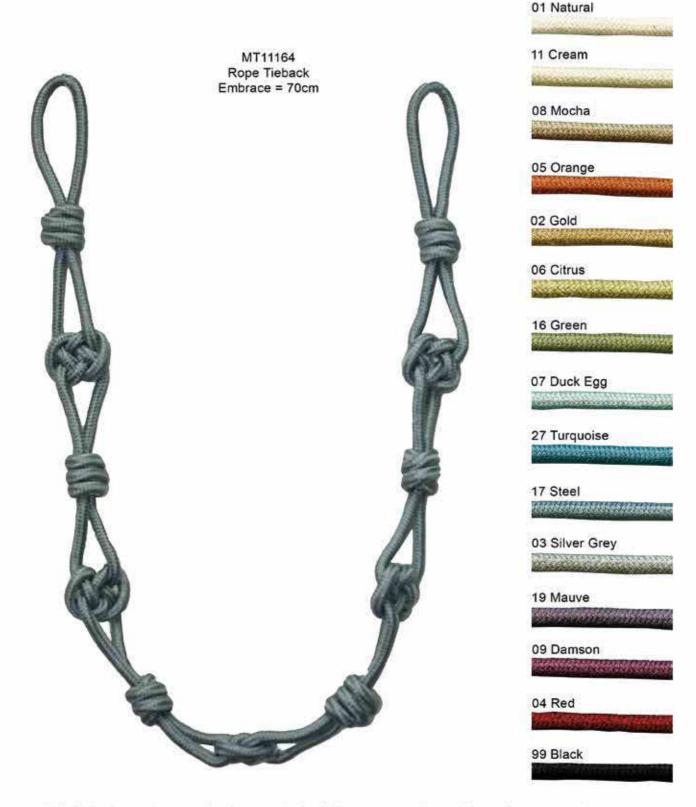

For more Tieback styles please see our Collections



Tassel & Trim is a division of Trimmings by Design Ltd. Gresham Road, Derby, DE24 8AW Tel. 01332 331314 sales@tasselandtrim.co.uk

# T&T Accord Tiebacks





### Acrylic Heart Tieback MT11410





# Ashton Tieback

Embrace = 78m





### T&T Athena Tieback

Tassel Length = 50cm Embrace = 90cm 02 Honey 01 Chalk 03 Pebble 09 Heather 06 Willow 07 Seaspray 08 Mercury



# Ava Tassel Tieback

Tassel Length = 27cm Embrace Length = 60cm







MT10759/Duck Egg



MT10759/Purple

N.B. Tiebacks are shown smaller than actual size. Colour representation and given sizes are approximate.

# T&T Ball Rope Tiebacks

Rope Tieback Embrace = 80cm



### T&T Beaded Heart Tieback





### Carina Tiebacks

Embrace = 65cm



MT11847/Silver



MT11847/Coffee



MT11847/Red



MT11847/Teal

### T&T Chrome Tieback

Tassel Tieback
Tassel Length = 26cm
Embrace = 60cm







MT10758 Cream



MT10758 Mauve



MT10758 Linen



MT10758 Red



# T&T Cotton Tiebacks





#