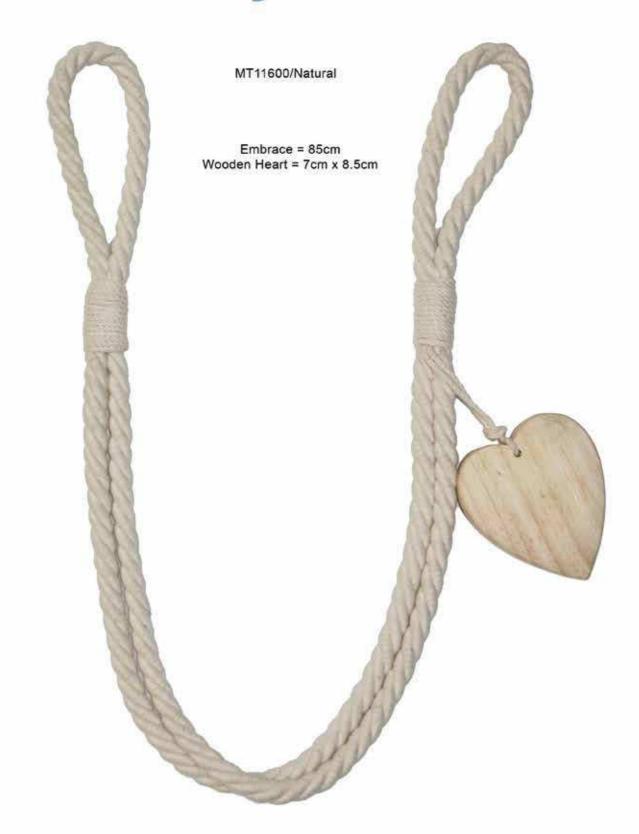

mbrace Length = 76cm Tassel Length = 26cm long



M601 Platinum



M500 Duck Egg



### Shimmer Rope Tieback

Total Embrace (including loops) = 85cm long





### Slate Heart Tieback MT11408



### T&T Small Ribbon Tiebacks



N.B. Tiebacks are shown smaller than actual size. Colour representation and given sizes are approximate.



### Knot Tieback MT10918



N.B. Tiebacks are shown smaller than actual size. Colour representation and given sizes are approximate

# T&T Sonata MT10810/04 Pearl MT10810/11 Duck Egg MT10810/14 Fuchsia



MT10810/18 Damson

Rope Tieback

MT10811/18 Damson

Large Tassel Tieback

MT10810/06 Chocolate

MT10810/07 Black

N.B. Tiebacks are shown smaller than actual size. Colour representation and given sizes are approximate.

### T&T

### Wooden Heart Rope Tieback