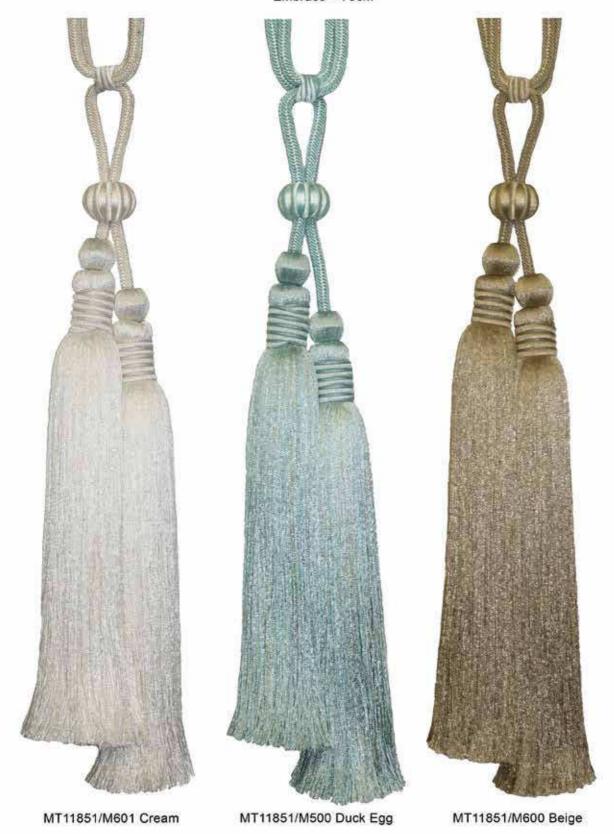

# T&T Sonata MT10810/04 Pearl MT10810/11 Duck Egg MT10810/14 Fuchsia

MT10810/18 Damson

Rope Tieback

MT10811/18 Damson

Large Tassel Tieback

MT10810/06 Chocolate

MT10810/07 Black

N.B. Tiebacks are shown smaller than actual size. Colour representation and given sizes are approximate.