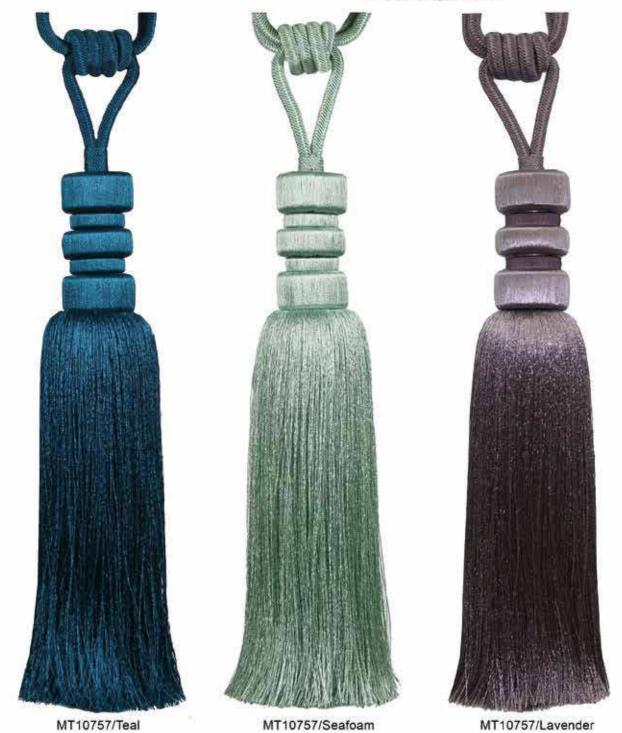

ffee



MT11847/Red



MT11847/Teal

### T&T Chrome Tieback

Tassel Tieback
Tassel Length = 26cm
Embrace = 60cm







MT10758 Cream



MT10758 Mauve



MT10758 Linen



MT10758 Red



# T&T Cotton Tiebacks





# T&T Crown Tiebacks



### T&T Crystal Droplet Tiebacks MT10916



T&T Elements Key Tassel MT11404





### Empire Tieback



MT11605/Cream

MT11605/Platinum



# T&T Feather Tieback

Tassel Length approximately 25cm Embrace = 75cm



MT10376 M600 Natural

### T&T Galaxy Tiebacks





# T&T Glitz Tiebacks

Tassel Tieback Tassel Length = 28cm Embrace = 76cm



MT11868/ M600 Ivory



MT11868/ M601 Linen

N.B. Tiebacks are shown smaller than actual size. Colour representation and given sizes are approximate.



### Hamilton Tassel Tieback

Tassel Length = 30cm Embrace Length = 80cm





### **Jive Tiebacks**

Tassel Length = 27cm Embrace = 85cm



# Tate Knotted Tieback





# T&T Luna Tieback

Tieback Embrace = 57cm



N.B. Tiebacks are shown smaller than actual size. Colour representation and given sizes are approximate.



### Lyra Tiebacks

Individual Tassel Length = 25cm Embrace = 75cm



N.B. Tiebacks are shown smaller than actual size. Colour representation and given sizes are approximate

### T&T Mirage Tiebacks



MT11704/03 Platinum Crystal Single Tassel Tieback Embrace = 90cm Tassel Length = 42cm



MT11714/03 Platinum Crystal Double Tassel Tieback Embrace = 90cm Tassel Length = 42cm



Other Colourways available in all three styles







08 Mink

### T&T Monroe Tiebacks

Tassel Tieback
Tassel Length = 28cm
Embrace = 78cm



# Natural Plaited **Tiebacks**