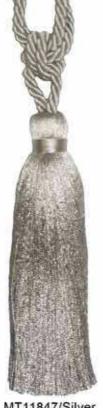

### Carina Tiebacks

Embrace = 65cm

MT11847/Silver

MT11847/Coffee

MT11847/Red

MT11847/Teal