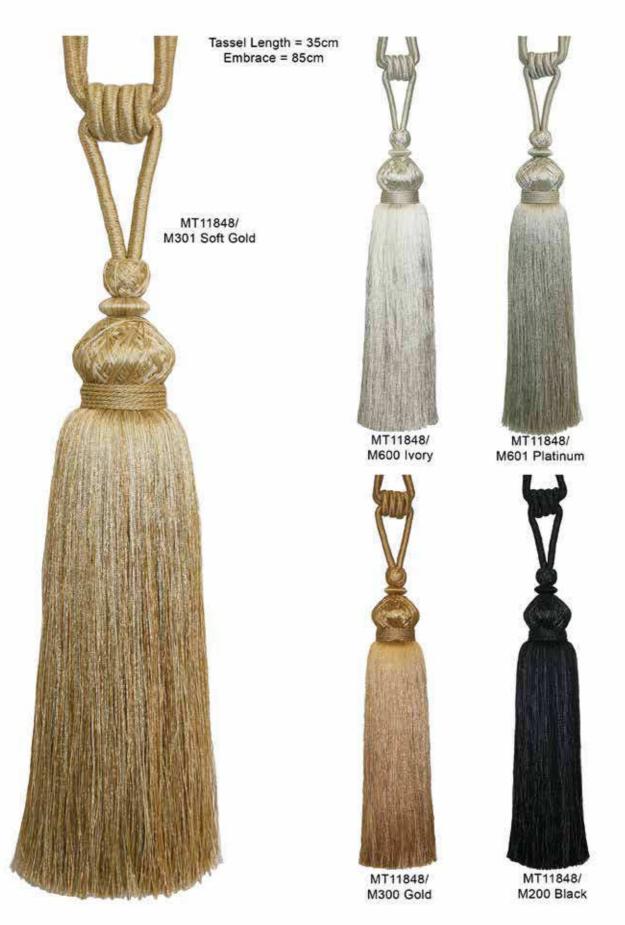

Tieback MT11410





# Ashton Tieback

Embrace = 78m





### T&T Athena Tieback

Tassel Length = 50cm Embrace = 90cm 02 Honey 01 Chalk 03 Pebble 09 Heather 06 Willow 07 Seaspray 08 Mercury



# Ava Tassel Tieback

Tassel Length = 27cm Embrace Length = 60cm







MT10759/Duck Egg



MT10759/Purple

N.B. Tiebacks are shown smaller than actual size. Colour representation and given sizes are approximate.

# T&T Ball Rope Tiebacks

Rope Tieback Embrace = 80cm



### T&T Beaded Heart Tieback





### Carina Tiebacks

Embrace = 65cm



MT11847/Silver



MT11847/Coffee



MT11847/Red



MT11847/Teal

### T&T Chrome Tieback

Tassel Tieback
Tassel Length = 26cm
Embrace = 60cm







MT10758 Cream



MT10758 Mauve



MT10758 Linen



MT10758 Red



# T&T Cotton Tiebacks





# T&T Crown Tiebacks



### T&T Crystal Droplet Tiebacks MT10916



T&T Elements Key Tassel MT11404





### Empire Tieback



MT11605/Cream

MT11605/Platinum



# T&T Feather Tieback

Tassel Length approximately 25cm Embrace = 75cm



MT10376 M600 Natural

### T&T Galaxy Tiebacks





# T&T Glitz Tiebacks

Tassel Tieback Tassel Length = 28cm Embrace = 76cm



MT11868/ M600 Ivory



MT11868/ M601 Linen

N.B. Tiebacks are shown smaller than actual size. Colour representation and given sizes are approximate.



### Hamilton Tassel Tieback

Tassel Length = 30cm Embrace Length = 80cm





### **Jive Tiebacks**

Tassel Length = 27cm Embrace = 85cm



# Tate Knotted Tieback





# T&T Luna Tieback

Tieback Embrace = 57cm



N.B. Tiebacks are shown smaller than actual size. Colour representation and given sizes are ap