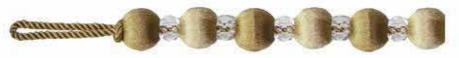

en sizes are approximate.



### Lyra Tiebacks

Individual Tassel Length = 25cm Embrace = 75cm



N.B. Tiebacks are shown smaller than actual size. Colour representation and given sizes are approximate

### T&T Mirage Tiebacks



MT11704/03 Platinum Crystal Single Tassel Tieback Embrace = 90cm Tassel Length = 42cm



MT11714/03 Platinum Crystal Double Tassel Tieback Embrace = 90cm Tassel Length = 42cm



Other Colourways available in all three styles







08 Mink

### T&T Monroe Tiebacks

Tassel Tieback
Tassel Length = 28cm
Embrace = 78cm



# Natural Plaited **Tiebacks** MT11377/01 Natural MT11377/02 Linen MT11377/04 Natural-Linen MT11377/03 Jute Embrace = 85cm

T&T

### Opulence



MT11155 M600 Ivory

MT11155 M300 Gold

MT11155 M601 Platinum

MT11155 M602 Linen

> MT11155 M400 Teal









# T&T Orion Tiebacks





### Pagoda Tieback

Tassel Tieback
Tassel Length = 34cm
Embrace = 86cm



N.B. Tiebacks are shown smaller than actual size. Colour representation and given sizes are approximate

### T&T Pinot Tiebacks

Tassel Tieback
Tassel Length = 33.5cm
Embrace = 90cm



### Plaited Rope Tieback

Total Embrace (including loops) = 82cm long End Loops = 5cm





### Pom Pom Tiebacks



### T &

### T Rio Tiebacks

Tassel Tieback Tassel Length = 34cm Embrace = 95cm



### T&T Ritz Tiebacks



Embrace = 95cm



### Rope Tieback

Total Embrace (including loops) = 80cm long End Loops = 4cm





### T SEED BEAD TIEBACK MT10597

Embrace Length = 76cm Tassel Length = 26cm long



M601 Platinum



M500 Duck Egg



### Shimmer Rope Tieback

Total Embrace (including loops) = 85cm lo