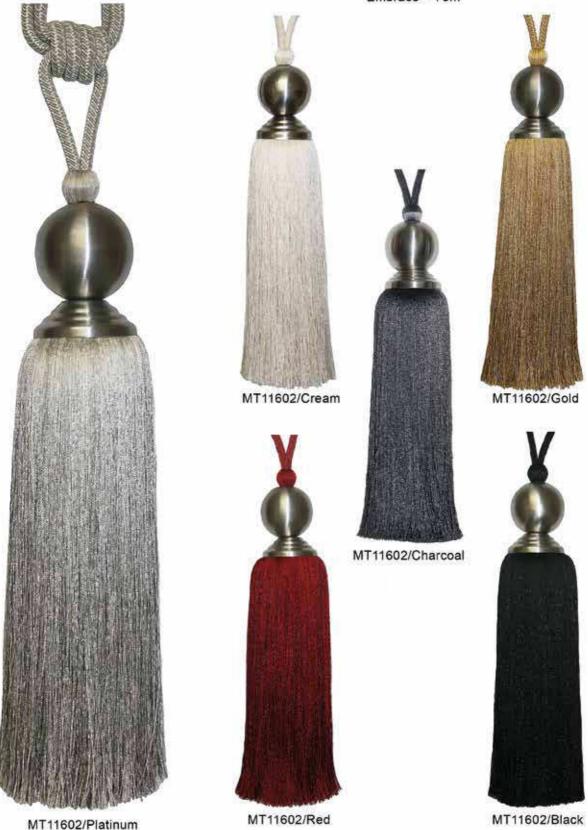

For more Tieback styles please see our Collections



Tassel & Trim is a division of Trimmings by Design Ltd. Gresham Road, Derby, DE24 8AW Tel. 01332 331314 sales@tasselandtrim.co.uk

# T&T Accord Tiebacks





### Acrylic Heart Tieback MT11410





# Ashton Tieback

Embrace = 78m





### T&T Athena Tieback

Tassel Length = 50cm Embrace = 90cm 02 Honey 01 Chalk 03 Pebble 09 Heather 06 Willow 07 Seaspray 08 Mercury



# Ava Tassel Tieback

Tassel Length = 27cm Embrace Length = 60cm







MT10759/Duck Egg



MT10759/Purple

N.B. Tiebacks are shown smaller than actual size. Colour representation and given sizes are approximate.

# T&T Ball Rope Tiebacks

Rope Tieback Embrace = 80cm



### T&T Beaded Heart Tieback





### Carina Tiebacks

Embrace = 65cm



MT11847/Silver



MT11847/Coffee



MT11847/Red



MT11847/Teal

### T&T Chrome Tieback

Tassel Tieback
Tassel Length = 26cm
Embrace = 60cm







MT10758 Cream



MT10758 Mauve



MT10758 Linen



MT10758 Red



# T&T Cotton Tiebacks





# T&T Crown Tiebacks



### T&T Crystal Droplet Tiebacks MT10916



T&T Eleme