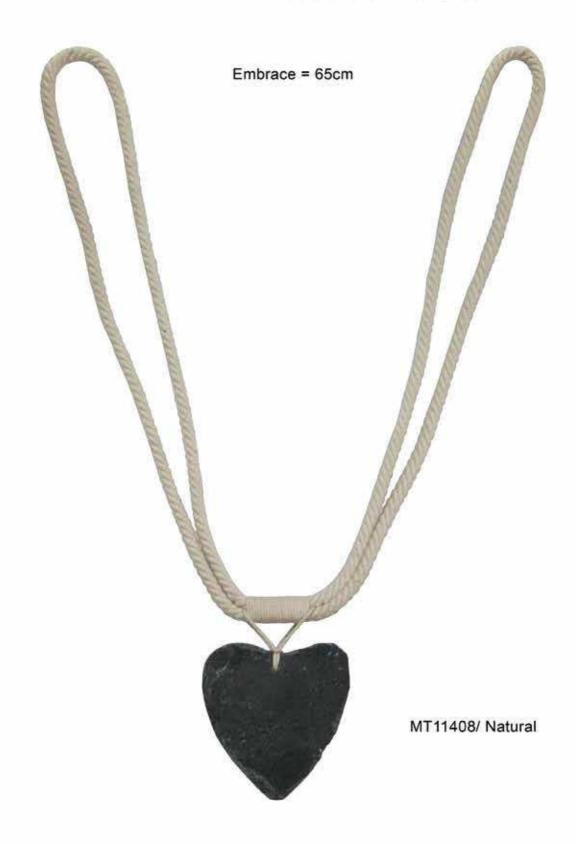

a Tieback

Tassel Tieback
Tassel Length = 34cm
Embrace = 86cm



N.B. Tiebacks are shown smaller than actual size. Colour representation and given sizes are approximate

### T&T Pinot Tiebacks

Tassel Tieback
Tassel Length = 33.5cm
Embrace = 90cm



### Plaited Rope Tieback

Total Embrace (including loops) = 82cm long End Loops = 5cm





### Pom Pom Tiebacks



### T &

### T Rio Tiebacks

Tassel Tieback Tassel Length = 34cm Embrace = 95cm



### T&T Ritz Tiebacks



Embrace = 95cm



### Rope Tieback

Total Embrace (including loops) = 80cm long End Loops = 4cm





### T SEED BEAD TIEBACK MT10597

Embrace Length = 76cm Tassel Length = 26cm long



M601 Platinum



M500 Duck Egg



### Shimmer Rope Tieback

Total Embrace (including loops) = 85cm long





### Slate Heart Tieback MT11408



### T&T Small Ribbon Tiebacks



N.B. Tiebacks are shown smaller than actual size. Colour representation and given sizes are approximate.



### Knot Tieback MT10918



N.B. Tiebacks are shown smaller than actual size. Colour representation and given sizes are approximate

# T&T Sonata MT10810/04 Pearl MT10810/11 Duck Egg MT10810/14 Fuchsia



MT10810/18 Damson

Rope Tieback

MT10811/18 Damson

Large Tassel Tieback

MT10810/06 Chocolate

MT10810/07 Black

N.B. Tiebacks are shown smaller than actual size. Colour representation and given sizes are approximate.

### T&T

### Wooden Heart Rope Tieback