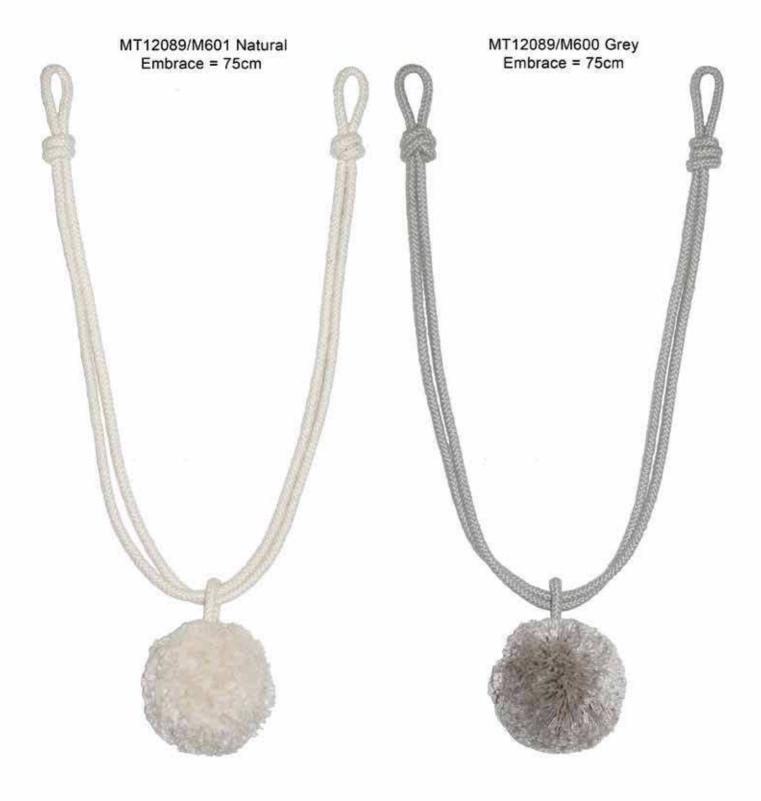

Other Colourways available in all three styles







08 Mink

### T&T Monroe Tiebacks

Tassel Tieback
Tassel Length = 28cm
Embrace = 78cm



# Natural Plaited **Tiebacks** MT11377/01 Natural MT11377/02 Linen MT11377/04 Natural-Linen MT11377/03 Jute Embrace = 85cm

T&T

### Opulence



MT11155 M600 Ivory

MT11155 M300 Gold

MT11155 M601 Platinum

MT11155 M602 Linen

> MT11155 M400 Teal









# T&T Orion Tiebacks





### Pagoda Tieback

Tassel Tieback
Tassel Length = 34cm
Embrace = 86cm



N.B. Tiebacks are shown smaller than actual size. Colour representation and given sizes are approximate

### T&T Pinot Tiebacks

Tassel Tieback
Tassel Length = 33.5cm
Embrace = 90cm



### Plaited Rope Tieback

Total Embrace (including loops) = 82cm long End Loops = 5cm





### Pom Pom Tiebacks



### T &

### T Rio Tiebacks

Tassel Tieback Tassel Length = 34cm Embrace = 95cm



### T&T Ritz Tiebacks



Embrace = 95cm



### Rope Tieback

Total Embrace (including loops) = 80cm long End Loops = 4cm





### T SEED BEAD TIEBACK MT10597

Embrace Length = 76cm Tassel Length = 26cm long



M601 Platinum



M500 Duck Egg



### Shimmer Rope Tieback

Total Embrace (including loops) = 85cm long





### Slate Heart Tieback MT11408



### T&T Small Ribbon Tiebacks



N.B. Tiebacks are shown smaller than actual size. Colour representation and given sizes are approximate.



### Knot Tieback MT10918



N.B. Tiebacks are shown smaller than actual size. Colour representation and given sizes are approximate

# T&T Sonata MT10810/04 Pearl MT10810/11 Duck Egg MT10810/14 Fuchsia



MT10810/18 Dams