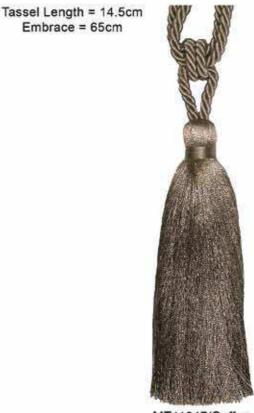

### Carina Tiebacks

Embrace = 65cm

MT11847/Silver

MT11847/Coffee

MT11847/Red

MT11847/Teal