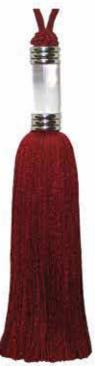

### T&T Chrome Tieback

Tassel Tieback
Tassel Length = 26cm
Embrace = 60cm

MT10758 Cream

MT10758 Mauve

MT10758 Linen

MT10758 Red