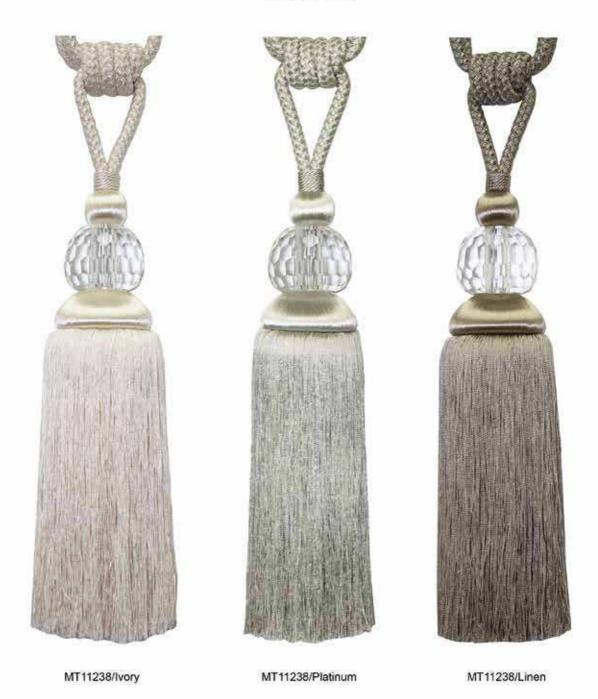

### T&T Chrome Tieback

Tassel Tieback
Tassel Length = 26cm
Embrace = 60cm

MT10758 Cream

MT10758 Mauve

MT10758 Linen

MT10758 Red