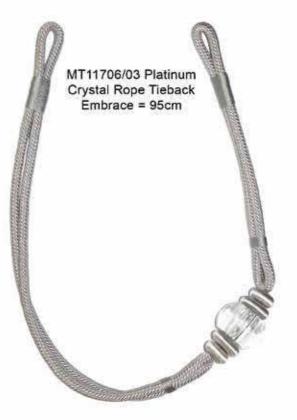

### T&T Mirage Tiebacks

MT11704/03 Platinum Crystal Single Tassel Tieback Embrace = 90cm Tassel Length = 42cm

MT11714/03 Platinum Crystal Double Tassel Tieback Embrace = 90cm Tassel Length = 42cm

Other Colourways available in all three styles