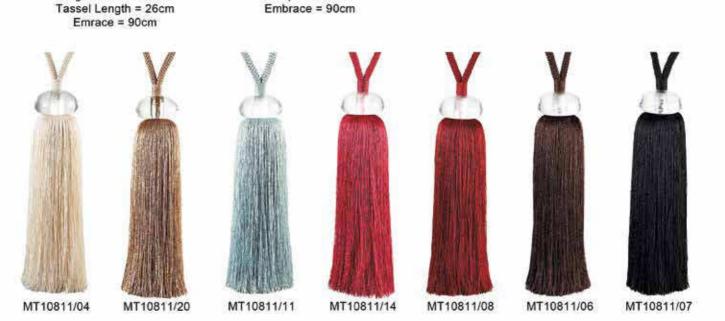

# T&T Sonata MT10810/04 Pearl MT10810/11 Duck Egg MT10810/14 Fuchsia

MT10810/18 Damson

Rope Tieback

MT10811/18 Damson

Large Tassel Tieback

MT10810/06 Chocolate

MT10810/07 Black

N.B. Tiebacks are shown smaller than actual size. Colour representation and given sizes are approximate.