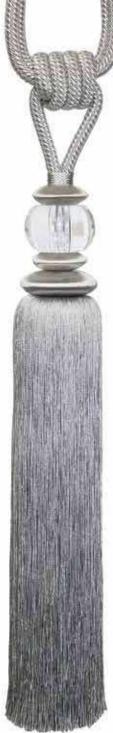

### T&T Mirage Tiebacks

MT11704/03 Platinum Crystal Single Tassel Tieback Embrace = 90cm Tassel Length = 42cm

MT11714/03 Platinum Crystal Double Tassel Tieback Embrace = 90cm Tassel Length = 42cm

Other Colourways available in all three styles