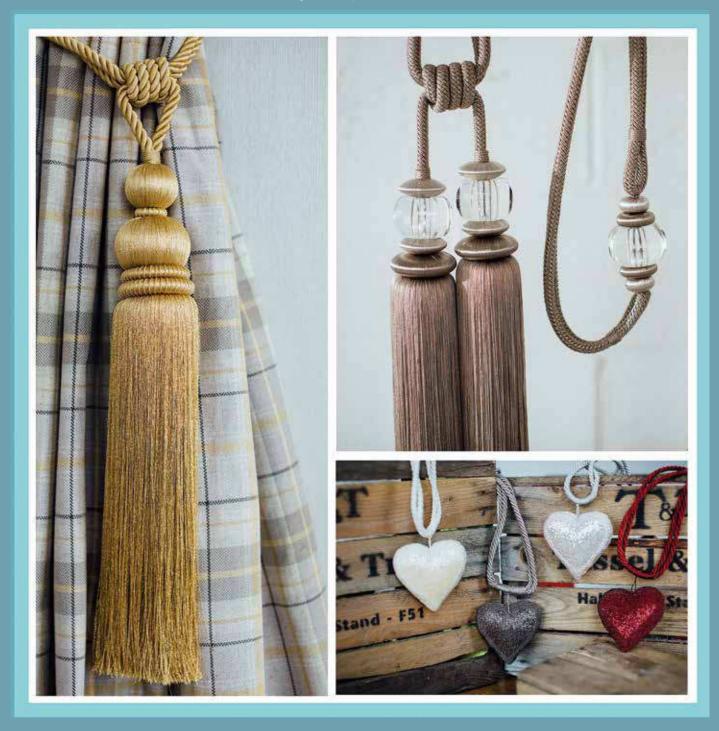

For more Tieback styles please see our Collections



Tassel & Trim is a division of Trimmings by Design Ltd. Gresham Road, Derby, DE24 8AW Tel. 01332 331314 sales@tasselandtrim.co.uk

# T&T Accord Tiebacks





### Acrylic Heart Tieback MT11410





# Ashton Tieback

Embrace = 78m





### T&T Athena Tieback

Tassel Length = 50cm Embrace = 90cm 02 Honey 01 Chalk 03 Pebble 09 Heather 06 Willow 07 Seaspray 08 Mercury



# Ava Tassel Tieback

Tassel Length = 27cm Embrace Length = 60cm







MT10759/Duck Egg



MT10759/Purple

N.B. Tiebacks are shown smaller than actual size. Colour representation and given sizes are approximate.

# T&T Ball Rope Tiebacks

Rope Tieback Embrace = 80cm



### T&T Beaded Heart Tieback





### Carina Tiebacks

Embrace = 65cm



MT11847/Silver



MT11847/Coffee



MT11847/Red



MT11847/Teal

### T&T Chrome Tieba