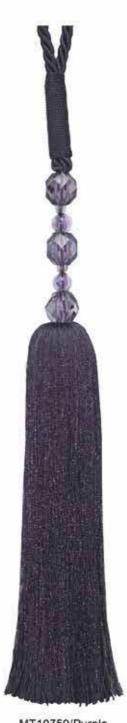

# Ava Tassel Tieback

Tassel Length = 27cm Embrace Length = 60cm

MT10759/Duck Egg

MT10759/Purple

N.B. Tiebacks are shown smaller than actual size. Colour representation and given sizes are approximate.