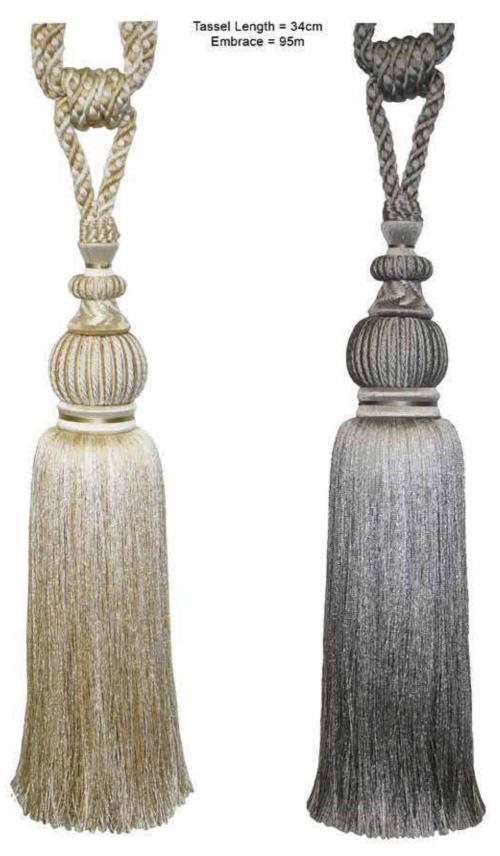

Embrace = 90cm 02 Honey 01 Chalk 03 Pebble 09 Heather 06 Willow 07 Seaspray 08 Mercury



# Ava Tassel Tieback

Tassel Length = 27cm Embrace Length = 60cm







MT10759/Duck Egg



MT10759/Purple

N.B. Tiebacks are shown smaller than actual size. Colour representation and given sizes are approximate.

# T&T Ball Rope Tiebacks

Rope Tieback Embrace = 80cm



### T&T Beaded Heart Tieback





### Carina Tiebacks

Embrace = 65cm



MT11847/Silver



MT11847/Coffee



MT11847/Red



MT11847/Teal

### T&T Chrome Tieback

Tassel Tieback
Tassel Length = 26cm
Embrace = 60cm







MT10758 Cream



MT10758 Mauve



MT10758 Linen



MT10758 Red



# T&T Cotton Tiebacks





# T&T Crown Tiebacks



### T&T Crystal Droplet Tiebacks MT10916



T&T Elements Key Tassel MT11404





### Empire Tieback



MT11605/Cream

MT11605/Platinum



# T&T Feather Tieback

Tassel Length approximately 25cm Embrace = 75cm



MT10376 M600 Natural

### T&T Galaxy Tiebacks





# T&T Glitz Tiebacks

Tassel Tieback Tassel Length = 28cm Embrace = 76cm



MT11868/ M600 Ivory



MT11868/ M601 Linen

N.B. Tiebacks are shown smaller than actual size. Colour representation and given sizes are approximate.



### Hamilton Tassel Tieback

Tassel Length = 30cm Embrace Length = 80cm





### **Jive Tiebacks**

Tassel Length = 27cm Embrace = 85cm



# Tate Knotted Tieback





# T&T Luna Tieback

Tieback Embrace = 57cm



N.B. Tiebacks are shown smaller than actual size. Colour representation and given sizes are approximate.



### Lyra Tiebacks

Individual Tassel Length = 25cm Embrace = 75cm



N.B. Tiebacks are sh