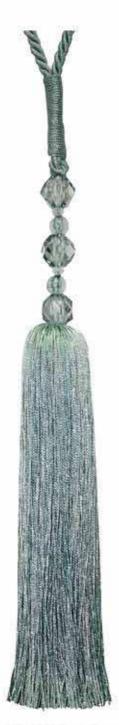

### T&T Chrome Tieback

Tassel Tieback
Tassel Length = 26cm
Embrace = 60cm

MT10758 Cream

MT10758 Mauve

MT10758 Linen

MT10758 Red