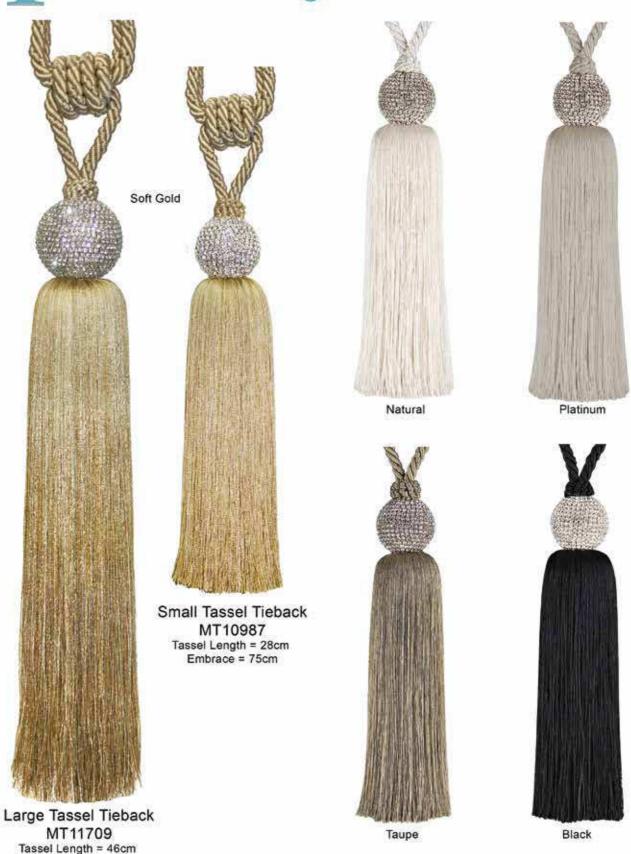

### T&T Mirage Tiebacks

MT11704/03 Platinum Crystal Single Tassel Tieback Embrace = 90cm Tassel Length = 42cm

MT11714/03 Platinum Crystal Double Tassel Tieback Embrace = 90cm Tassel Length = 42cm

Other Colourways available in all three styles