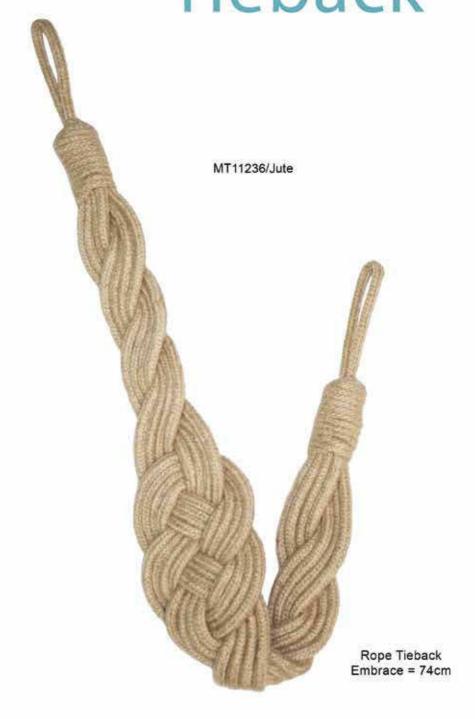

# Natural Plaited **Tiebacks** MT11377/01 Natural MT11377/02 Linen MT11377/04 Natural-Linen MT11377/03 Jute Embrace = 85cm

T&T