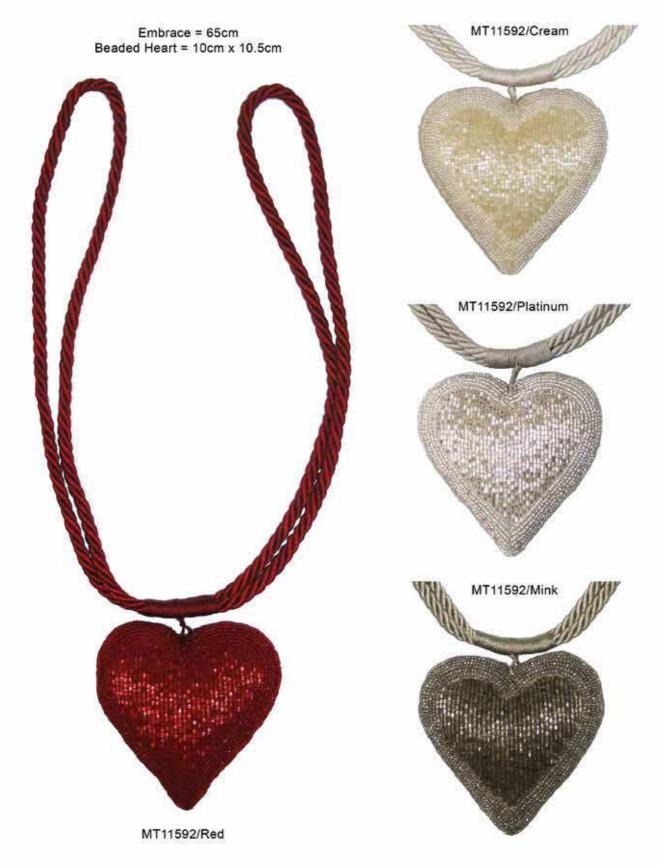

For more Tieback styles please see our Collections



Tassel & Trim is a division of Trimmings by Design Ltd. Gresham Road, Derby, DE24 8AW Tel. 01332 331314 sales@tasselandtrim.co.uk

# T&T Accord Tiebacks





### Acrylic Heart Tieback MT11410





# Ashton Tieback

Embrace = 78m





### T&T Athena Tieback

Tassel Length = 50cm Embrace = 90cm 02 Honey 01 Chalk 03 Pebble 09 Heather 06 Willow 07 Seaspray 08 Mercury



# Ava Tassel Tieback

Tassel Length = 27cm Embrace Length = 60cm







MT10759/Duck Egg



MT10759/Purple

N.B. Tiebacks are shown smaller than actual size. Colour representation and given sizes are approximate.

# T&T Ball Rope Tiebacks

Rope Tieback Embrace = 80cm



### T&T Beaded Heart Tieback





### Carina Tiebacks

Embrace = 65cm



MT11847/Silver



MT11847/Coffee



MT11847/Red



MT11847/Teal

### T&T Chrome Tieback

Tassel Tieback
Tassel Length = 26cm
Embrace = 60cm







MT10758 Cream



MT10758 Mauve



MT10758 Linen



MT10758 Red



# T&T Cotton Tiebacks





# T&T Crown Tiebacks



### T&T Crystal Droplet Tiebacks MT10916



T&T Elements Key Tassel MT11404





### Empire Tieback



MT11605/Cream

MT11605/Platinum



# T&T Feather Tieback

Tassel Length approximately 25cm Embrace = 75cm



MT10376 M600 Natural

### T&T Galaxy Tiebacks





# T&T Glitz Tiebacks

Tassel Tieback Tassel Length = 28cm Embrace = 76cm



MT11868/ M600 Ivory



MT11868/ M601 Linen

N.B. Tiebacks are shown smaller than actual size. Colour representation and given sizes are approximate.



##