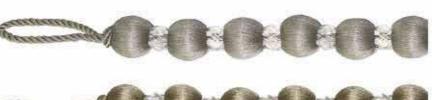

sizes are approximate.



### Lyra Tiebacks

Individual Tassel Length = 25cm Embrace = 75cm



N.B. Tiebacks are shown smaller than actual size. Colour representation and given sizes are approximate

### T&T Mirage Tiebacks



MT11704/03 Platinum Crystal Single Tassel Tieback Embrace = 90cm Tassel Length = 42cm



MT11714/03 Platinum Crystal Double Tassel Tieback Embrace = 90cm Tassel Length = 42cm



Other Colourways available in all three styles







08 Mink

### T&T Monroe Tiebacks

Tassel Tieback
Tassel Length = 28cm
Embrace = 78cm



# Natural Plaited **Tiebacks** MT11377/01 Natural MT11377/02 Linen MT11377/04 Natural-Linen MT11377/03 Jute Embrace = 85cm

T&T

### Opulence



MT11155 M600 Ivory

MT11155 M300 Gold

MT11155 M601 Platinum

MT11155 M602 Linen

> MT11155 M400 Teal









# T&T Orion Tiebacks





### Pagoda Tieback

Tassel Tieback
Tassel Length = 34cm
Embrace = 86cm



N.B. Tiebacks are shown smaller than actual size. Colour representation and given sizes are approximate

### T&T Pinot Tiebacks

Tassel Tieback
Tassel Length = 33.5cm
Embrace = 90cm



### Plaited Rope Tieback

Total Embrace (including loops) = 82cm long End Loops = 5cm





### Pom Pom Tiebacks



### T &

### T Rio Tiebacks

Tassel Tieback Tassel Length = 34cm Embrace = 95cm



### T&T Ritz Tiebacks



Embrace = 95cm



### Rope Tieback

Total Embrace (including loops) = 80cm long End Loops = 4cm





### T SEED BEAD TIEBACK MT10597

Embrace Length = 76cm Tassel Length = 26cm long



M601 Platinum



M500 Duck Egg



### Shimmer Rope Tieback

Total Embrace (including loops) = 85cm long