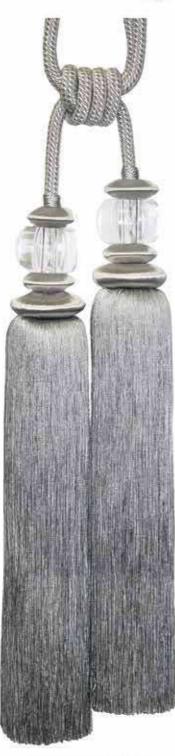

### T&T Mirage Tiebacks

MT11704/03 Platinum Crystal Single Tassel Tieback Embrace = 90cm Tassel Length = 42cm

MT11714/03 Platinum Crystal Double Tassel Tieback Embrace = 90cm Tassel Length = 42cm

Other Colourways available in all three styles