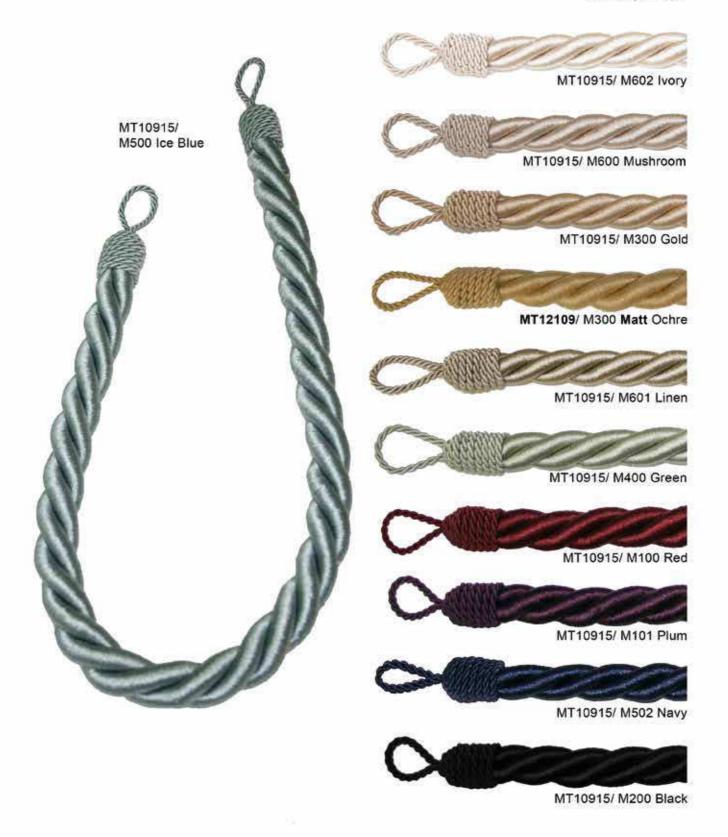

# T&T Luna Tieback

Tieback Embrace = 57cm

N.B. Tiebacks are shown smaller than actual size. Colour representation and given sizes are approximate.