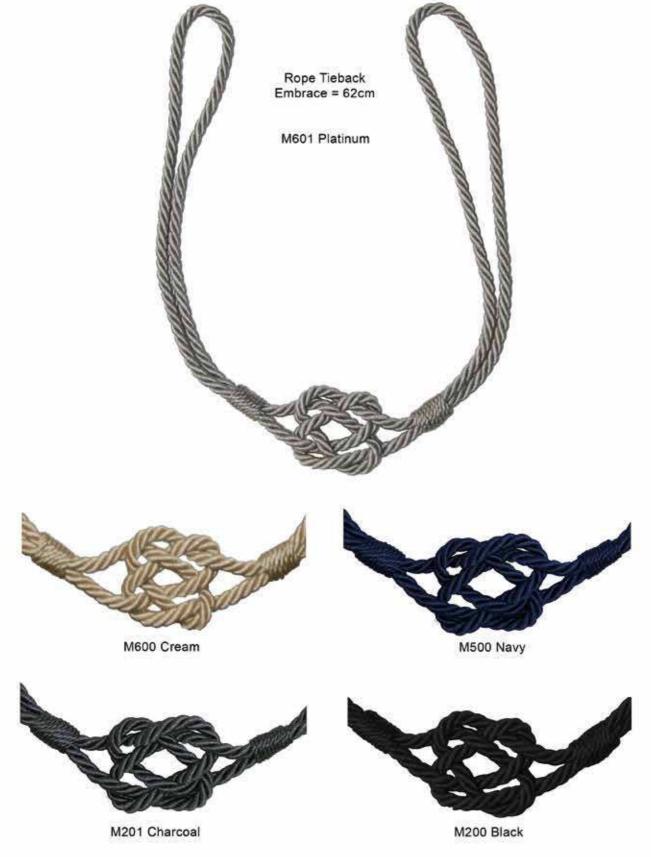

### T&T Pinot Tiebacks

Tassel Tieback
Tassel Length = 33.5cm
Embrace = 90cm



### Plaited Rope Tieback

Total Embrace (including loops) = 82cm long End Loops = 5cm





### Pom Pom Tiebacks



### T &

### T Rio Tiebacks

Tassel Tieback Tassel Length = 34cm Embrace = 95cm



### T&T Ritz Tiebacks



Embrace = 95cm



### Rope Tieback

Total Embrace (including loops) = 80cm long End Loops = 4cm





### T SEED BEAD TIEBACK MT10597

Embrace Length = 76cm Tassel Length = 26cm long



M601 Platinum



M500 Duck Egg



### Shimmer Rope Tieback

Total Embrace (including loops) = 85cm long





### Slate Heart Tieback MT11408



### T&T Small Ribbon Tiebacks



N.B. Tiebacks are shown smaller than actual size. Colour representation and given sizes are approximate.



### Knot Tieback MT10918



N.B. Tiebacks are shown smaller than actual size. Colour representation and given sizes are approximate

# T&T Sonata MT10810/04 Pearl MT10810/11 Duck Egg MT10810/14 Fuchsia



MT10810/18 Damson

Rope Tieback

MT10811/18 Damson

Large Tassel Tieback

MT10810/06 Chocolate

MT10810/07 Black

N.B. Tiebacks are shown smaller than actual size. Colour representation and given sizes are approximate.

### T&T

### Wooden Heart Rope Tieback