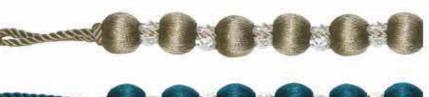

izes are approximate.



### Lyra Tiebacks

Individual Tassel Length = 25cm Embrace = 75cm



N.B. Tiebacks are shown smaller than actual size. Colour representation and given sizes are approximate

### T&T Mirage Tiebacks



MT11704/03 Platinum Crystal Single Tassel Tieback Embrace = 90cm Tassel Length = 42cm



MT11714/03 Platinum Crystal Double Tassel Tieback Embrace = 90cm Tassel Length = 42cm



Other Colourways available in all three styles







08 Mink

### T&T Monroe Tiebacks

Tassel Tieback
Tassel Length = 28cm
Embrace = 78cm



# Natural Plaited **Tiebacks** MT11377/01 Natural MT11377/02 Linen MT11377/04 Natural-Linen MT11377/03 Jute Embrace = 85cm

T&T

### Opulence



MT11155 M600 Ivory

MT11155 M300 Gold

MT11155 M601 Platinum

MT11155 M602 Linen

> MT11155 M400 Teal









# T&T Orion Tiebacks





### Pagoda Tieback

Tassel Tieback
Tassel Length = 34cm
Embrace = 86cm



N.B. Tiebacks are shown smaller than actual size. Colour representation and given sizes are approximate

### T&T Pinot Tiebacks

Tassel Tieback
Tassel Length = 33.5cm
Embrace = 90cm



### Plaited Rope Tieback

Total Embrace (including loops) = 82cm long End Loops = 5cm





### Pom Pom Tiebacks



### T &

### T Rio Tiebacks

Tassel Tieback Tassel Length = 34cm Embrace = 95cm



### T&T Ritz Tiebacks



Embrace = 95cm



### Rope Tieback

Total Embrace (including loops) = 80cm long End Loops = 4cm





### T SEED BEAD TIEBACK MT10597

Embrace Length = 76cm Tassel Length = 26cm long



M601 Platinum



M500 Duck Egg



### Shimmer Rope Tieback

Total Embrace (including loops) = 85cm long