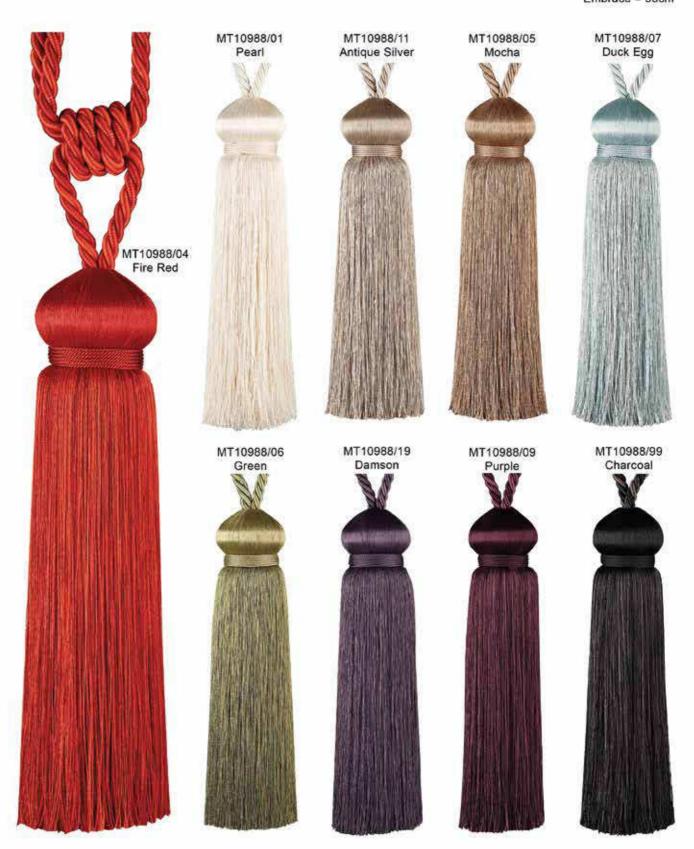

### T&T Chrome Tieback

Tassel Tieback
Tassel Length = 26cm
Embrace = 60cm

MT10758 Cream

MT10758 Mauve

MT10758 Linen

MT10758 Red