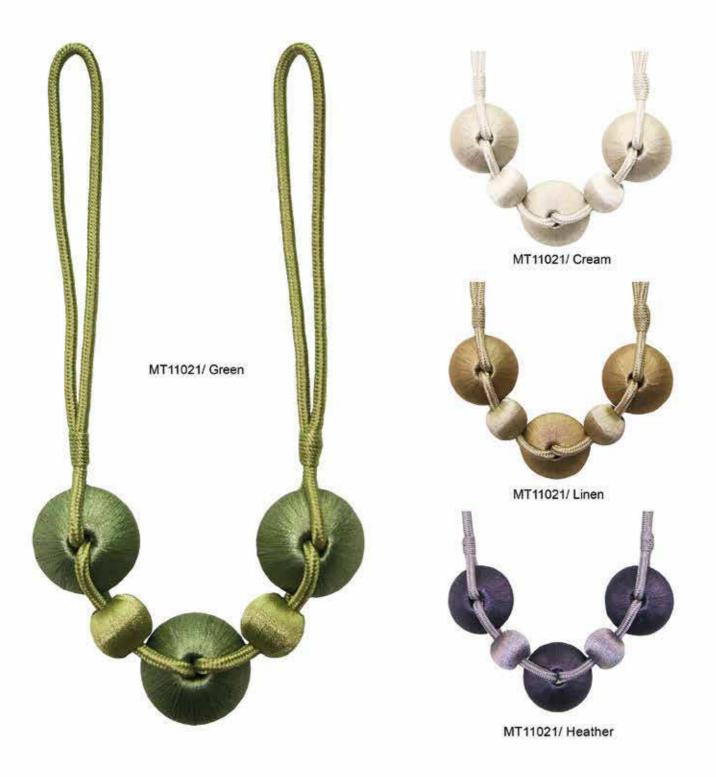

### Opulence

MT11155 M600 Ivory

MT11155 M300 Gold

MT11155 M601 Platinum

MT11155 M602 Linen

> MT11155 M400 Teal