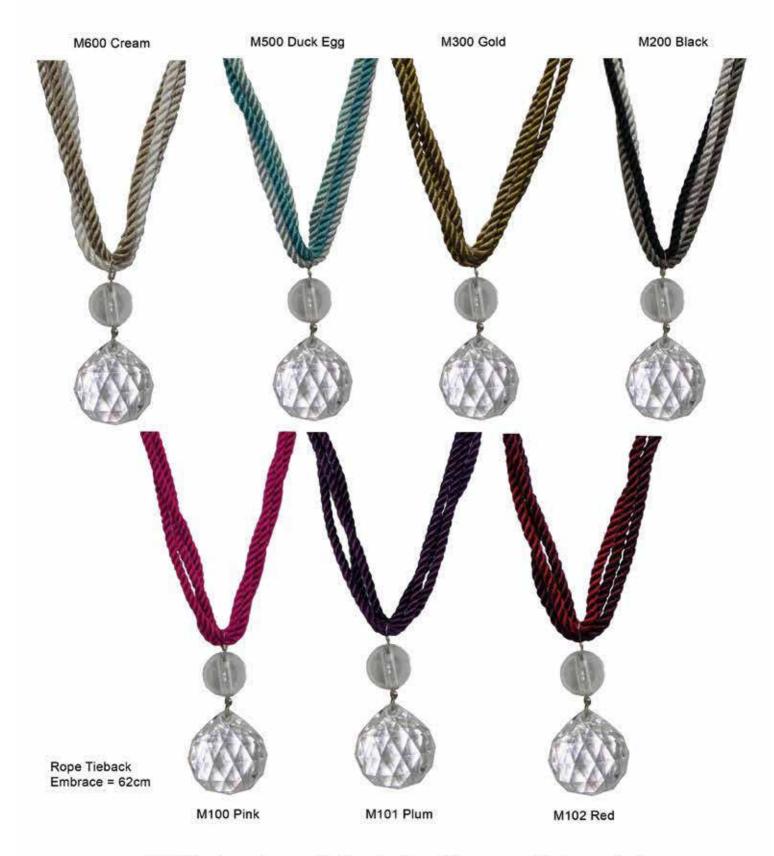

ace = 78m





### T&T Athena Tieback

Tassel Length = 50cm Embrace = 90cm 02 Honey 01 Chalk 03 Pebble 09 Heather 06 Willow 07 Seaspray 08 Mercury



# Ava Tassel Tieback

Tassel Length = 27cm Embrace Length = 60cm







MT10759/Duck Egg



MT10759/Purple

N.B. Tiebacks are shown smaller than actual size. Colour representation and given sizes are approximate.

# T&T Ball Rope Tiebacks

Rope Tieback Embrace = 80cm



### T&T Beaded Heart Tieback





### Carina Tiebacks

Embrace = 65cm



MT11847/Silver



MT11847/Coffee



MT11847/Red



MT11847/Teal

### T&T Chrome Tieback

Tassel Tieback
Tassel Length = 26cm
Embrace = 60cm







MT10758 Cream



MT10758 Mauve



MT10758 Linen



MT10758 Red



# T&T Cotton Tiebacks





# T&T Crown Tiebacks



### T&T Crystal Droplet Tiebacks MT10916



T&T Elements Key Tassel MT11404





### Empire Tieback



MT11605/Cream

MT11605/Platinum



# T&T Feather Tieback

Tassel Length approximately 25cm Embrace = 75cm



MT10376 M600 Natural

### T&T Galaxy Tiebacks





# T&T Glitz Tiebacks

Tassel Tieback Tassel Length = 28cm Embrace = 76cm



MT11868/ M600 Ivory



MT11868/ M601 Linen

N.B. Tiebacks are shown smaller than actual size. Colour representation and given sizes are approximate.



### Hamilton Tassel Tieback

Tassel Length = 30cm Embrace Length = 80cm





### **Jive Tiebacks**

Tassel Length = 27cm Embrace = 85cm



# Tate Knotted Tieback





# T&T Luna Tieback

Tieback Embrace = 57cm



N.B. Tiebacks are shown smaller than actual size. Colour representation and given sizes are approximate.



### Lyra Tiebacks

Individual