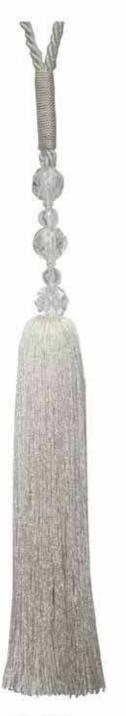

### T&T Chrome Tieback

Tassel Tieback
Tassel Length = 26cm
Embrace = 60cm

MT10758 Cream

MT10758 Mauve

MT10758 Linen

MT10758 Red