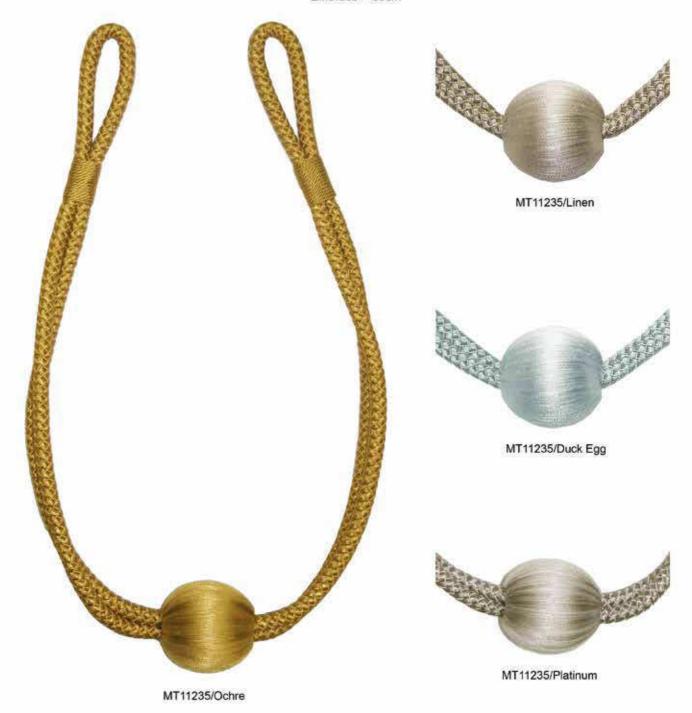

For more Tieback styles please see our Collections



Tassel & Trim is a division of Trimmings by Design Ltd. Gresham Road, Derby, DE24 8AW Tel. 01332 331314 sales@tasselandtrim.co.uk

# T&T Accord Tiebacks





### Acrylic Heart Tieback MT11410





# Ashton Tieback

Embrace = 78m





### T&T Athena Tieback

Tassel Length = 50cm Embrace = 90cm 02 Honey 01 Chalk 03 Pebble 09 Heather 06 Willow 07 Seaspray 08 Mercury



# Ava Tassel Tieback

Tassel Length = 27cm Embrace Length = 60cm







MT10759/Duck Egg



MT10759/Purple

N.B. Tiebacks are shown smaller than actual size. Colour representation and given sizes are approximate.

# T&T Ball Rope Tiebacks

Rope Tieback Embrace = 80cm



### T&T Beaded Heart Tieback





### Carina Tiebacks

Embrace = 65cm



MT11847/Silver



MT11847/Coffee



MT11847/Red



MT11847/Teal

### T&T Chrome Tieback

Tassel Tieback
Tassel Length = 26cm
Embrace = 60cm







MT10758 Cream



MT10758 Mauve



MT10758 Linen



MT10758 Red



# T&T Cotton Tiebacks





# T&T Crown Tiebacks



### T&T Crystal Droplet Tiebacks MT10916



T&T Elements Key Tassel MT11404





### Empire Tieback



MT11605/Cream

MT11605/Platinum



# T&T Feather Tieback

Tassel Length approximately 25cm Embrace = 75cm



MT10376 M600 Natural

### T&T Galaxy Tiebacks





# T&T Glitz Tiebacks

Tassel Tieback Tassel Length = 28cm Embrace = 76cm



MT11868/ M600 Ivory



MT11868/ M601 Linen

N.B. Tiebacks are shown smaller than actual size. Colour representation and gi