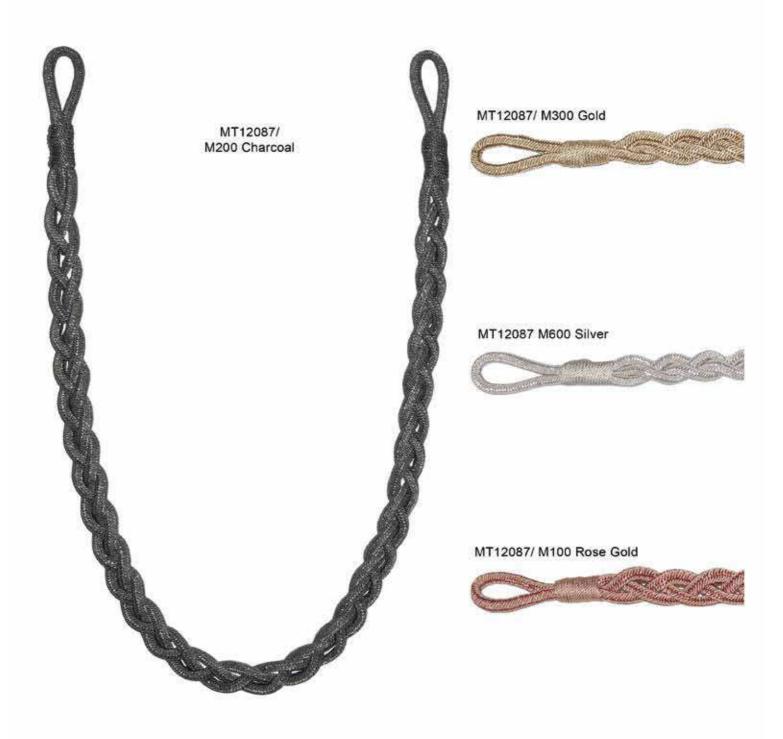

# Natural Plaited **Tiebacks** MT11377/01 Natural MT11377/02 Linen MT11377/04 Natural-Linen MT11377/03 Jute Embrace = 85cm

T&T