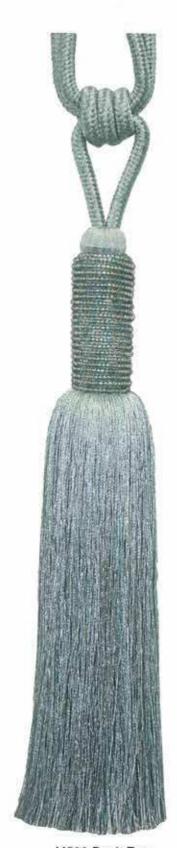

### T&T Chrome Tieback

Tassel Tieback
Tassel Length = 26cm
Embrace = 60cm

MT10758 Cream

MT10758 Mauve

MT10758 Linen

MT10758 Red