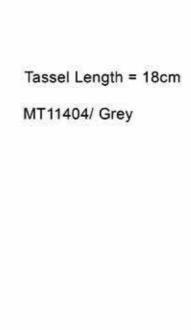

ck

Tassel Length = 50cm Embrace = 90cm 02 Honey 01 Chalk 03 Pebble 09 Heather 06 Willow 07 Seaspray 08 Mercury



# Ava Tassel Tieback

Tassel Length = 27cm Embrace Length = 60cm







MT10759/Duck Egg



MT10759/Purple

N.B. Tiebacks are shown smaller than actual size. Colour representation and given sizes are approximate.

# T&T Ball Rope Tiebacks

Rope Tieback Embrace = 80cm



### T&T Beaded Heart Tieback





### Carina Tiebacks

Embrace = 65cm



MT11847/Silver



MT11847/Coffee



MT11847/Red



MT11847/Teal

### T&T Chrome Tieback

Tassel Tieback
Tassel Length = 26cm
Embrace = 60cm







MT10758 Cream



MT10758 Mauve



MT10758 Linen



MT10758 Red



# T&T Cotton Tiebacks





# T&T Crown Tiebacks



### T&T Crystal Droplet Tiebacks MT10916



T&T Elements Key Tassel MT11404





### Empire Tieback



MT11605/Cream

MT11605/Platinum



# T&T Feather Tieback

Tassel Length approximately 25cm Embrace = 75cm



MT10376 M600 Natural

### T&T Galaxy Tiebacks





# T&T Glitz Tiebacks

Tassel Tieback Tassel Length = 28cm Embrace = 76cm



MT11868/ M600 Ivory



MT11868/ M601 Linen

N.B. Tiebacks are shown smaller than actual size. Colour representation and given sizes are approximate.



### Hamilton Tassel Tieback

Tassel Length = 30cm Embrace Length = 80cm





### **Jive Tiebacks**

Tassel Length = 27cm Embrace = 85cm



# Tate Knotted Tieback





# T&T Luna Tieback

Tieback Embrace = 57cm



N.B. Tiebacks are shown smaller than actual size. Colour representation and given sizes are approximate.



### Lyra Tiebacks

Individual Tassel Length = 25cm Embrace = 75cm