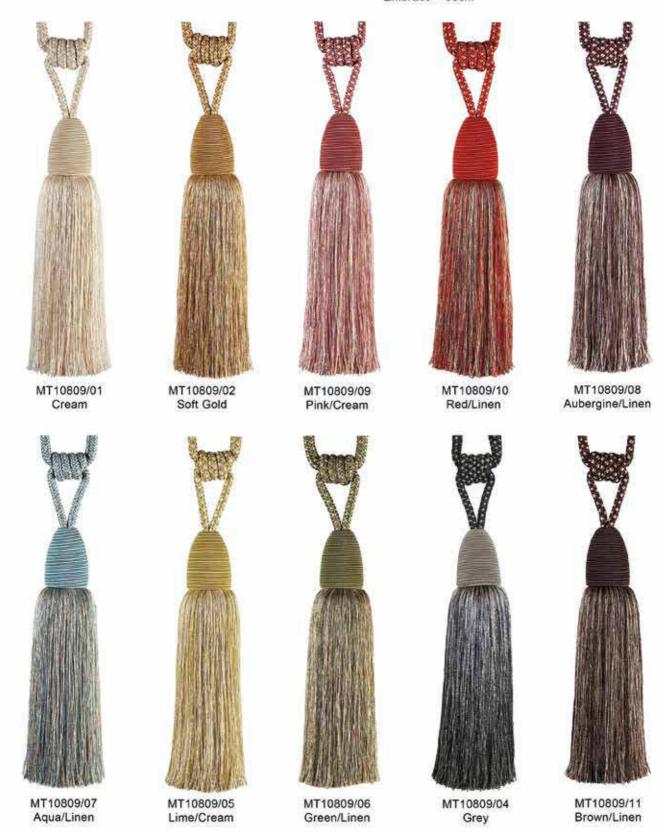

### T&T Chrome Tieback

Tassel Tieback
Tassel Length = 26cm
Embrace = 60cm

MT10758 Cream

MT10758 Mauve

MT10758 Linen

MT10758 Red