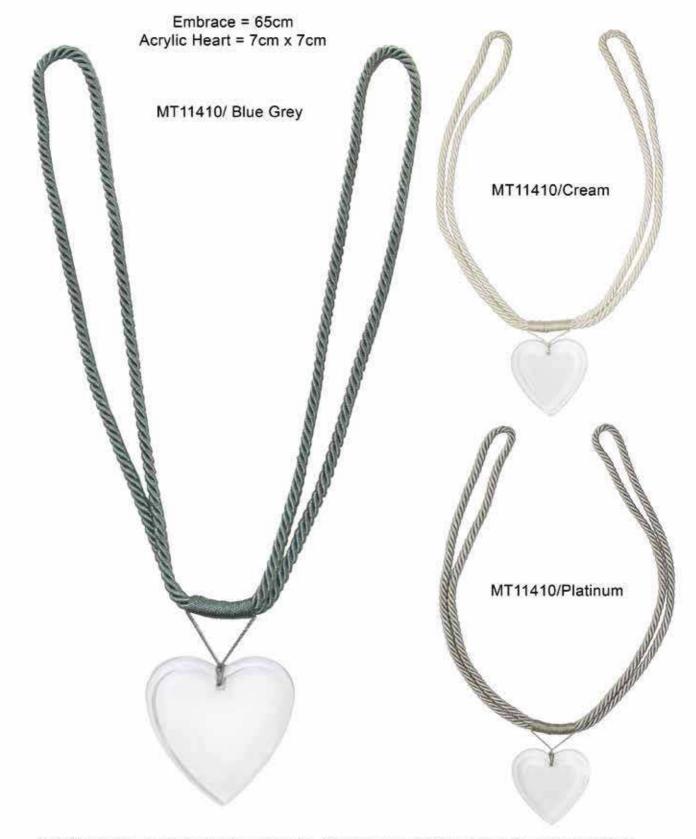

For more Tieback styles please see our Collections



Tassel & Trim is a division of Trimmings by Design Ltd. Gresham Road, Derby, DE24 8AW Tel. 01332 331314 sales@tasselandtrim.co.uk

# T&T Accord Tiebacks





### Acrylic Heart Tieback MT11410





# Ashton Tieback

Embrace = 78m





### T&T Athena Tieback

Tassel Length = 50cm Embrace = 90cm 02 Honey 01 Chalk 03 Pebble 09 Heather 06 Willow 07 Seaspray 08 Mercury



# Ava Tassel Tieback

Tassel Length = 27cm Embrace Length = 60cm







MT10759/Duck Egg



MT10759/Purple

N.B. Tiebacks are shown smaller than actual size. Colour representation and given sizes are approximate.

# T&T Ball Rope Tiebacks

Rope Tieback Embrace = 80cm



### T&T Beaded Heart Tieback





### Carina Tiebacks

Embrace = 65cm



MT11847/Silver



MT11847/Coffee



MT11847/Red



MT11847/Teal

### T&T Chrome Tieback

Tassel Tieback
Tassel Length = 26cm
Embrace = 60cm







MT10758 Cream



MT10758 Mauve



MT10758 Linen



MT10758 Red



# T&T Cotton Tiebacks





# T&T Crown Tiebacks



### T&T Crystal