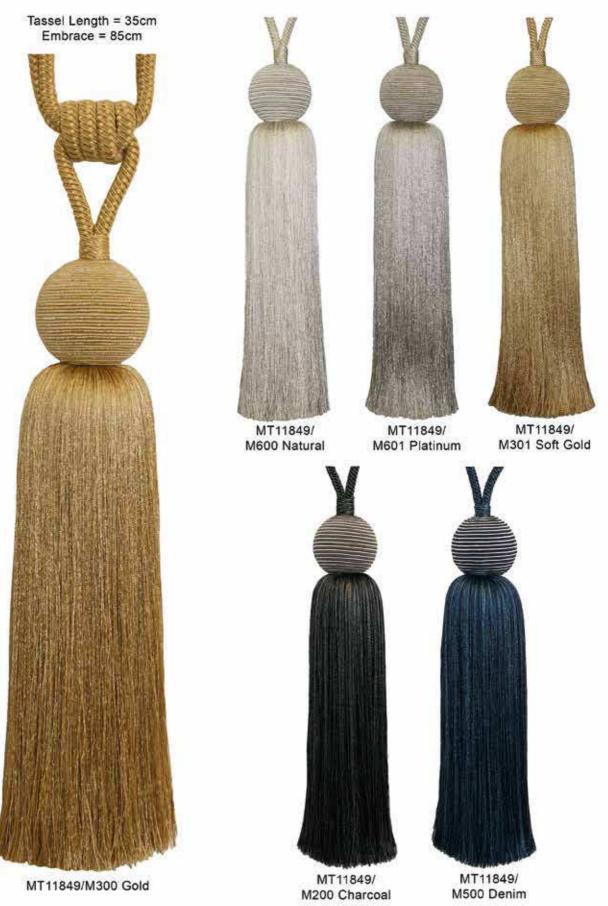

MT10759/Duck Egg



MT10759/Purple

N.B. Tiebacks are shown smaller than actual size. Colour representation and given sizes are approximate.

# T&T Ball Rope Tiebacks

Rope Tieback Embrace = 80cm



### T&T Beaded Heart Tieback





### Carina Tiebacks

Embrace = 65cm



MT11847/Silver



MT11847/Coffee



MT11847/Red



MT11847/Teal

### T&T Chrome Tieback

Tassel Tieback
Tassel Length = 26cm
Embrace = 60cm







MT10758 Cream



MT10758 Mauve



MT10758 Linen



MT10758 Red



# T&T Cotton Tiebacks





# T&T Crown Tiebacks



### T&T Crystal Droplet Tiebacks MT10916



T&T Elements Key Tassel MT11404





### Empire Tieback



MT11605/Cream

MT11605/Platinum



# T&T Feather Tieback

Tassel Length approximately 25cm Embrace = 75cm



MT10376 M600 Natural

### T&T Galaxy Tiebacks





# T&T Glitz Tiebacks

Tassel Tieback Tassel Length = 28cm Embrace = 76cm



MT11868/ M600 Ivory



MT11868/ M601 Linen

N.B. Tiebacks are shown smaller than actual size. Colour representation and given sizes are approximate.



### Hamilton Tassel Tieback

Tassel Length = 30cm Embrace Length = 80cm





### **Jive Tiebacks**

Tassel Length = 27cm Embrace = 85cm



# Tate Knotted Tieback





# T&T Luna Tieback

Tieback Embrace = 57cm



N.B. Tiebacks are shown smaller than actual size. Colour representation and given sizes are approximate.



### Lyra Tiebacks

Individual Tassel Length = 25cm Embrace = 75cm



N.B. Tiebacks are shown smaller than actual size. Colour representation and given sizes are approximate

### T&T Mirage Tiebacks



MT11704/03 Platinum Crystal Single Tassel Tieb