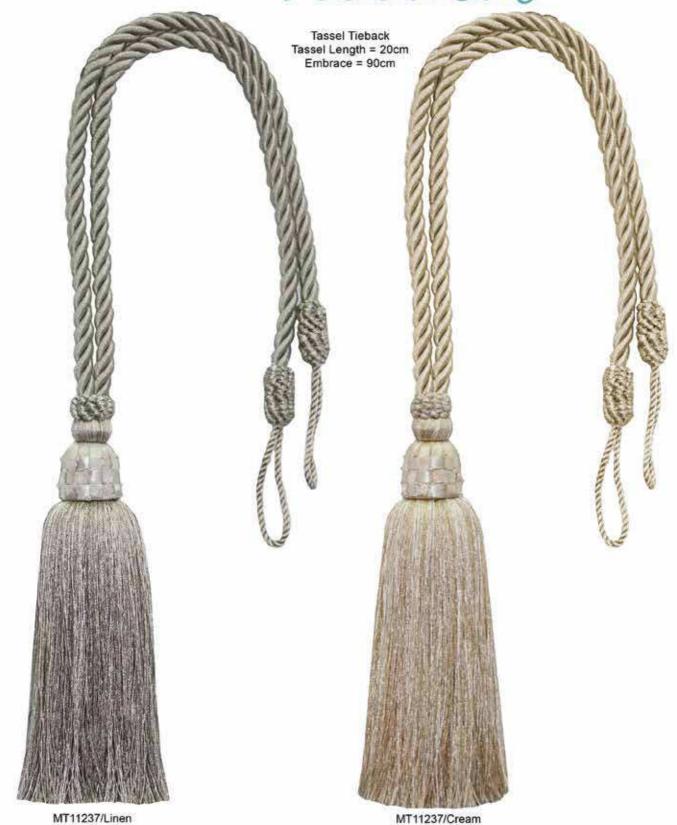

### T&T Chrome Tieback

Tassel Tieback
Tassel Length = 26cm
Embrace = 60cm

MT10758 Cream

MT10758 Mauve

MT10758 Linen

MT10758 Red