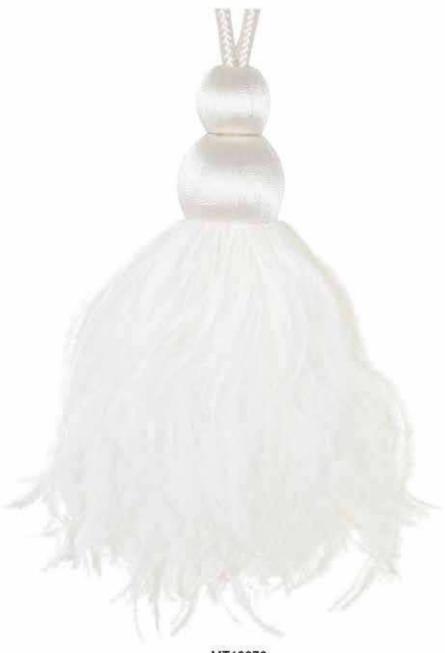

ck

Tassel Length = 27cm Embrace Length = 60cm







MT10759/Duck Egg



MT10759/Purple

N.B. Tiebacks are shown smaller than actual size. Colour representation and given sizes are approximate.

# T&T Ball Rope Tiebacks

Rope Tieback Embrace = 80cm



### T&T Beaded Heart Tieback





### Carina Tiebacks

Embrace = 65cm



MT11847/Silver



MT11847/Coffee



MT11847/Red



MT11847/Teal

### T&T Chrome Tieback

Tassel Tieback
Tassel Length = 26cm
Embrace = 60cm







MT10758 Cream



MT10758 Mauve



MT10758 Linen



MT10758 Red



# T&T Cotton Tiebacks





# T&T Crown Tiebacks



### T&T Crystal Droplet Tiebacks MT10916



T&T Elements Key Tassel MT11404





### Empire Tieback



MT11605/Cream

MT11605/Platinum



# T&T Feather Tieback

Tassel Length approximately 25cm Embrace = 75cm



MT10376 M600 Natural

### T&T Galaxy Tiebacks





# T&T Glitz Tiebacks

Tassel Tieback Tassel Length = 28cm Embrace = 76cm



MT11868/ M600 Ivory



MT11868/ M601 Linen

N.B. Tiebacks are shown smaller than actual size. Colour representation and given sizes are approximate.



### Hamilton Tassel Tieback

Tassel Length = 30cm Embrace Length = 80cm





### **Jive Tiebacks**

Tassel Length = 27cm Embrace = 85cm



# Tate Knotted Tieback





# T&T Luna Tieback

Tieback Embrace = 57cm



N.B. Tiebacks are shown smaller than actual size. Colour representation and given sizes are approximate.



### Lyra Tiebacks

Individual Tassel Length = 25cm Embrace = 75cm



N.B. Tiebacks are shown smaller than actual size. Colour representation and given sizes are approximate

### T&T Mirage Tiebacks