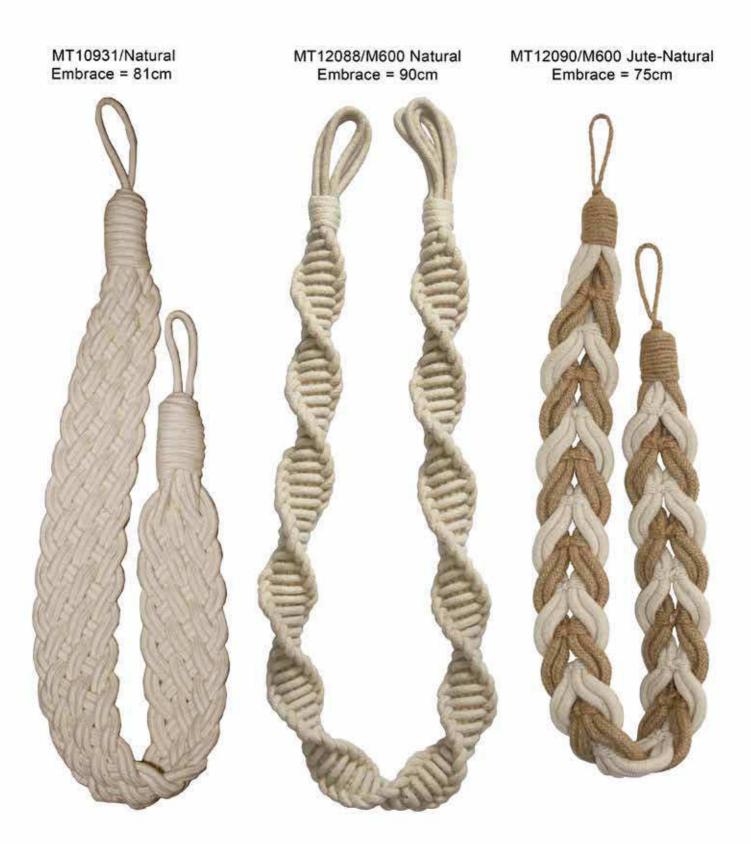

# Natural Plaited **Tiebacks** MT11377/01 Natural MT11377/02 Linen MT11377/04 Natural-Linen MT11377/03 Jute Embrace = 85cm

T&T