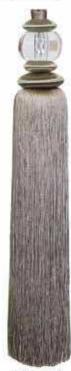

### T&T Athena Tieback

Tassel Length = 50cm Embrace = 90cm 02 Honey 01 Chalk 03 Pebble 09 Heather 06 Willow 07 Seaspray 08 Mercury