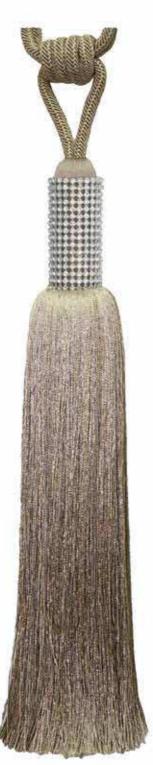

### T SEED BEAD TIEBACK MT10597

Embrace Length = 76cm Tassel Length = 26cm long

M601 Platinum

M500 Duck Egg