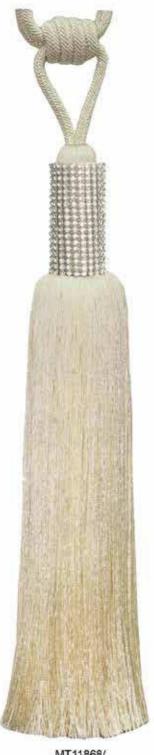

### T SEED BEAD TIEBACK MT10597

Embrace Length = 76cm Tassel Length = 26cm long

M601 Platinum

M500 Duck Egg