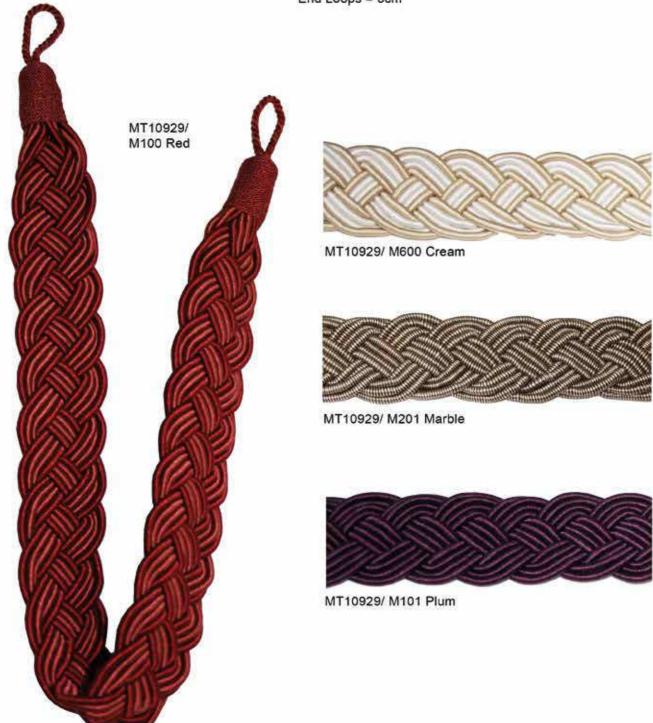

### Plaited Rope Tieback

Total Embrace (including loops) = 82cm long End Loops = 5cm