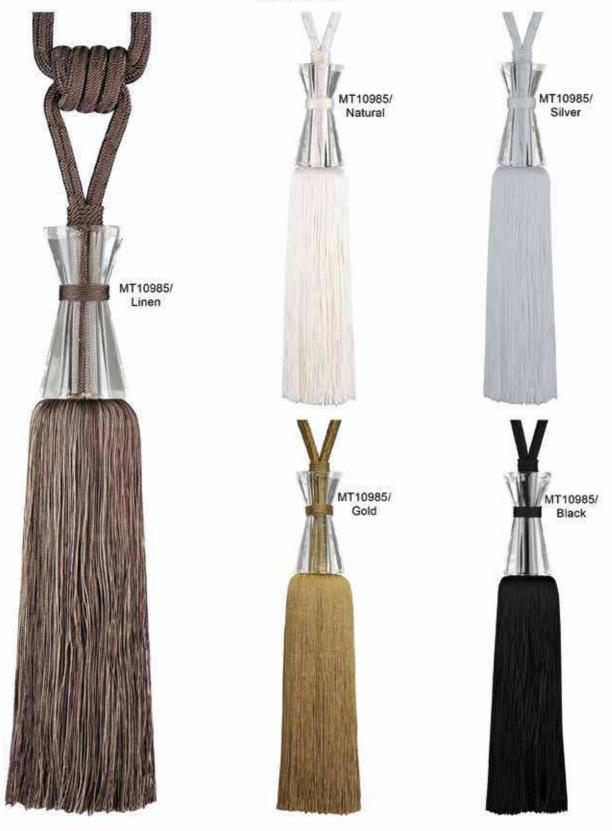

### T&T Mirage Tiebacks

MT11704/03 Platinum Crystal Single Tassel Tieback Embrace = 90cm Tassel Length = 42cm

MT11714/03 Platinum Crystal Double Tassel Tieback Embrace = 90cm Tassel Length = 42cm

Other Colourways available in all three styles