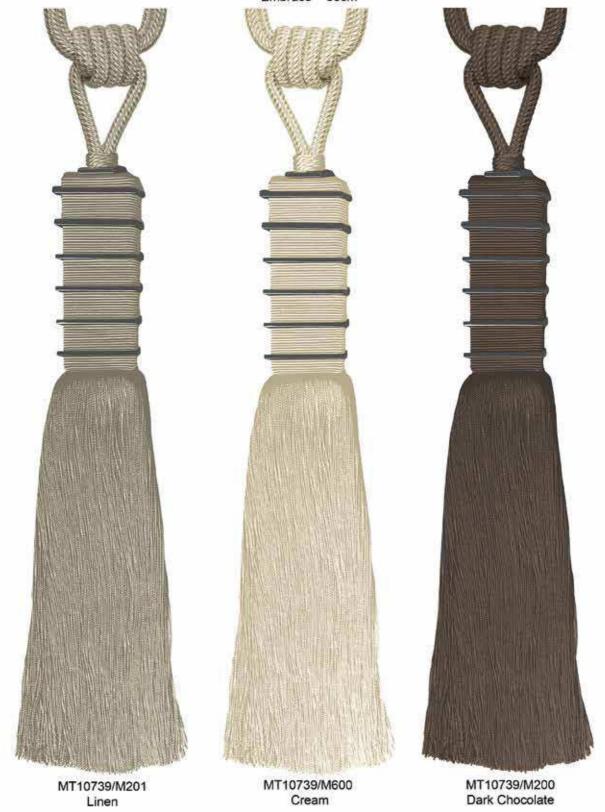

### T&T Chrome Tieback

Tassel Tieback
Tassel Length = 26cm
Embrace = 60cm

MT10758 Cream

MT10758 Mauve

MT10758 Linen

MT10758 Red