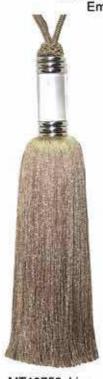

# T&T Feather Tieback

Tassel Length approximately 25cm Embrace = 75cm

MT10376 M600 Natural